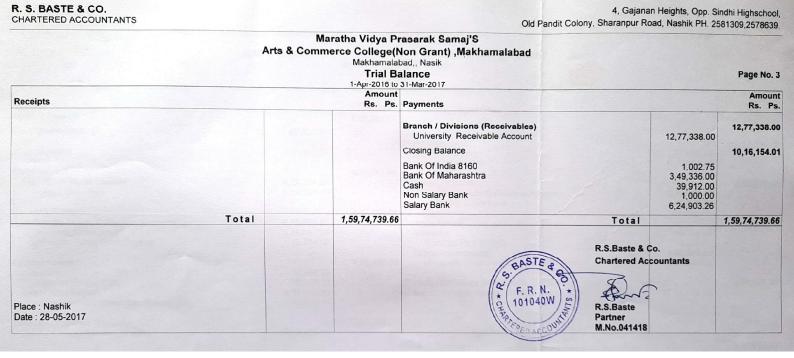

### Arts & Commerce College(Non Grant) ,Makhamalabad Makhamalabad,

Nasik

Library

Ledger Account

1-Apr-2020 to 31-Mar-2021

| Date      |    | Particulars                                                                                                                                                                                                                                                                                                                                                                                                                                                                                                                                                                                                                                                                                                                                                                                                                                                                                                                                                                                                                                                                                                                                                                                                                                                                                                                                                                                                                                                                                                                                                                                                                                                                                                                                                                                                                                                                                                                                                                                                                                                                                                                                                                                                                                                                                                                                                                                                                                                                                                                                                                                                                                                                                                                                                                                                                                                                                                                                                                                                                                                                                                                                                                                                                                                                                                                                                                                                                                                                                                                                      | Vch Type | Vch No. | Debit       | Credit      |
|-----------|----|--------------------------------------------------------------------------------------------------------------------------------------------------------------------------------------------------------------------------------------------------------------------------------------------------------------------------------------------------------------------------------------------------------------------------------------------------------------------------------------------------------------------------------------------------------------------------------------------------------------------------------------------------------------------------------------------------------------------------------------------------------------------------------------------------------------------------------------------------------------------------------------------------------------------------------------------------------------------------------------------------------------------------------------------------------------------------------------------------------------------------------------------------------------------------------------------------------------------------------------------------------------------------------------------------------------------------------------------------------------------------------------------------------------------------------------------------------------------------------------------------------------------------------------------------------------------------------------------------------------------------------------------------------------------------------------------------------------------------------------------------------------------------------------------------------------------------------------------------------------------------------------------------------------------------------------------------------------------------------------------------------------------------------------------------------------------------------------------------------------------------------------------------------------------------------------------------------------------------------------------------------------------------------------------------------------------------------------------------------------------------------------------------------------------------------------------------------------------------------------------------------------------------------------------------------------------------------------------------------------------------------------------------------------------------------------------------------------------------------------------------------------------------------------------------------------------------------------------------------------------------------------------------------------------------------------------------------------------------------------------------------------------------------------------------------------------------------------------------------------------------------------------------------------------------------------------------------------------------------------------------------------------------------------------------------------------------------------------------------------------------------------------------------------------------------------------------------------------------------------------------------------------------------------------------|----------|---------|-------------|-------------|
| 1-4-2020  | Cr | Opening Balance                                                                                                                                                                                                                                                                                                                                                                                                                                                                                                                                                                                                                                                                                                                                                                                                                                                                                                                                                                                                                                                                                                                                                                                                                                                                                                                                                                                                                                                                                                                                                                                                                                                                                                                                                                                                                                                                                                                                                                                                                                                                                                                                                                                                                                                                                                                                                                                                                                                                                                                                                                                                                                                                                                                                                                                                                                                                                                                                                                                                                                                                                                                                                                                                                                                                                                                                                                                                                                                                                                                                  |          |         | 2,88,416.00 |             |
| 19-8-2020 | Cr | Cash                                                                                                                                                                                                                                                                                                                                                                                                                                                                                                                                                                                                                                                                                                                                                                                                                                                                                                                                                                                                                                                                                                                                                                                                                                                                                                                                                                                                                                                                                                                                                                                                                                                                                                                                                                                                                                                                                                                                                                                                                                                                                                                                                                                                                                                                                                                                                                                                                                                                                                                                                                                                                                                                                                                                                                                                                                                                                                                                                                                                                                                                                                                                                                                                                                                                                                                                                                                                                                                                                                                                             | Payment  | 59      | 728.00      |             |
|           |    | Salary Bank                                                                                                                                                                                                                                                                                                                                                                                                                                                                                                                                                                                                                                                                                                                                                                                                                                                                                                                                                                                                                                                                                                                                                                                                                                                                                                                                                                                                                                                                                                                                                                                                                                                                                                                                                                                                                                                                                                                                                                                                                                                                                                                                                                                                                                                                                                                                                                                                                                                                                                                                                                                                                                                                                                                                                                                                                                                                                                                                                                                                                                                                                                                                                                                                                                                                                                                                                                                                                                                                                                                                      | Payment  | 72      | 13,268.00   |             |
|           |    | Salary Bank                                                                                                                                                                                                                                                                                                                                                                                                                                                                                                                                                                                                                                                                                                                                                                                                                                                                                                                                                                                                                                                                                                                                                                                                                                                                                                                                                                                                                                                                                                                                                                                                                                                                                                                                                                                                                                                                                                                                                                                                                                                                                                                                                                                                                                                                                                                                                                                                                                                                                                                                                                                                                                                                                                                                                                                                                                                                                                                                                                                                                                                                                                                                                                                                                                                                                                                                                                                                                                                                                                                                      | Payment  | 77      | 990.00      | 150         |
|           |    | Salary Bank                                                                                                                                                                                                                                                                                                                                                                                                                                                                                                                                                                                                                                                                                                                                                                                                                                                                                                                                                                                                                                                                                                                                                                                                                                                                                                                                                                                                                                                                                                                                                                                                                                                                                                                                                                                                                                                                                                                                                                                                                                                                                                                                                                                                                                                                                                                                                                                                                                                                                                                                                                                                                                                                                                                                                                                                                                                                                                                                                                                                                                                                                                                                                                                                                                                                                                                                                                                                                                                                                                                                      | Payment  | 84      | 8,025.00    |             |
| 8-12-2020 |    |                                                                                                                                                                                                                                                                                                                                                                                                                                                                                                                                                                                                                                                                                                                                                                                                                                                                                                                                                                                                                                                                                                                                                                                                                                                                                                                                                                                                                                                                                                                                                                                                                                                                                                                                                                                                                                                                                                                                                                                                                                                                                                                                                                                                                                                                                                                                                                                                                                                                                                                                                                                                                                                                                                                                                                                                                                                                                                                                                                                                                                                                                                                                                                                                                                                                                                                                                                                                                                                                                                                                                  | Payment  | 160     | 1,139.00    |             |
| 4-1-2021  | Cr | Cash                                                                                                                                                                                                                                                                                                                                                                                                                                                                                                                                                                                                                                                                                                                                                                                                                                                                                                                                                                                                                                                                                                                                                                                                                                                                                                                                                                                                                                                                                                                                                                                                                                                                                                                                                                                                                                                                                                                                                                                                                                                                                                                                                                                                                                                                                                                                                                                                                                                                                                                                                                                                                                                                                                                                                                                                                                                                                                                                                                                                                                                                                                                                                                                                                                                                                                                                                                                                                                                                                                                                             | Payment  | 170     | 1,650.00    |             |
| 31-3-2021 | Cr | Salary Bank                                                                                                                                                                                                                                                                                                                                                                                                                                                                                                                                                                                                                                                                                                                                                                                                                                                                                                                                                                                                                                                                                                                                                                                                                                                                                                                                                                                                                                                                                                                                                                                                                                                                                                                                                                                                                                                                                                                                                                                                                                                                                                                                                                                                                                                                                                                                                                                                                                                                                                                                                                                                                                                                                                                                                                                                                                                                                                                                                                                                                                                                                                                                                                                                                                                                                                                                                                                                                                                                                                                                      | Payment  | 233     | 42,364.00   |             |
|           |    | Central Office Loan                                                                                                                                                                                                                                                                                                                                                                                                                                                                                                                                                                                                                                                                                                                                                                                                                                                                                                                                                                                                                                                                                                                                                                                                                                                                                                                                                                                                                                                                                                                                                                                                                                                                                                                                                                                                                                                                                                                                                                                                                                                                                                                                                                                                                                                                                                                                                                                                                                                                                                                                                                                                                                                                                                                                                                                                                                                                                                                                                                                                                                                                                                                                                                                                                                                                                                                                                                                                                                                                                                                              | Journal  | 25      | 1,650.00    | ~ -         |
|           | Dr | Depreciation                                                                                                                                                                                                                                                                                                                                                                                                                                                                                                                                                                                                                                                                                                                                                                                                                                                                                                                                                                                                                                                                                                                                                                                                                                                                                                                                                                                                                                                                                                                                                                                                                                                                                                                                                                                                                                                                                                                                                                                                                                                                                                                                                                                                                                                                                                                                                                                                                                                                                                                                                                                                                                                                                                                                                                                                                                                                                                                                                                                                                                                                                                                                                                                                                                                                                                                                                                                                                                                                                                                                     | Journal  | 33      |             | 35,823.00   |
|           |    | $\mathbb{R}^{n} \mathbb{R}^{n} = \mathbb{R}^{n} \mathbb{R}^{n}$ |          |         | 3,58,230.00 | 35,823.00   |
|           | Dr | Closing Bance                                                                                                                                                                                                                                                                                                                                                                                                                                                                                                                                                                                                                                                                                                                                                                                                                                                                                                                                                                                                                                                                                                                                                                                                                                                                                                                                                                                                                                                                                                                                                                                                                                                                                                                                                                                                                                                                                                                                                                                                                                                                                                                                                                                                                                                                                                                                                                                                                                                                                                                                                                                                                                                                                                                                                                                                                                                                                                                                                                                                                                                                                                                                                                                                                                                                                                                                                                                                                                                                                                                                    |          |         |             | 3,22,407.00 |
|           |    |                                                                                                                                                                                                                                                                                                                                                                                                                                                                                                                                                                                                                                                                                                                                                                                                                                                                                                                                                                                                                                                                                                                                                                                                                                                                                                                                                                                                                                                                                                                                                                                                                                                                                                                                                                                                                                                                                                                                                                                                                                                                                                                                                                                                                                                                                                                                                                                                                                                                                                                                                                                                                                                                                                                                                                                                                                                                                                                                                                                                                                                                                                                                                                                                                                                                                                                                                                                                                                                                                                                                                  |          |         | 3,58,230.00 | 3,58,230.00 |