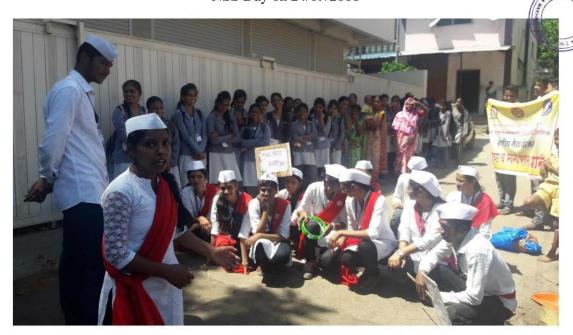

### Rally of Clean India Campaign

Time - 10:30 A.M.

**Date-** 24/09/2019

#### Academic Year 2019-20

National Service Scheme (NSS), Maratha Vidya Prasarak Samaj's Arts & Commerce College, Makhamalabad, Nashik
Organized

### Rally of Clean India Campaign Under NSS Day

NSS Day was Celebrate on 24/09/2019 in National Service Scheme (NSS), Maratha Vidya Prasarak Samaj's Arts and Commerce College, Makhamalabad, Nashik. On the occasion of NSS Day Organized Rally of Clean India Campaign On 24/09/2019.

Principal Dr. D. R. Bachhav, NSS PO. Dr. Gorkshanath Pingle, Dr. Dattatray Weljali, Mrs. N. N. Bagul, Dr. V. S. Rajole, Mrs. Kalpana Chopade and other Staff, students were present.

AASIKA ASIKA

Photo

Student were Participated of Rally of Clean India Campaign Under NSS Day on 24/09/2019