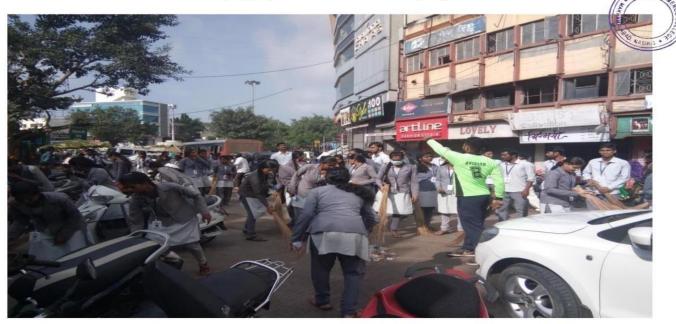

### Rally of Clean India Campaign

Time - 10:30 A.M.

**Date-** 24/09/2019

#### Academic Year 2019-20

National Service Scheme (NSS), Maratha Vidya Prasarak Samaj's Arts & Commerce College, Makhamalabad, Nashik
Organized

### Rally of Clean India Campaign Under NSS Day

NSS Day was Celebrate on 24/09/2019 in National Service Scheme (NSS), Maratha Vidya Prasarak Samaj's Arts and Commerce College, Makhamalabad, Nashik. On the occasion of NSS Day Organized Rally of Clean India Campaign On 24/09/2019.