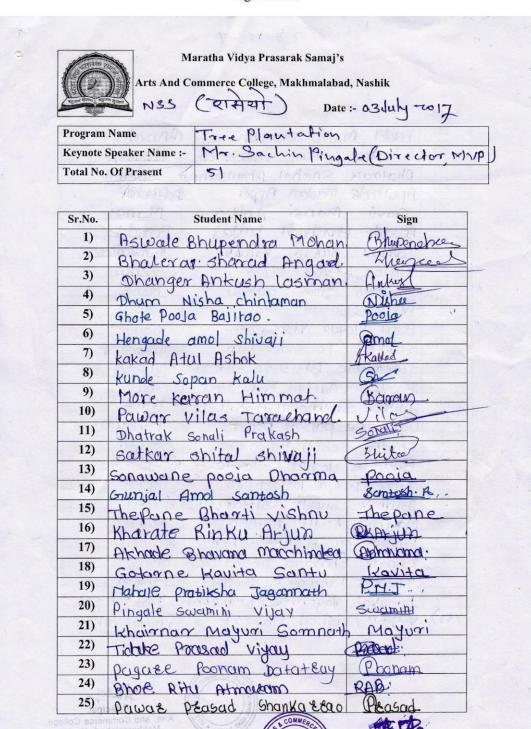

### Beyond the campus environmental promotion activities

| Sr. No. | Beyond the campus environmental promotion activities             | Date                           |
|---------|------------------------------------------------------------------|--------------------------------|
| 1       | Rally of Clean India Campaign                                    | 24/09/2019                     |
| 2       | Clean Campaign at Makhamalabad                                   | 02/10/2019                     |
| 3       | A Water and Soil Conservation: Continuous Contour Trenches (CCT) | 16/12/2019<br>to<br>22/12/2019 |
| 4       | Tree Plantation                                                  | 01/08/2018                     |
| 5       | Rally of Clean India Campaign                                    | 24/09/2018                     |
| 6       | A Water and Soil Conservation: Continuous Contour Trenches (CCT) | 22/12/2018<br>to<br>28/12/2018 |
| 7       | Tree Plantation                                                  | 03/07/2017                     |
| 8       | Clean India Campaign at Chambhar Leni                            | 12/08/2017                     |
| 9       | Clean Campaign at Shalimar                                       | 22/09/2017                     |
| 19      | A Water and Soil Conservation: Continuous Contour Trenches (CCT) | 15/12/2017<br>to<br>21/12/2017 |
| 11      | Rally of Clean India Campaign                                    | 24/09/2016                     |
| 12      | A Water and Soil Conservation: Continuous Contour Trenches (CCT) | 15/12/2016<br>to<br>21/12/2016 |