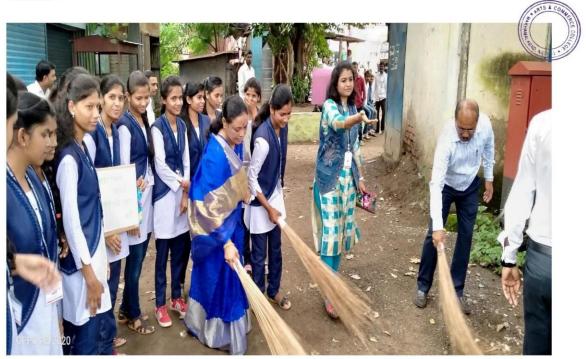

### Rally of Clean India Campaign Under NSS Day

NSS Day was Celebrate on 24/09/2019 in National Service Scheme (NSS), Maratha Vidya Prasarak Samaj's Arts and Commerce College, Makhamalabad, Nashik. On the occasion of NSS Day Organized Rally of Clean India Campaign On 24/09/2019.

Principal Dr. D. R. Bachhav, NSS PO. Dr. Gorkshanath Pingle, Dr. Dattatray Weljali, Mrs. N. N. Bagul, Dr. V. S. Rajole, Mrs. Kalpana Chopade and other Staff, students were present.

AASIKA ASIKA

Photo

Student were Participated of Rally of Clean India Campaign Under NSS Day on 24/09/2019

Student were Participated of Rally of Clean India Campaign Under NSS Day on 24/09/2019

|                      | Maratha Vidya Prasarak Samaj's Arts And Commerce College, Makhmalaba |                                    |
|----------------------|----------------------------------------------------------------------|------------------------------------|
| afficial lighted and | 11918                                                                |                                    |
| Program              | Department Name: National Scheme  Name Rally of clean Ino            | lia Camperian                      |
| Keynote              | Speaker Name :-                                                      | A server of the last               |
| Total No             | Of Prasent 32                                                        | Wanter 18 (8)                      |
|                      | Allene . duni do divisi i tor                                        | 10 to 1-1/18                       |
| Sr.No.               | Student Name                                                         | Sign                               |
| 1)                   | cheringe Sakshi Higaman                                              | Sakshi                             |
| 2)                   | Nate Layashni fineen                                                 | Shafe                              |
| 3)                   | Shoreldka bhamme                                                     | Shamel                             |
| 4)                   | Tongase Nikita Bhagwan                                               | Nongo                              |
| 5)                   | Echale Diph Mukund                                                   | Onichal                            |
| 6)                   | Ohatrak Aarti Chintaman                                              | Ashatoak                           |
| 7)                   | Tongase Nikita Bhagwan                                               | Mangore                            |
| 8)                   | Shiesath Kaja Ambadas                                                | - And                              |
| 9)                   | Tide Vilan Assun                                                     | Pilam                              |
| 10)                  | Komil o khade                                                        | James 1                            |
| 12)                  | Jenete Diph Mukund                                                   | Camo                               |
| 13)                  | Surpricershi Gogan. My Kynd                                          | Mary Stra                          |
| 14)                  | Kashe Suhil Rumdas                                                   | Mospo                              |
| 15)                  | Rach magus sham                                                      | Chothe                             |
| 16)                  | Chothe Rahul Ravindra                                                | total:                             |
| 17)                  | Chavan Janutri Avinash                                               | Coyovatri                          |
| 18)                  | Mhaske Rusavi Samoui                                                 | P. Mbaske                          |
| 19)                  | Padvi Jagdish Amout                                                  | Radin                              |
| 20)                  | Saurabh Shivaji Gangurde                                             | (Grangus)                          |
| 21)                  | Mayor Kailas Olil                                                    | Meli                               |
| 22)                  | Eppar Sachin Rejendra                                                | S.R. Eppor                         |
| 23)                  | Phodol Suni Regenday                                                 | - fin                              |
| 24)                  | Jadhar Komal Sukder                                                  | Suchar                             |
| 25)                  | Thorat Gayatri Janaii                                                | Colhopert                          |
|                      | Art ART & COMMERCE                                                   | Principal s, and Commerce College, |