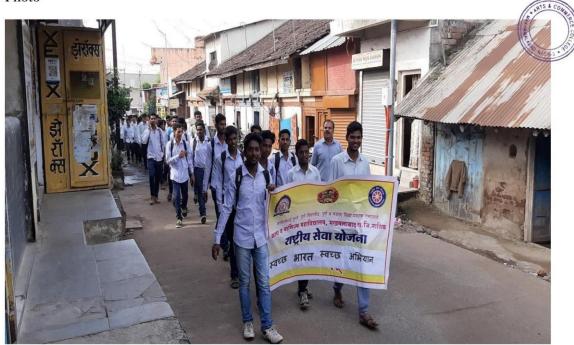

### Rally of Clean India Campaign Under NSS Day

NSS Day was Celebrate on 24/09/2019 in National Service Scheme (NSS), Maratha Vidya Prasarak Samaj's Arts and Commerce College, Makhamalabad, Nashik. On the occasion of NSS Day Organized Rally of Clean India Campaign On 24/09/2019.

Principal Dr. D. R. Bachhav, NSS PO. Dr. Gorkshanath Pingle, Dr. Dattatray Weljali, Mrs. N. N. Bagul, Dr. V. S. Rajole, Mrs. Kalpana Chopade and other Staff, students were present.

AASIKA ASIKA

Photo

Student were Participated of Rally of Clean India Campaign Under NSS Day on 24/09/2019