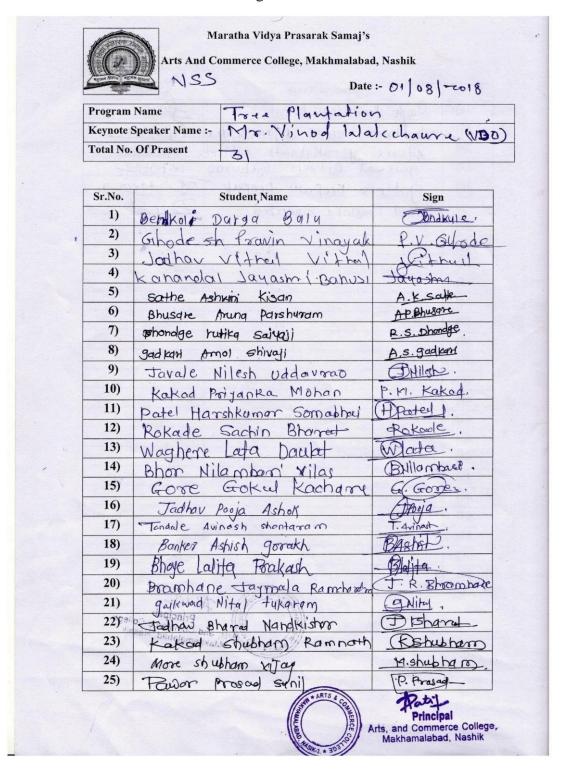

### 7.1.6 Quality audits on environment and energy regularly undertaken by the Institution

### Beyond the campus environmental promotion activities

| Sr. No. | Beyond the campus environmental promotion activities             | Date                           |
|---------|------------------------------------------------------------------|--------------------------------|
| 1       | Rally of Clean India Campaign                                    | 24/09/2019                     |
| 2       | Clean Campaign at Makhamalabad                                   | 02/10/2019                     |
| 3       | A Water and Soil Conservation: Continuous Contour Trenches (CCT) | 16/12/2019<br>to<br>22/12/2019 |
| 4       | Tree Plantation                                                  | 01/08/2018                     |
| 5       | Rally of Clean India Campaign                                    | 24/09/2018                     |
| 6       | A Water and Soil Conservation: Continuous Contour Trenches (CCT) | 22/12/2018<br>to<br>28/12/2018 |
| 7       | Tree Plantation                                                  | 03/07/2017                     |
| 8       | Clean India Campaign at Chambhar Leni                            | 12/08/2017                     |
| 9       | Clean Campaign at Shalimar                                       | 22/09/2017                     |
| 19      | A Water and Soil Conservation: Continuous Contour Trenches (CCT) | 15/12/2017<br>to<br>21/12/2017 |
| 11      | Rally of Clean India Campaign                                    | 24/09/2016                     |
| 12      | A Water and Soil Conservation: Continuous Contour Trenches (CCT) | 15/12/2016<br>to<br>21/12/2016 |