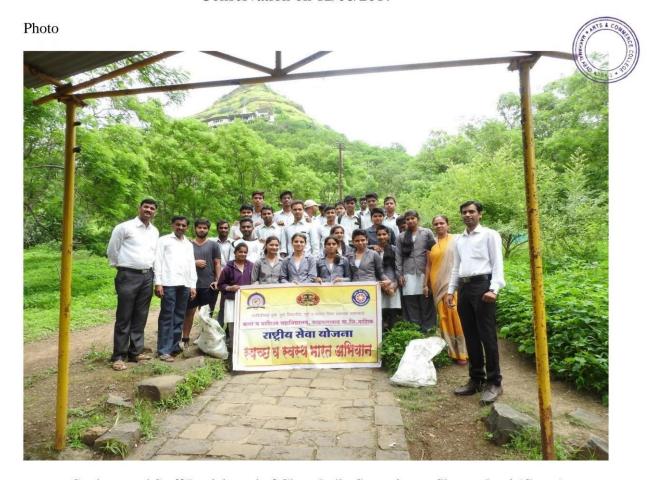

Principal Dr. D. R. Bachhav, NSS PO. Dr. Gorkshanath Pingle, Dr. Dattatray Weljali, Mrs. N. N. Bagul, Dr. V. S. Rajole, Mrs. Kalpana Chopade and other Staff, students were present.

AASIKA ASIKA

Photo

Student were Participated of Rally of Clean India Campaign Under NSS Day on 24/09/2019