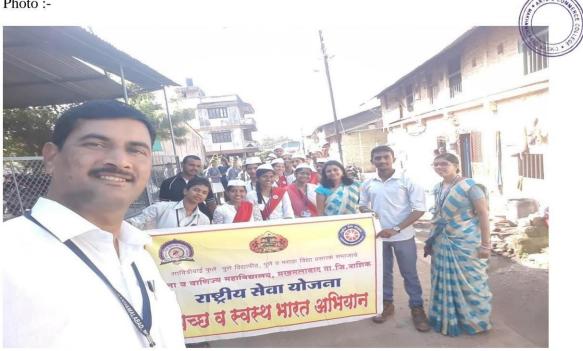

### Rally of Clean India Campaign

Time - 10:30 A.M.

**Date-** 24/09/2019

#### Academic Year 2019-20

National Service Scheme (NSS), Maratha Vidya Prasarak Samaj's Arts & Commerce College, Makhamalabad, Nashik
Organized

### Rally of Clean India Campaign Under NSS Day

NSS Day was Celebrate on 24/09/2019 in National Service Scheme (NSS), Maratha Vidya Prasarak Samaj's Arts and Commerce College, Makhamalabad, Nashik. On the occasion of NSS Day Organized Rally of Clean India Campaign On 24/09/2019.

Principal Dr. D. R. Bachhav, NSS PO. Dr. Gorkshanath Pingle, Dr. Dattatray Weljali, Mrs. N. N. Bagul, Dr. V. S. Rajole, Mrs. Kalpana Chopade and other Staff, students were present.

AASIKA ASIKA

Photo

Student were Participated of Rally of Clean India Campaign Under NSS Day on 24/09/2019