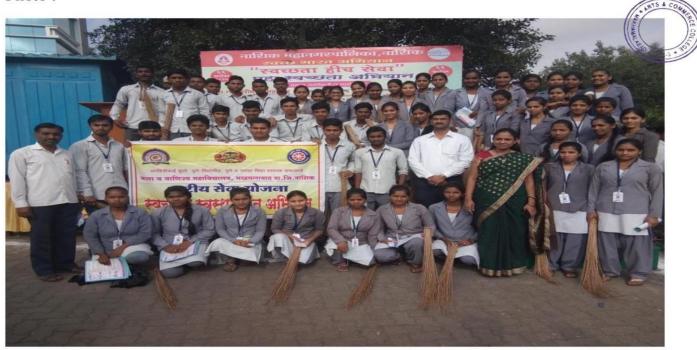

### Rally of Clean India Campaign

Time - 10:30 A.M.

**Date-** 24/09/2019

#### Academic Year 2019-20

National Service Scheme (NSS), Maratha Vidya Prasarak Samaj's Arts & Commerce College, Makhamalabad, Nashik
Organized

### Rally of Clean India Campaign Under NSS Day

NSS Day was Celebrate on 24/09/2019 in National Service Scheme (NSS), Maratha Vidya Prasarak Samaj's Arts and Commerce College, Makhamalabad, Nashik. On the occasion of NSS Day Organized Rally of Clean India Campaign On 24/09/2019.