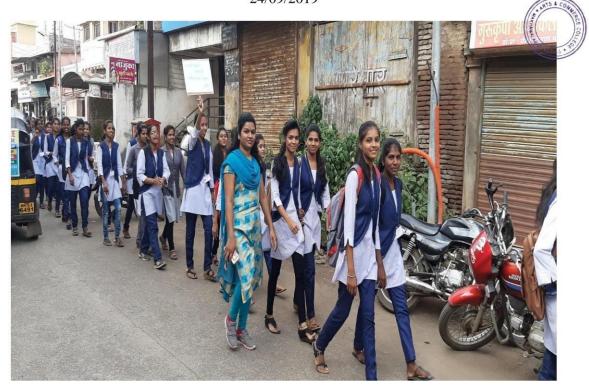

### Rally of Clean India Campaign Under NSS Day

NSS Day was Celebrate on 24/09/2019 in National Service Scheme (NSS), Maratha Vidya Prasarak Samaj's Arts and Commerce College, Makhamalabad, Nashik. On the occasion of NSS Day Organized Rally of Clean India Campaign On 24/09/2019.

Principal Dr. D. R. Bachhav, NSS PO. Dr. Gorkshanath Pingle, Dr. Dattatray Weljali, Mrs. N. N. Bagul, Dr. V. S. Rajole, Mrs. Kalpana Chopade and other Staff, students were present.

AASIKA ASIKA

Photo

Student were Participated of Rally of Clean India Campaign Under NSS Day on 24/09/2019

Student were Participated of Rally of Clean India Campaign Under NSS Day on 24/09/2019

|                      | Maratha Vidya Prasarak Samaj's Arts And Commerce College, Makhmalaba |                                    |
|----------------------|----------------------------------------------------------------------|------------------------------------|
| afficial lighted and | 11918                                                                |                                    |
| Program              | Department Name: National Scheme  Name Rally of clean Ino            | lia Camperian                      |
| Keynote              | Speaker Name :-                                                      | A server of the last               |
| Total No             | Of Prasent 32                                                        | Wanter 18 (8)                      |
|                      | Allene . duni do divisi i tor                                        | 10 to 1-1/18                       |
| Sr.No.               | Student Name                                                         | Sign                               |
| 1)                   | cheringe Sakshi Higaman                                              | Sakshi                             |
| 2)                   | Nate Layashni fineen                                                 | Shafe                              |
| 3)                   | Shoreldka bhamme                                                     | Shamel                             |
| 4)                   | Tongase Nikita Bhagwan                                               | Nongo                              |
| 5)                   | Echale Diph Mukund                                                   | Onichal                            |
| 6)                   | Ohatrak Aarti Chintaman                                              | Ashatoak                           |
| 7)                   | Tongase Nikita Bhagwan                                               | Mangore                            |
| 8)                   | Shiesath Kaja Ambadas                                                | - And                              |
| 9)                   | Tide Vilan Assun                                                     | Pilam                              |
| 10)                  | Komil o khade                                                        | James 1                            |
| 12)                  | Jenete Diph Mukund                                                   | Camo                               |
| 13)                  | Surpricershi Gogan. My Kynd                                          | Mary Stra                          |
| 14)                  | Kashe Suhil Rumdas                                                   | Mospo                              |
| 15)                  | Rach magus sham                                                      | Chothe                             |
| 16)                  | Chothe Rahul Ravindra                                                | total:                             |
| 17)                  | Chavan Janutri Avinash                                               | Coyovatri                          |
| 18)                  | Mhaske Rusavi Samoui                                                 | P. Mbaske                          |
| 19)                  | Padvi Jagdish Amout                                                  | Radin                              |
| 20)                  | Saurabh Shivaji Gangurde                                             | (Grangus)                          |
| 21)                  | Mayor Kailas Olil                                                    | Meli                               |
| 22)                  | Eppar Sachin Rejendra                                                | S.R. Eppor                         |
| 23)                  | Phodol Suni Regenday                                                 | - fin                              |
| 24)                  | Jadhar Komal Sukder                                                  | Suchar                             |
| 25)                  | Thorat Gayatri Janaii                                                | Colhopert                          |
|                      | Art ART & COMMERCE                                                   | Principal s, and Commerce College, |