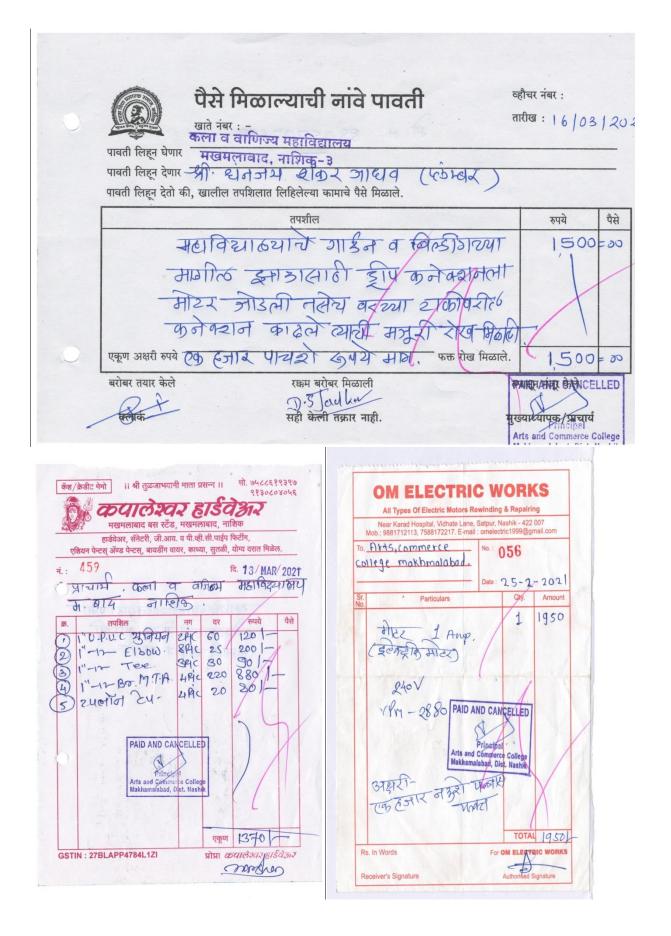

# Sprinkler bill

| Sprinkalar PG 18 40 Fit 600/- 02 1,20                                                                           | 048              | BILL                                                 |          | Date     | 14/03/20            |
|-----------------------------------------------------------------------------------------------------------------|------------------|------------------------------------------------------|----------|----------|---------------------|
| Sprinkalar PG 18     40 Fit     600/-     02     1,20       Sprinkalar PG 02     12 Fit     250/-     03     73 | The Principal,   | age Makhamalaba                                      | d, P -   | 524      | )                   |
| Sprinkalar PG 02 12 Fit 250/- 03 7:                                                                             | Particular       | Size                                                 |          | No's     | Total Amount<br>Rs. |
|                                                                                                                 | Sprinkalar PG 18 | 40 Fit                                               | 600/-    | 02       | 1,200.00            |
| Principal<br>Arts and Commisce College<br>Makhamalabad, Dist. Nashik                                            | PAIL             | D AND CANCELLED<br>Principal<br>and Commerce College |          |          | 750.00              |
| Total Amount Rs. 1,93                                                                                           |                  |                                                      | Total Am | ount Rs. | 1,950.0             |