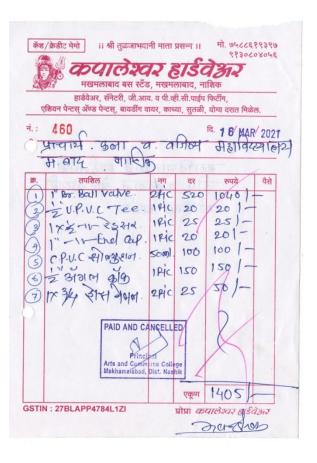

#### 7.1.4 Water conservation facilities available in the Institution:

| Sr. No. | Facilities                                                                                                       | Page No. |
|---------|------------------------------------------------------------------------------------------------------------------|----------|
| 1       | Rain water harvesting bill                                                                                       | 2        |
| 2       | Bore well Recharge bill                                                                                          | 4        |
| 3       | <u>Mother Institute Maratha Vidya</u><br><u>Prasarak Samaj Nashik Circular for</u><br><u>Water tank cleaning</u> | 6        |
| 4       | Water tank cleaning bill                                                                                         | 8        |
| 5       | Maintenance of water bodies Bill                                                                                 | 10       |
| 6       | Sprinkler bill                                                                                                   | 13       |