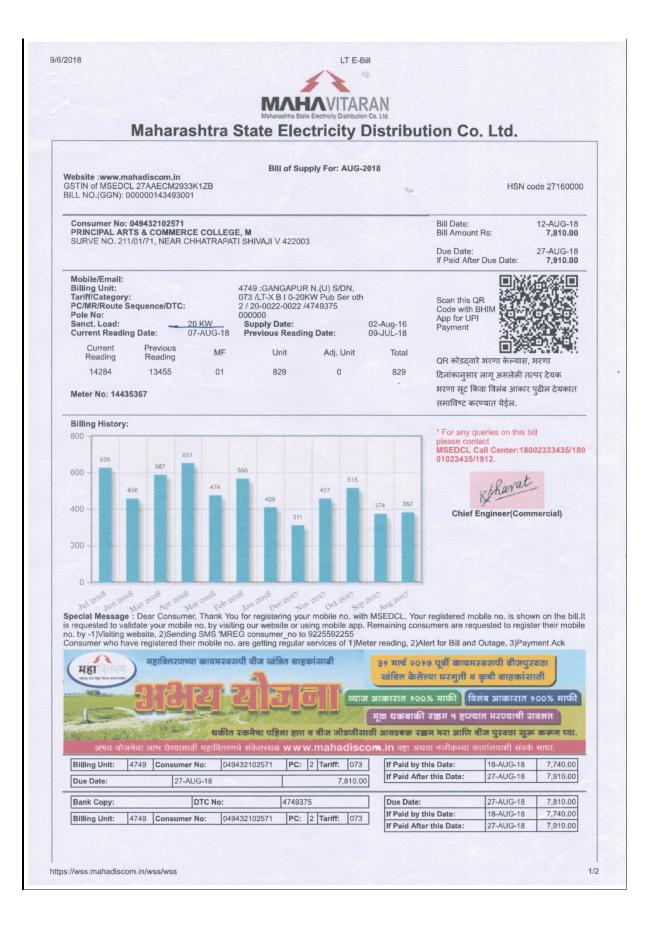

# Solar System Bill and Wheeling to the Grid

## **Bill Combine**

| Tax Inv                                                                                                                                                                                                                                                                                                                                                                                                                                                                                                                                                                                                                                                                                                                                                                                                                                                                                                                                                                                                                                                                                                                                                                                                                                                                                                                                                                                                                                                                                                                                                                                                                                                                                                                                                                                                                                                                                                                                                                                                                                                                                                                        |                                                                     |                                                                                                        |                                     |                                    |                                                                                               |
|--------------------------------------------------------------------------------------------------------------------------------------------------------------------------------------------------------------------------------------------------------------------------------------------------------------------------------------------------------------------------------------------------------------------------------------------------------------------------------------------------------------------------------------------------------------------------------------------------------------------------------------------------------------------------------------------------------------------------------------------------------------------------------------------------------------------------------------------------------------------------------------------------------------------------------------------------------------------------------------------------------------------------------------------------------------------------------------------------------------------------------------------------------------------------------------------------------------------------------------------------------------------------------------------------------------------------------------------------------------------------------------------------------------------------------------------------------------------------------------------------------------------------------------------------------------------------------------------------------------------------------------------------------------------------------------------------------------------------------------------------------------------------------------------------------------------------------------------------------------------------------------------------------------------------------------------------------------------------------------------------------------------------------------------------------------------------------------------------------------------------------|---------------------------------------------------------------------|--------------------------------------------------------------------------------------------------------|-------------------------------------|------------------------------------|-----------------------------------------------------------------------------------------------|
| SEVEN GREENS SOLAR SYSTEMS PVT LTD.                                                                                                                                                                                                                                                                                                                                                                                                                                                                                                                                                                                                                                                                                                                                                                                                                                                                                                                                                                                                                                                                                                                                                                                                                                                                                                                                                                                                                                                                                                                                                                                                                                                                                                                                                                                                                                                                                                                                                                                                                                                                                            | Invoice No.                                                         |                                                                                                        | Dated                               |                                    | _                                                                                             |
| Room No. 33-34, Bldg. No. 1, Shriram CHS, M.H.B. Colony,<br>(her Nagar, Bandra (E), Mumbai–400051, Maharashtra, India.                                                                                                                                                                                                                                                                                                                                                                                                                                                                                                                                                                                                                                                                                                                                                                                                                                                                                                                                                                                                                                                                                                                                                                                                                                                                                                                                                                                                                                                                                                                                                                                                                                                                                                                                                                                                                                                                                                                                                                                                         | 061/10/17-<br>Delivery No                                           |                                                                                                        | 31-Oc<br>Mode/                      |                                    | of Payment                                                                                    |
| GSTIN/UIN: 27AAQCS0641G1Z9<br>State Name: Maharashtra, Code:27                                                                                                                                                                                                                                                                                                                                                                                                                                                                                                                                                                                                                                                                                                                                                                                                                                                                                                                                                                                                                                                                                                                                                                                                                                                                                                                                                                                                                                                                                                                                                                                                                                                                                                                                                                                                                                                                                                                                                                                                                                                                 | Supplier's F                                                        | lef                                                                                                    | Other                               | Refere                             | ence(s)                                                                                       |
| E-Mail : info@7greens.in                                                                                                                                                                                                                                                                                                                                                                                                                                                                                                                                                                                                                                                                                                                                                                                                                                                                                                                                                                                                                                                                                                                                                                                                                                                                                                                                                                                                                                                                                                                                                                                                                                                                                                                                                                                                                                                                                                                                                                                                                                                                                                       | Suppliers                                                           |                                                                                                        | Subsi                               |                                    |                                                                                               |
| Buyer                                                                                                                                                                                                                                                                                                                                                                                                                                                                                                                                                                                                                                                                                                                                                                                                                                                                                                                                                                                                                                                                                                                                                                                                                                                                                                                                                                                                                                                                                                                                                                                                                                                                                                                                                                                                                                                                                                                                                                                                                                                                                                                          | Buyer's Ord                                                         | ler No.                                                                                                | Dated                               |                                    |                                                                                               |
| ARTS & COMMERCE COLLEGE - Makhmalabad                                                                                                                                                                                                                                                                                                                                                                                                                                                                                                                                                                                                                                                                                                                                                                                                                                                                                                                                                                                                                                                                                                                                                                                                                                                                                                                                                                                                                                                                                                                                                                                                                                                                                                                                                                                                                                                                                                                                                                                                                                                                                          | 91121/201                                                           |                                                                                                        | 16-Se                               |                                    |                                                                                               |
| Tal.& Dist . Nashik - 422 003<br>GSTIN/UIN : NA                                                                                                                                                                                                                                                                                                                                                                                                                                                                                                                                                                                                                                                                                                                                                                                                                                                                                                                                                                                                                                                                                                                                                                                                                                                                                                                                                                                                                                                                                                                                                                                                                                                                                                                                                                                                                                                                                                                                                                                                                                                                                |                                                                     | ocument No                                                                                             |                                     |                                    | e Date                                                                                        |
| State Name : Maharashtra, Code : 27                                                                                                                                                                                                                                                                                                                                                                                                                                                                                                                                                                                                                                                                                                                                                                                                                                                                                                                                                                                                                                                                                                                                                                                                                                                                                                                                                                                                                                                                                                                                                                                                                                                                                                                                                                                                                                                                                                                                                                                                                                                                                            | Despatche                                                           | d through                                                                                              | Destin<br>Makh                      |                                    | bad Nasik                                                                                     |
| S Description of Goods                                                                                                                                                                                                                                                                                                                                                                                                                                                                                                                                                                                                                                                                                                                                                                                                                                                                                                                                                                                                                                                                                                                                                                                                                                                                                                                                                                                                                                                                                                                                                                                                                                                                                                                                                                                                                                                                                                                                                                                                                                                                                                         | HSN/SAC                                                             | Quantity                                                                                               | Rate                                | per                                | Amount                                                                                        |
| No.<br>1 Supply of 15.36kw on Gride Solar Power Pack                                                                                                                                                                                                                                                                                                                                                                                                                                                                                                                                                                                                                                                                                                                                                                                                                                                                                                                                                                                                                                                                                                                                                                                                                                                                                                                                                                                                                                                                                                                                                                                                                                                                                                                                                                                                                                                                                                                                                                                                                                                                           | 84000000                                                            | 1.00 Nos                                                                                               | 8,76,162.00                         | Nos                                | 8,76,162.00                                                                                   |
| Sysytem                                                                                                                                                                                                                                                                                                                                                                                                                                                                                                                                                                                                                                                                                                                                                                                                                                                                                                                                                                                                                                                                                                                                                                                                                                                                                                                                                                                                                                                                                                                                                                                                                                                                                                                                                                                                                                                                                                                                                                                                                                                                                                                        |                                                                     |                                                                                                        |                                     |                                    |                                                                                               |
|                                                                                                                                                                                                                                                                                                                                                                                                                                                                                                                                                                                                                                                                                                                                                                                                                                                                                                                                                                                                                                                                                                                                                                                                                                                                                                                                                                                                                                                                                                                                                                                                                                                                                                                                                                                                                                                                                                                                                                                                                                                                                                                                |                                                                     |                                                                                                        | 2.50                                | 0/                                 | 21,904.0                                                                                      |
| CGST-2.5%<br>SGST-2.5%                                                                                                                                                                                                                                                                                                                                                                                                                                                                                                                                                                                                                                                                                                                                                                                                                                                                                                                                                                                                                                                                                                                                                                                                                                                                                                                                                                                                                                                                                                                                                                                                                                                                                                                                                                                                                                                                                                                                                                                                                                                                                                         |                                                                     |                                                                                                        | 2.50                                |                                    | 21,904.0                                                                                      |
| Less: Round Of                                                                                                                                                                                                                                                                                                                                                                                                                                                                                                                                                                                                                                                                                                                                                                                                                                                                                                                                                                                                                                                                                                                                                                                                                                                                                                                                                                                                                                                                                                                                                                                                                                                                                                                                                                                                                                                                                                                                                                                                                                                                                                                 |                                                                     |                                                                                                        | -                                   |                                    | (-)0.10                                                                                       |
|                                                                                                                                                                                                                                                                                                                                                                                                                                                                                                                                                                                                                                                                                                                                                                                                                                                                                                                                                                                                                                                                                                                                                                                                                                                                                                                                                                                                                                                                                                                                                                                                                                                                                                                                                                                                                                                                                                                                                                                                                                                                                                                                |                                                                     |                                                                                                        |                                     |                                    |                                                                                               |
| Toto                                                                                                                                                                                                                                                                                                                                                                                                                                                                                                                                                                                                                                                                                                                                                                                                                                                                                                                                                                                                                                                                                                                                                                                                                                                                                                                                                                                                                                                                                                                                                                                                                                                                                                                                                                                                                                                                                                                                                                                                                                                                                                                           |                                                                     | 1.00 Nos                                                                                               |                                     |                                    | ₹ 9 19 970 0                                                                                  |
| Tota                                                                                                                                                                                                                                                                                                                                                                                                                                                                                                                                                                                                                                                                                                                                                                                                                                                                                                                                                                                                                                                                                                                                                                                                                                                                                                                                                                                                                                                                                                                                                                                                                                                                                                                                                                                                                                                                                                                                                                                                                                                                                                                           | 1                                                                   | 1.00 Nos                                                                                               | 6                                   |                                    |                                                                                               |
| Amount Chargeable (in words)                                                                                                                                                                                                                                                                                                                                                                                                                                                                                                                                                                                                                                                                                                                                                                                                                                                                                                                                                                                                                                                                                                                                                                                                                                                                                                                                                                                                                                                                                                                                                                                                                                                                                                                                                                                                                                                                                                                                                                                                                                                                                                   |                                                                     |                                                                                                        | 6                                   |                                    |                                                                                               |
|                                                                                                                                                                                                                                                                                                                                                                                                                                                                                                                                                                                                                                                                                                                                                                                                                                                                                                                                                                                                                                                                                                                                                                                                                                                                                                                                                                                                                                                                                                                                                                                                                                                                                                                                                                                                                                                                                                                                                                                                                                                                                                                                | d Seventy (                                                         | Only<br>ntral Tax                                                                                      | State                               |                                    | E. & O.                                                                                       |
| Amount Chargeable (in words) INR Nine Lakh Nineteen Thousand Nine Hundred HSN/SAC Valu 2 Average                                                                                                                                                                                                                                                                                                                                                                                                                                                                                                                                                                                                                                                                                                                                                                                                                                                                                                                                                                                                                                                                                                                                                                                                                                                                                                                                                                                                                                                                                                                                                                                                                                                                                                                                                                                                                                                                                                                                                                                                                               | d Seventy (                                                         | Only<br>htral Tax<br>Amount                                                                            | State<br>Rate                       | Amou                               | E. & O.<br>Total<br>nt Tax Amou                                                               |
| Amount Chargeable (in words) INR Nine Lakh Nineteen Thousand Nine Hundred HSN/SAC Taxab Value                                                                                                                                                                                                                                                                                                                                                                                                                                                                                                                                                                                                                                                                                                                                                                                                                                                                                                                                                                                                                                                                                                                                                                                                                                                                                                                                                                                                                                                                                                                                                                                                                                                                                                                                                                                                                                                                                                                                                                                                                                  | d Seventy (<br>le Cer<br>e Rate<br>2.00 2.50%                       | Only<br>ntral Tax                                                                                      | State<br>Rate<br>5 2.50%            |                                    | E. & O.<br>Total<br>nt Tax Amou<br>4.05 43,808.1                                              |
| Amount Chargeable (in words) INR Nine Lakh Nineteen Thousand Nine Hundred HSN/SAC Value 84500000 8,76,162                                                                                                                                                                                                                                                                                                                                                                                                                                                                                                                                                                                                                                                                                                                                                                                                                                                                                                                                                                                                                                                                                                                                                                                                                                                                                                                                                                                                                                                                                                                                                                                                                                                                                                                                                                                                                                                                                                                                                                                                                      | d Seventy (<br>le Cer<br>e Rate<br>2.00 2.50%<br>2.00               | Only<br>htral Tax<br>Amount<br>21,904.05<br>21,904.05                                                  | State<br>Rate<br>5 2.50%            | Amoui<br>21,904<br><b>21,90</b> 4  | E. & O.<br>Total<br>nt Tax Amoun<br>1.05 43,808.1<br>1.05 43,808.1                            |
| Amount Chargeable (in words)<br>INR Nine Lakh Nineteen Thousand Nine Hundred<br>HSN/SAC Taxab<br>Valu<br>8400000 8,76,16<br>Total 8,76,16                                                                                                                                                                                                                                                                                                                                                                                                                                                                                                                                                                                                                                                                                                                                                                                                                                                                                                                                                                                                                                                                                                                                                                                                                                                                                                                                                                                                                                                                                                                                                                                                                                                                                                                                                                                                                                                                                                                                                                                      | d Seventy (<br>le Cer<br>e Rate<br>2.00 2.50%<br>2.00               | Only<br>htral Tax<br>Amount<br>21,904.05<br>21,904.05                                                  | State<br>Rate<br>5 2.50%            | Amoui<br>21,904<br><b>21,90</b> 4  | E. & O.<br>Total<br>1.05 43,808.1<br>1.05 43,808.1                                            |
| Amount Chargeable (in words)<br>INR Nine Lakh Nineteen Thousand Nine Hundred<br>HSN/SAC Taxab<br>Valu<br>8400000 8,76,16:<br>Total 8,76,16:                                                                                                                                                                                                                                                                                                                                                                                                                                                                                                                                                                                                                                                                                                                                                                                                                                                                                                                                                                                                                                                                                                                                                                                                                                                                                                                                                                                                                                                                                                                                                                                                                                                                                                                                                                                                                                                                                                                                                                                    | d Seventy (<br>le Cer<br>e Rate<br>2.00 2.50%<br>2.00               | Only<br>htral Tax<br>Amount<br>21,904.05<br>21,904.05<br>ed Eight a                                    | State<br>Rate<br>2.50%<br>nd Ten pa | Amoui<br>21,904<br>21,904<br>ise O | E. & O.<br>Total<br>nt Tax Amour<br>1.05 43,808.1<br>43,808.1<br>nly                          |
| Amount Chargeable (in words) INR Nine Lakh Nineteen Thousand Nine Hundred HSN/SAC Taxab Valu 84-00000 8,76,16: Total 8,76,16: Tax Amount (in words) : INR Forty Three Thousand E Company's PAN : AAQCS0641G Declaration 18% Interest Will Be Charged If the Bill Payment                                                                                                                                                                                                                                                                                                                                                                                                                                                                                                                                                                                                                                                                                                                                                                                                                                                                                                                                                                                                                                                                                                                                                                                                                                                                                                                                                                                                                                                                                                                                                                                                                                                                                                                                                                                                                                                       | d Seventy (<br>le Cer<br>e Rate<br>2.00 2.50%<br>2.00               | Only<br>htral Tax<br>Amount<br>21,904.05<br>21,904.05<br>ed Eight a                                    | State<br>Rate<br>2.50%<br>nd Ten pa | Amoui<br>21,904<br>ise O           | E. & O.<br>Total<br>nt Tax Amoun<br>1.05 43,808.1<br>1.05 43,808.1<br>nly<br>VISTEMS PVT LTI  |
| Amount Chargeable (in words) INR Nine Lakh Nineteen Thousand Nine Hundred HSN/SAC Taxab Value 84000000 8,76,163 Total 8,76,163 Tax Amount (in words) : INR Forty Three Thousand E Company's PAN : AAQCS0641G Declaration 18% Interest Will Be Charged If the Bill Payment Is Not Paid Within Due Date                                                                                                                                                                                                                                                                                                                                                                                                                                                                                                                                                                                                                                                                                                                                                                                                                                                                                                                                                                                                                                                                                                                                                                                                                                                                                                                                                                                                                                                                                                                                                                                                                                                                                                                                                                                                                          | d Seventy (<br>le Cer<br>e Rate<br>2.00 2.50%<br>2.00<br>ight Hundr | Only<br>htral Tax<br>Amount<br>21,904.05<br>21,904.05<br>ed Eight a<br>for SEVEN                       | State<br>Rate<br>2.50%<br>nd Ten pa | Amoui<br>21,904<br>ise O           | E. & O.<br>Total<br>nt Tax Amoun<br>1.05 43,808.1<br>1.05 43,808.1<br>nly<br>VISTEMS PVT LTI  |
| Amount Chargeable (in words) INR Nine Lakh Nineteen Thousand Nine Hundred HSN/SAC Taxab Value 84500000 8,76,16 Total 8,76,16 Tax Amount (in words) : INR Forty Three Thousand E Company's PAN : AAQCS0641G Declaration 18% Interest Will Be Charged If the Bill Payment Is Not Paid Within Due Date SUBJECT TO MUN                                                                                                                                                                                                                                                                                                                                                                                                                                                                                                                                                                                                                                                                                                                                                                                                                                                                                                                                                                                                                                                                                                                                                                                                                                                                                                                                                                                                                                                                                                                                                                                                                                                                                                                                                                                                             | d Seventy (<br>le Cer<br>e Rate<br>2.00 2.50%<br>2.00<br>ight Hundr | Only<br>htral Tax<br>Amount<br>21,904.05<br>21,904.05<br>ed Eight a<br>for SEVEN                       | State<br>Rate<br>2.50%<br>nd Ten pa | Amoui<br>21,904<br>ise O           | E. & O.I<br>Total<br>nt Tax Amour<br>4.05 43,808.1<br>4.05 43,808.1<br>nly<br>YSTEMS PVT LTI  |
| Amount Chargeable (in words) INR Nine Lakh Nineteen Thousand Nine Hundred HSN/SAC Taxab Value 84000000 8,76,162 Total 8,76,162 Tax Amount (in words) : INR Forty Three Thousand E Company's PAN : AAQCS0641G Declaration 18% Interest Will Be Charged If the Bill Payment Is Not Paid Within Due Date                                                                                                                                                                                                                                                                                                                                                                                                                                                                                                                                                                                                                                                                                                                                                                                                                                                                                                                                                                                                                                                                                                                                                                                                                                                                                                                                                                                                                                                                                                                                                                                                                                                                                                                                                                                                                          | d Seventy (<br>le Cer<br>e Rate<br>2.00 2.50%<br>2.00<br>ight Hundr | Only<br>htral Tax<br>Amount<br>21,904.05<br>21,904.05<br>ed Eight a<br>for SEVEN                       | State<br>Rate<br>2.50%<br>nd Ten pa | Amoui<br>21,904<br>ise O           | nt Tax Amour<br>4.05 43,808.1<br>4.05 43,808.1                                                |
| Amount Chargeable (in words) INR Nine Lakh Nineteen Thousand Nine Hundred HSN/SAC Taxab Value 84500000 8,76,162 Total 8,76,162 | d Seventy (<br>le Cer<br>e Rate<br>2.00 2.50%<br>2.00<br>ight Hundr | Only<br>htral Tax<br>Amount<br>21,904.05<br>21,904.05<br>ed Eight a<br>for SEVEN<br>DICTION<br>Invoice | State<br>Rate<br>2.50%<br>nd Ten pa | Amoui<br>21,904<br>ise O           | E. & O.I<br>Total<br>nt Tax Amour<br>1.05 43,808.1<br>1.05 43,808.1<br>nly<br>VISTEMS PVT LTI |