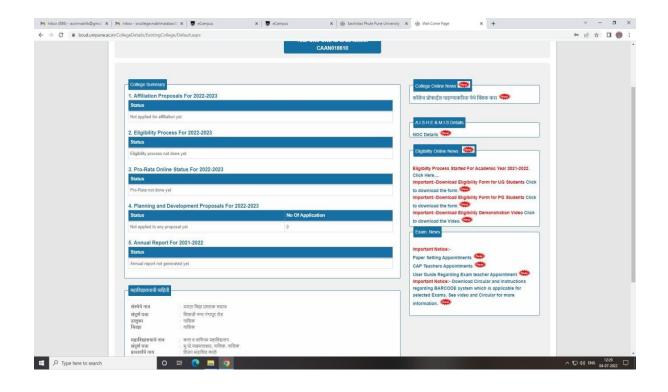

## **Finance and Accounts**

### **Tally Software**

| Tally.LRI | P 9               |                              |             |                 |                  |                    |               |             |                     |                 |                                                                                                                                                                                                                                                                                                                                                                                                                                                                                                                                                                                                                                                                                                     |
|-----------|-------------------|------------------------------|-------------|-----------------|------------------|--------------------|---------------|-------------|---------------------|-----------------|-----------------------------------------------------------------------------------------------------------------------------------------------------------------------------------------------------------------------------------------------------------------------------------------------------------------------------------------------------------------------------------------------------------------------------------------------------------------------------------------------------------------------------------------------------------------------------------------------------------------------------------------------------------------------------------------------------|
| : Print   | E: Export         | M: E-Mail                    | O: Upload   | Shop            | G: Langua        |                    | d K: Con      | trol Centre | : Support Centre    | H: Help         | E1: Detaile                                                                                                                                                                                                                                                                                                                                                                                                                                                                                                                                                                                                                                                                                         |
| ay Book   |                   | 100 m                        | Arts 8      | k Commerce Coll | ege(Non Grant)   | Makhamalabad       |               |             | E                   | Ctrl + M ×      | F2: Date                                                                                                                                                                                                                                                                                                                                                                                                                                                                                                                                                                                                                                                                                            |
| ay Book   |                   |                              |             |                 |                  |                    |               |             |                     | 1 1-may-2021    | F2: Period                                                                                                                                                                                                                                                                                                                                                                                                                                                                                                                                                                                                                                                                                          |
| Date      | Particulars       | 6 - TA                       |             |                 |                  | Vch Type           | Vch No.       |             | Debit               | Credit          | and the second se |
|           |                   |                              | 2           |                 |                  |                    |               |             | Amount              | Amount          | Par eng v                                                                                                                                                                                                                                                                                                                                                                                                                                                                                                                                                                                                                                                                                           |
|           | ank Interes       | No. of Concession, Name      |             |                 |                  | Receipt<br>Receipt | 4             | San State   |                     | 144.00<br>35.00 |                                                                                                                                                                                                                                                                                                                                                                                                                                                                                                                                                                                                                                                                                                     |
|           | ank Interest      |                              |             |                 |                  | Receipt            | 5             |             |                     | 237.00          | Re-F-                                                                                                                                                                                                                                                                                                                                                                                                                                                                                                                                                                                                                                                                                               |
|           |                   |                              |             |                 |                  |                    |               |             |                     |                 | TZ: Chies                                                                                                                                                                                                                                                                                                                                                                                                                                                                                                                                                                                                                                                                                           |
|           |                   |                              |             |                 |                  |                    | a/4 m         |             |                     |                 |                                                                                                                                                                                                                                                                                                                                                                                                                                                                                                                                                                                                                                                                                                     |
|           |                   | •                            |             |                 |                  |                    | 2             |             |                     |                 |                                                                                                                                                                                                                                                                                                                                                                                                                                                                                                                                                                                                                                                                                                     |
|           |                   |                              |             |                 |                  |                    |               |             |                     |                 |                                                                                                                                                                                                                                                                                                                                                                                                                                                                                                                                                                                                                                                                                                     |
|           |                   |                              |             |                 |                  |                    |               |             |                     |                 |                                                                                                                                                                                                                                                                                                                                                                                                                                                                                                                                                                                                                                                                                                     |
|           |                   |                              |             |                 |                  |                    |               |             |                     |                 |                                                                                                                                                                                                                                                                                                                                                                                                                                                                                                                                                                                                                                                                                                     |
|           |                   |                              |             |                 |                  |                    |               |             |                     |                 |                                                                                                                                                                                                                                                                                                                                                                                                                                                                                                                                                                                                                                                                                                     |
|           |                   |                              |             |                 |                  |                    |               |             |                     |                 |                                                                                                                                                                                                                                                                                                                                                                                                                                                                                                                                                                                                                                                                                                     |
|           |                   |                              |             |                 |                  |                    |               |             |                     |                 |                                                                                                                                                                                                                                                                                                                                                                                                                                                                                                                                                                                                                                                                                                     |
|           |                   |                              |             |                 |                  |                    |               |             |                     | <i>z</i>        | -                                                                                                                                                                                                                                                                                                                                                                                                                                                                                                                                                                                                                                                                                                   |
|           |                   |                              |             |                 |                  |                    |               |             | ĸ                   |                 |                                                                                                                                                                                                                                                                                                                                                                                                                                                                                                                                                                                                                                                                                                     |
|           |                   |                              |             |                 |                  |                    |               |             |                     |                 |                                                                                                                                                                                                                                                                                                                                                                                                                                                                                                                                                                                                                                                                                                     |
|           |                   |                              |             |                 |                  |                    |               |             |                     |                 | F8: Other                                                                                                                                                                                                                                                                                                                                                                                                                                                                                                                                                                                                                                                                                           |
|           |                   |                              |             |                 |                  |                    |               |             |                     |                 |                                                                                                                                                                                                                                                                                                                                                                                                                                                                                                                                                                                                                                                                                                     |
|           |                   |                              |             |                 |                  |                    |               |             |                     |                 | F9: Inv Re<br>F10: Acc I                                                                                                                                                                                                                                                                                                                                                                                                                                                                                                                                                                                                                                                                            |
|           |                   |                              |             |                 |                  |                    |               |             |                     |                 |                                                                                                                                                                                                                                                                                                                                                                                                                                                                                                                                                                                                                                                                                                     |
|           |                   |                              |             |                 |                  |                    |               |             |                     |                 | F11: Feat                                                                                                                                                                                                                                                                                                                                                                                                                                                                                                                                                                                                                                                                                           |
|           |                   |                              | -           |                 |                  |                    |               |             |                     |                 | F12: Confi                                                                                                                                                                                                                                                                                                                                                                                                                                                                                                                                                                                                                                                                                          |
| : Quit    | Enter: Alter D: I | Delete X: C                  | ancel 2: Du | plicate Add     | Vch I: Insert Vo | h R: Remove Line   | I: Restors Un | U: Restore  | Al Space: See       | Space: SecAl    | F12: Rang<br>E12: Value                                                                                                                                                                                                                                                                                                                                                                                                                                                                                                                                                                                                                                                                             |
| MAIN>     | Gateway of Tally> | Display Menu >               | Day Book    |                 | *                |                    | (c) T-II.     | Solutions D | t. Ltd., 1988-201 F | LUT 7 N         | 11:32:45                                                                                                                                                                                                                                                                                                                                                                                                                                                                                                                                                                                                                                                                                            |
|           | ancertap of runy  | such as a read of the second | may mouth   |                 |                  |                    | (c) rain      |             |                     |                 |                                                                                                                                                                                                                                                                                                                                                                                                                                                                                                                                                                                                                                                                                                     |