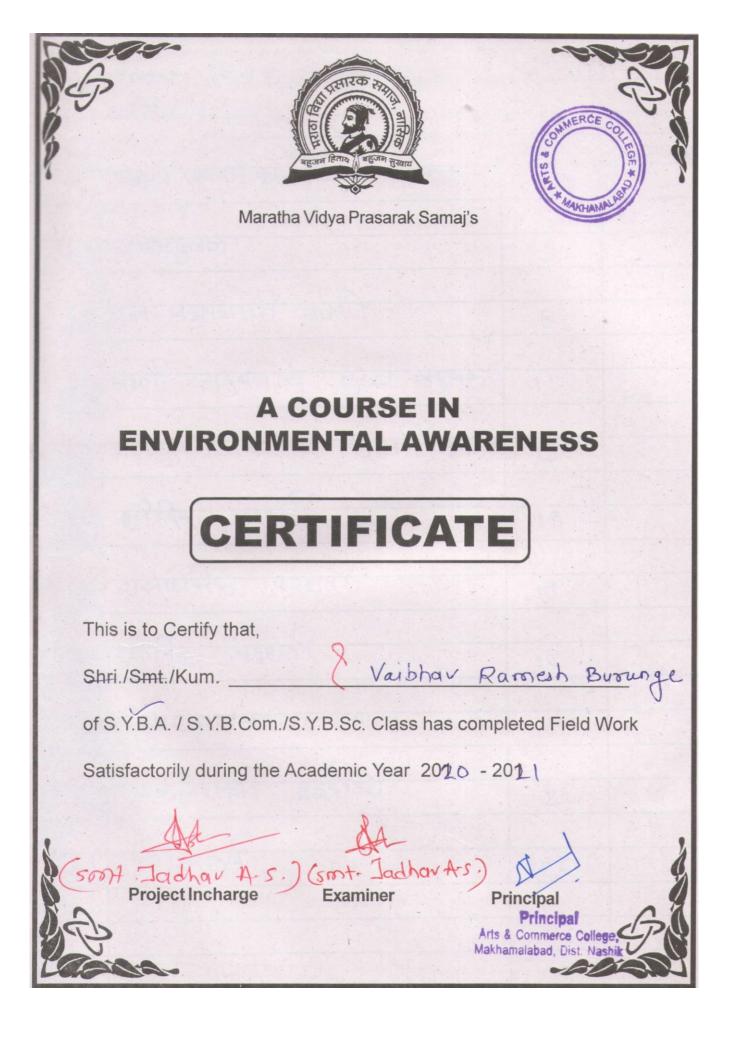

## A COURSE IN ENVIRONMENTAL AWARENESS

This is to Certify that,

Shri./Smt./Kum. <u>Savika Fakiva Bendkule</u>

of S.Y.B.A. / S.Y.B.Com./S.Y.B.Sc. Class has completed Field Work

Satisfactorily during the Academic Year 2020 - 2021

Smt\_Jachav Project Incharge

(sont. JadhavA-5) Examiner

Principal

Arts & Commerce Makhamalabad, Dis

Principal