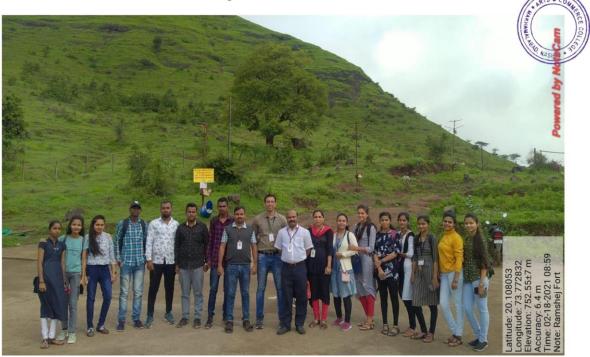

#### **Field Visit Report**

| Participants | 22                                       |
|--------------|------------------------------------------|
| Venue        | Ramshej Fort, Nashik, Maharashtra, India |
| Date         | 18 February 2021                         |

Maratha Vidya Prasarak Samaj's Arts and Commerce College, Makhamalabad, Nashik in coordination with the course of History and Geography has organized one day Field Visit at Ramshej Fort, Nashik, Maharashtra, India on 18/02/2021.

The main aim of the visit is to understand historical and geographical importance of the place.

Mr. Sumbhe S. R., Dr. Rajole V. S., Mr. Warungse S. S., Mrs. Daund S. R., Ms. Jagtap R. R. and other Staff, students were present.

### Field Visit on 18/02/2021

#### Photo

Student were Participated of Filed Visit on 18/02/2021

Student were Participated of Filed Visit on 18/02/2021