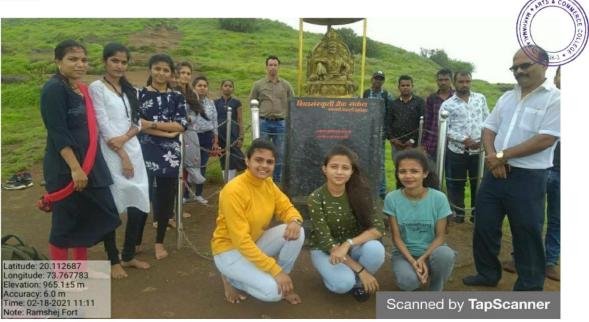

#### **Field Visit Report**

| Participants | 22                                       |
|--------------|------------------------------------------|
| Venue        | Ramshej Fort, Nashik, Maharashtra, India |
| Date         | 18 February 2021                         |

Maratha Vidya Prasarak Samaj's Arts and Commerce College, Makhamalabad, Nashik in coordination with the course of History and Geography has organized one day Field Visit at Ramshej Fort, Nashik, Maharashtra, India on 18/02/2021.

The main aim of the visit is to understand historical and geographical importance of the place.

Mr. Sumbhe S. R., Dr. Rajole V. S., Mr. Warungse S. S., Mrs. Daund S. R., Ms. Jagtap R. R. and other Staff, students were present.

### Field Visit on 18/02/2021

#### Photo

Student were Participated of Filed Visit on 18/02/2021

Student were Participated of Filed Visit on 18/02/2021