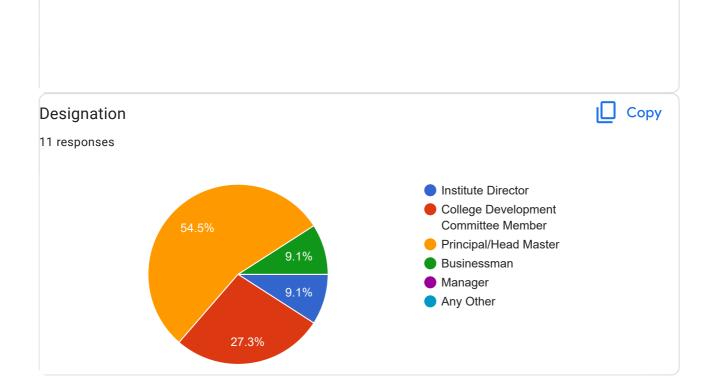

**Employer's Feedback on Curriculum** 

## Employer's Feedback on Curriculum

11 responses

#### **Publish analytics**

Name of the Employer (Start with Surname) :

11 responses

**Pingle Mohan** 

Kale sampat sahadrao

Bhor Atmaram Dattatray

Pingale Subhash Bhimrao

Sachin pingle