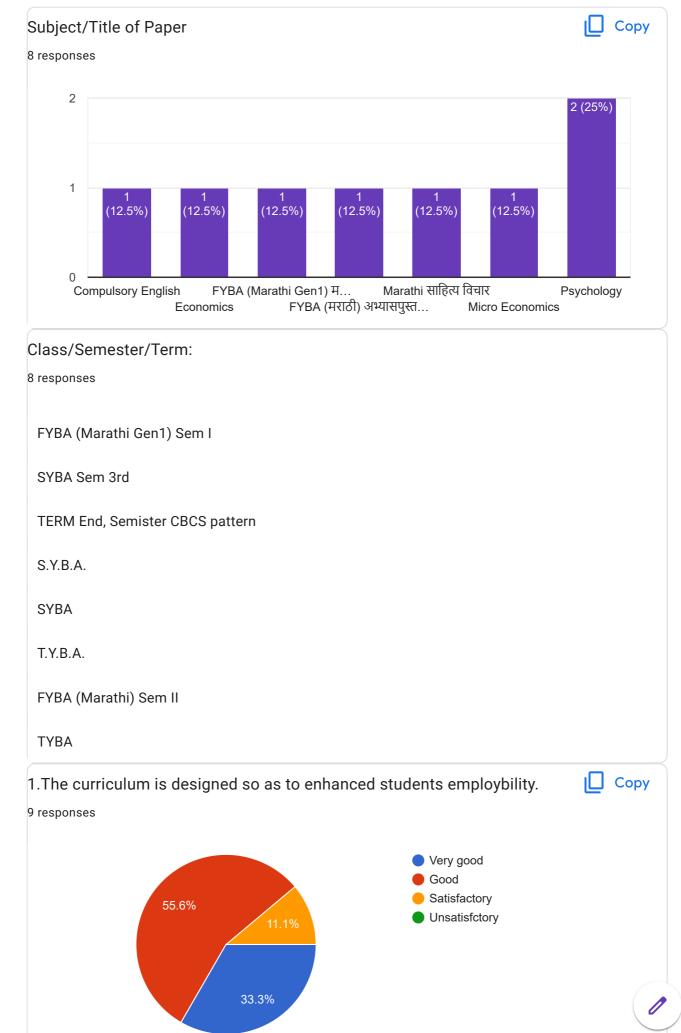

**Feedback From Teacher on Curriculum** 

https://docs.google.com/forms/d/1RhZdDNzz\_M\_fgbX9M0KBS-PKoVwTlt0tvXNLjsY6NxU/viewanalytics

**Parents Feedback on Curriculum** 