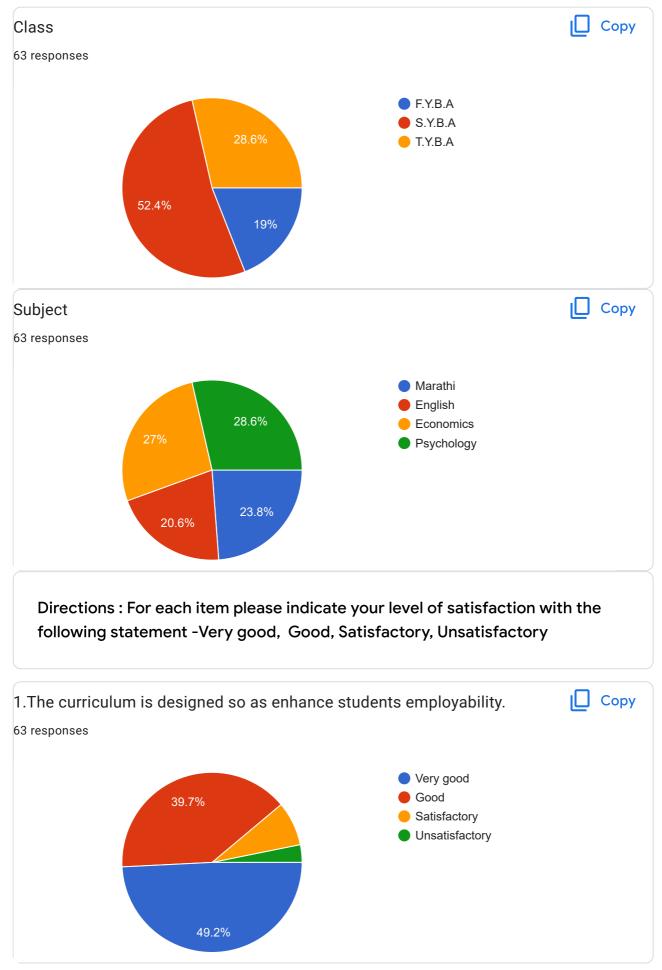

# MVP Samaj's Arts and Commerce College, Makhamalabad Students' Feedback on Curriculum

63 responses

**Publish analytics** 

Student Feedback on Curriculum : This questionnaire is intended to collect information relating to students' satisfaction towards the curriculum. The information provided by student will be used as important feedback for quality improvement of the course/ syllabus/ curriculum and the institute will take necessary actions for improvements.