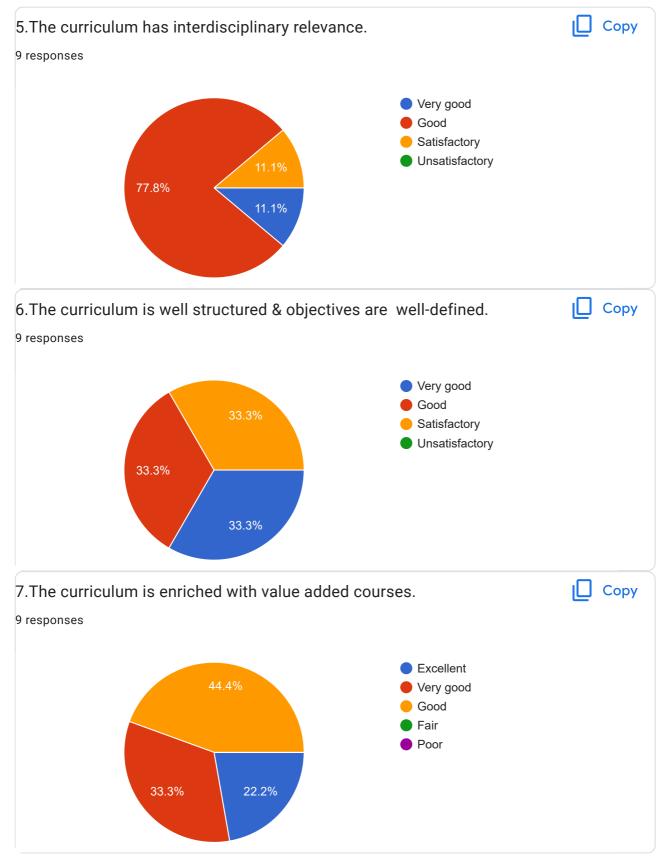

**Feedback From Teacher on Curriculum** 

https://docs.google.com/forms/d/1RhZdDNzz\_M\_fgbX9M0KBS-PKoVwTlt0tvXNLjsY6NxU/viewanalytics

**Parents Feedback on Curriculum** 