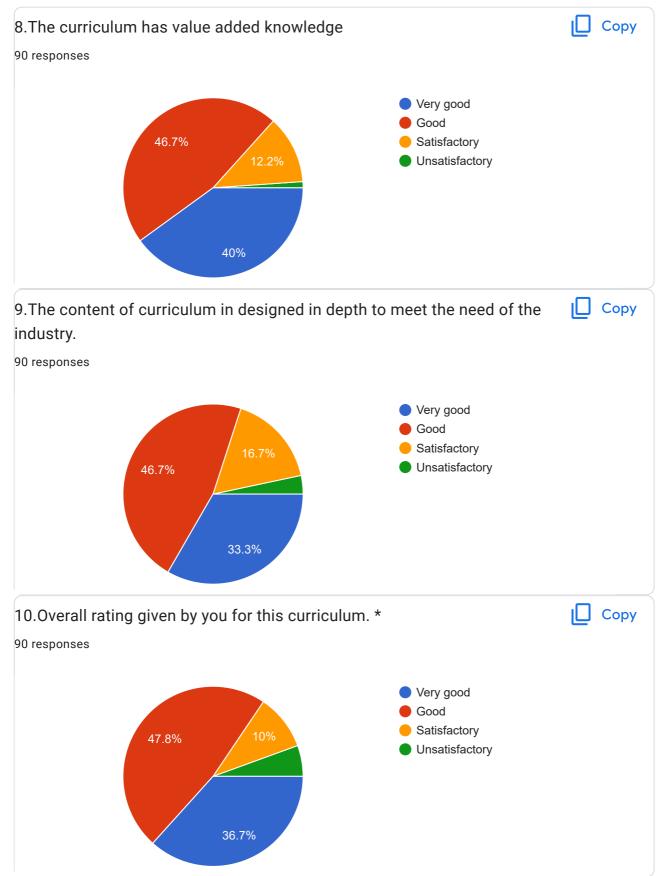

**B.COM Student'S Feedback on Curriculum** 

# MVP Samaj's Arts and Commerce College, Makhamalabad Students' Feedback on Curriculum

90 responses

**Publish analytics** 

Student Feedback on Curriculum : This questionnaire is intended to collect information relating to students' satisfaction towards the curriculum. The information provided by student will be used as important feedback for quality improvement of the course/ syllabus/ curriculum and the institute will take necessary actions for improvements.