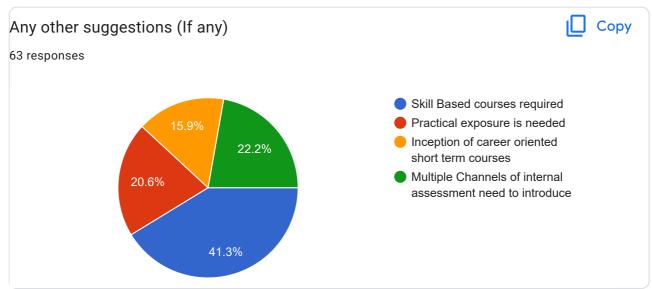

# MVP Samaj's Arts and Commerce College, Makhamalabad Students' Feedback on Curriculum

63 responses

**Publish analytics** 

Student Feedback on Curriculum : This questionnaire is intended to collect information relating to students' satisfaction towards the curriculum. The information provided by student will be used as important feedback for quality improvement of the course/ syllabus/ curriculum and the institute will take necessary actions for improvements.