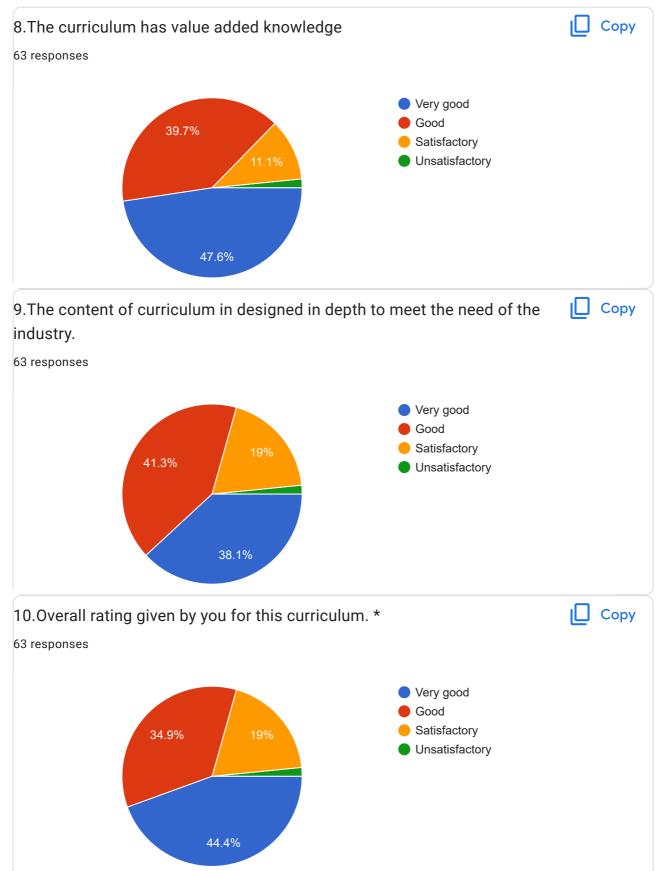

# MVP Samaj's Arts and Commerce College, Makhamalabad Students' Feedback on Curriculum

63 responses

**Publish analytics** 

Student Feedback on Curriculum : This questionnaire is intended to collect information relating to students' satisfaction towards the curriculum. The information provided by student will be used as important feedback for quality improvement of the course/ syllabus/ curriculum and the institute will take necessary actions for improvements.