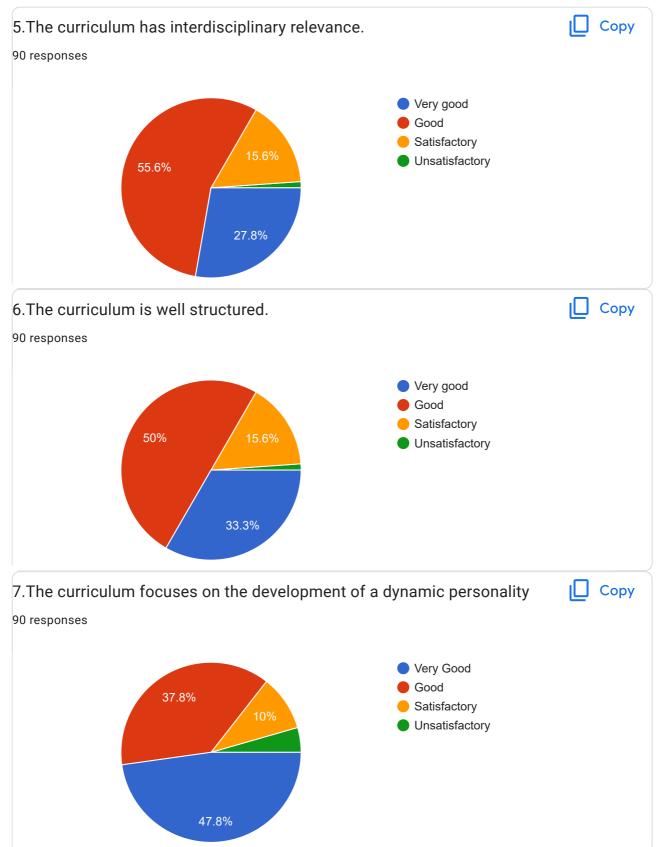

**B.COM Student'S Feedback on Curriculum** 

# MVP Samaj's Arts and Commerce College, Makhamalabad Students' Feedback on Curriculum

90 responses

**Publish analytics** 

Student Feedback on Curriculum : This questionnaire is intended to collect information relating to students' satisfaction towards the curriculum. The information provided by student will be used as important feedback for quality improvement of the course/ syllabus/ curriculum and the institute will take necessary actions for improvements.