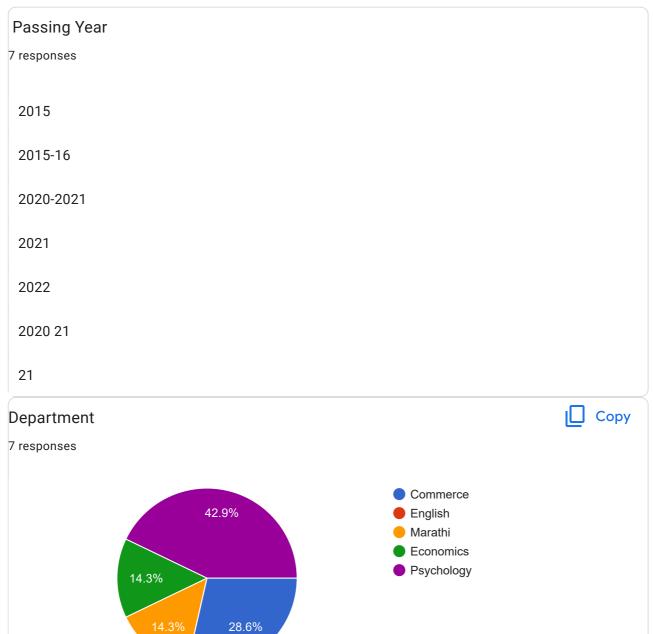

### MVP Samaj's Arts and Commerce College,Makhamalabad Alumni Feedback on Curriculum

7 responses

#### **Publish analytics**

0

| Designatior<br>7 responses  | 1             |                    |                                                                       |        |
|-----------------------------|---------------|--------------------|-----------------------------------------------------------------------|--------|
| Accountant                  | Manager       |                    |                                                                       |        |
| Teacher                     |               |                    |                                                                       |        |
| Student                     |               |                    |                                                                       |        |
| MVP                         |               |                    |                                                                       |        |
| Makhmalab                   | bad           |                    |                                                                       |        |
| Мvр                         |               |                    |                                                                       |        |
| Students                    |               |                    |                                                                       |        |
|                             |               | ery good, Good,Sat |                                                                       |        |
|                             |               |                    |                                                                       |        |
| 1. Curriculu<br>7 responses | m has enhance | d students employa | ability.                                                              | Ц Сору |
|                             |               |                    | Very Good                                                             |        |
|                             | 85.7%         | 14.3%              | <ul> <li>Good</li> <li>Satisfactory</li> <li>Unsatisfactor</li> </ul> |        |