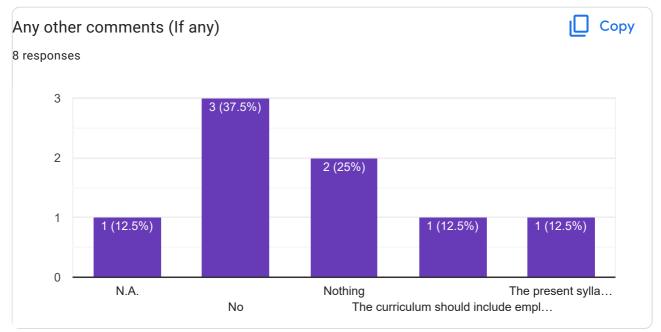

**Feedback From Teacher on Curriculum** 

https://docs.google.com/forms/d/1RhZdDNzz\_M\_fgbX9M0KBS-PKoVwTlt0tvXNLjsY6NxU/viewanalytics

**Parents Feedback on Curriculum** 