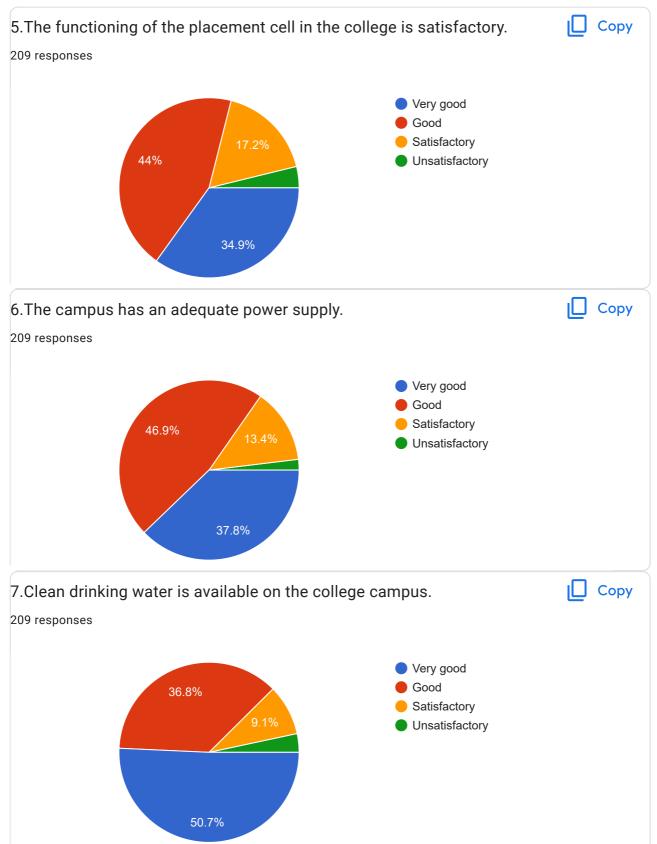

# MVP Samaj's Arts and Commerce College, Makhamalabad Student's Feedback on College Campus

209 responses

**Publish analytics** 

**B.A.Students Feedback on Curriculum** 