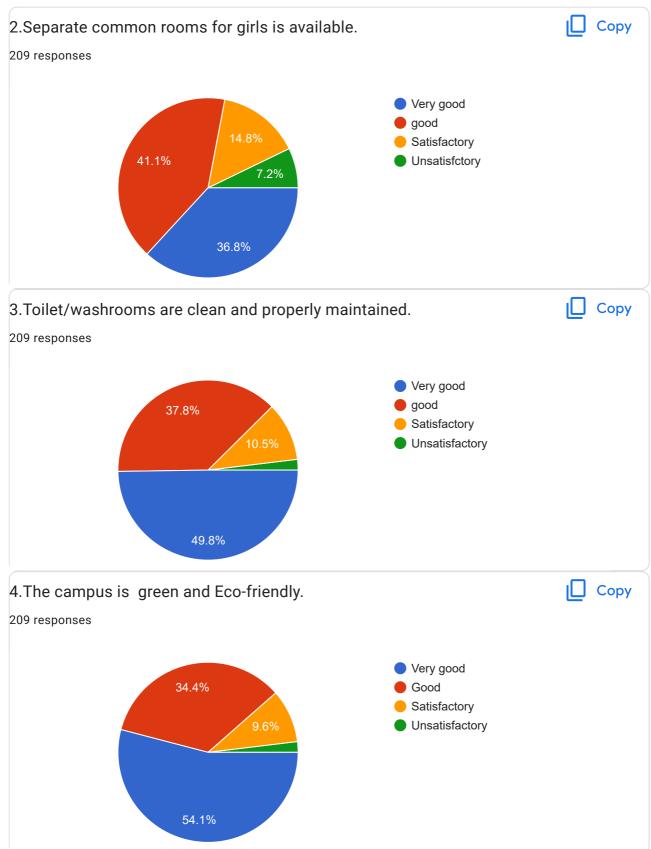

# MVP Samaj's Arts and Commerce College, Makhamalabad Student's Feedback on College Campus

209 responses

**Publish analytics** 

**B.A.Students Feedback on Curriculum** 