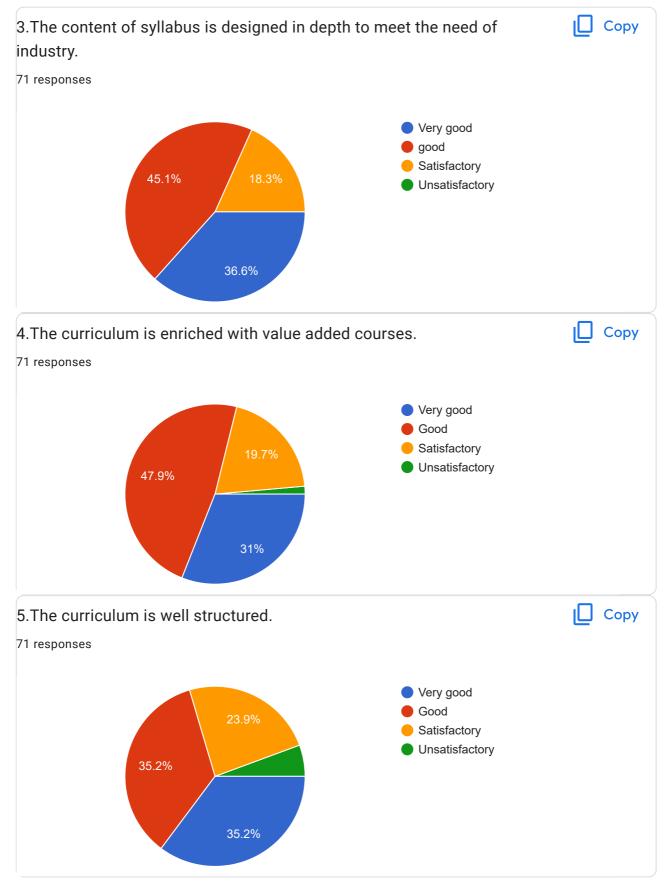

**B.COM Student'S Feedback on Curriculum** 

# MVP Samaj's Arts and Commerce College, Makhamalabad Students' Feedback on Curriculum

90 responses

**Publish analytics** 

Student Feedback on Curriculum : This questionnaire is intended to collect information relating to students' satisfaction towards the curriculum. The information provided by student will be used as important feedback for quality improvement of the course/ syllabus/ curriculum and the institute will take necessary actions for improvements.

















**Feedback From Teacher on Curriculum** 





https://docs.google.com/forms/d/1RhZdDNzz\_M\_fgbX9M0KBS-PKoVwTlt0tvXNLjsY6NxU/viewanalytics







**Parents Feedback on Curriculum** 

# Parent's Feedback on Curriculum

71 responses

**Publish analytics** 









## **Alumni Feedback on Curriculum**

### MVP Samaj's Arts and Commerce College,Makhamalabad Alumni Feedback on Curriculum

7 responses

#### **Publish analytics**





0



| Designatior<br>7 responses  | 1             |                    |                                                                       |        |
|-----------------------------|---------------|--------------------|-----------------------------------------------------------------------|--------|
| Accountant                  | Manager       |                    |                                                                       |        |
| Teacher                     |               |                    |                                                                       |        |
| Student