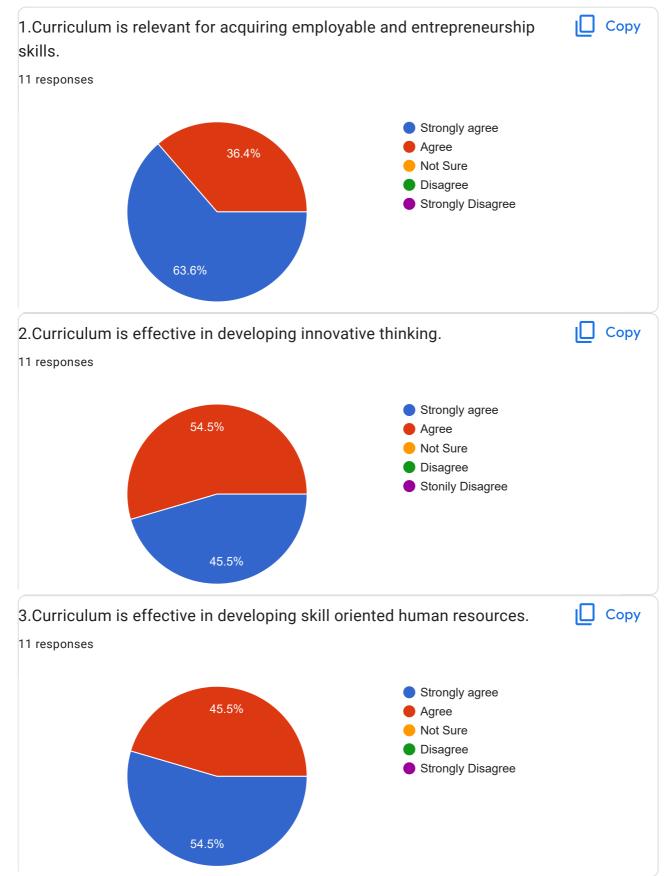

**Employer's Feedback on Curriculum** 

## Employer's Feedback on Curriculum

11 responses

#### **Publish analytics**

Name of the Employer (Start with Surname) :

11 responses

**Pingle Mohan** 

Kale sampat sahadrao

Bhor Atmaram Dattatray

Pingale Subhash Bhimrao

Sachin pingle