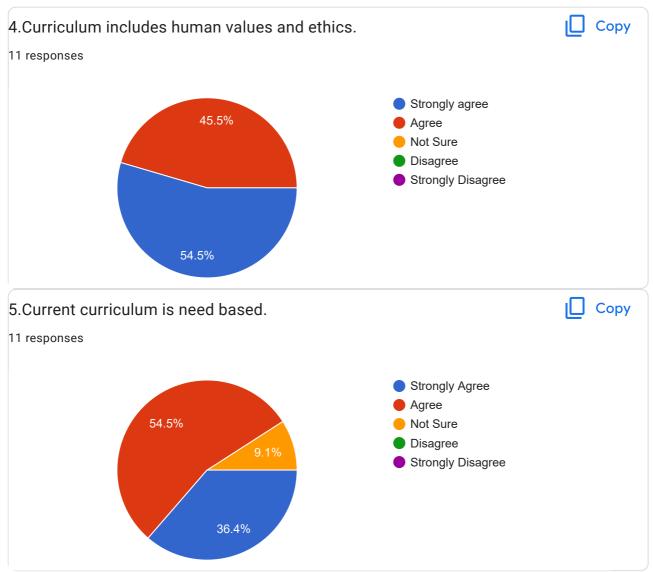

## Employer's Feedback on Curriculum

11 responses

#### **Publish analytics**

Name of the Employer (Start with Surname) :

11 responses

**Pingle Mohan** 

Kale sampat sahadrao

Bhor Atmaram Dattatray

Pingale Subhash Bhimrao

Sachin pingle