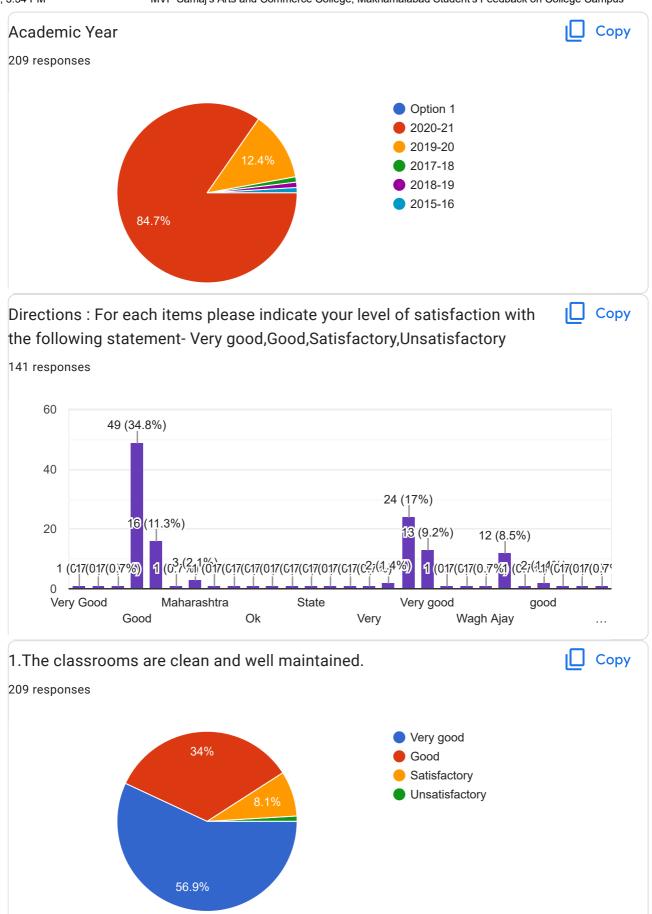

# MVP Samaj's Arts and Commerce College, Makhamalabad Student's Feedback on College Campus

209 responses

**Publish analytics** 

**B.A.Students Feedback on Curriculum** 