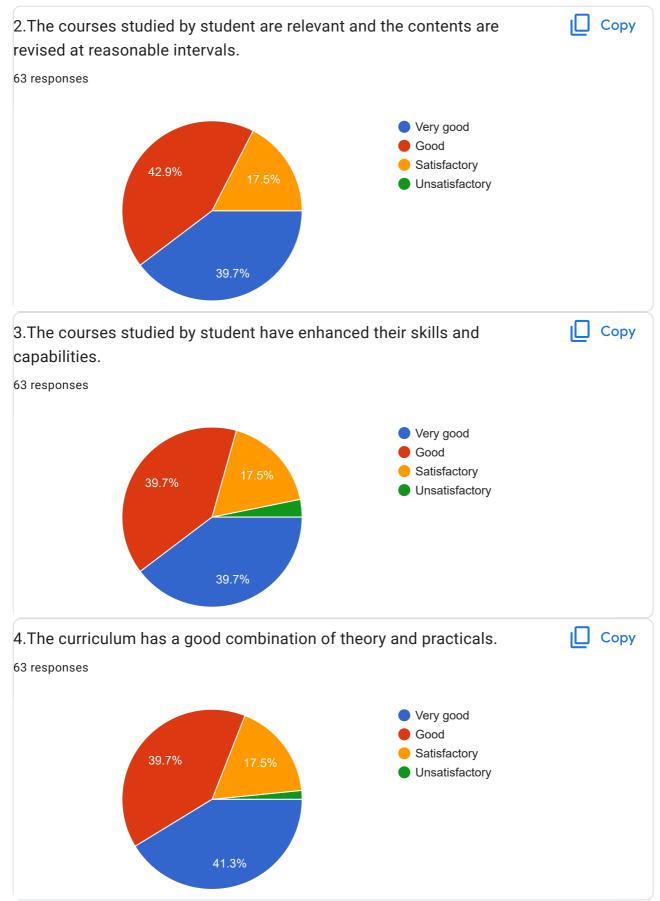

# MVP Samaj's Arts and Commerce College, Makhamalabad Students' Feedback on Curriculum

63 responses

**Publish analytics** 

Student Feedback on Curriculum : This questionnaire is intended to collect information relating to students' satisfaction towards the curriculum. The information provided by student will be used as important feedback for quality improvement of the course/ syllabus/ curriculum and the institute will take necessary actions for improvements.