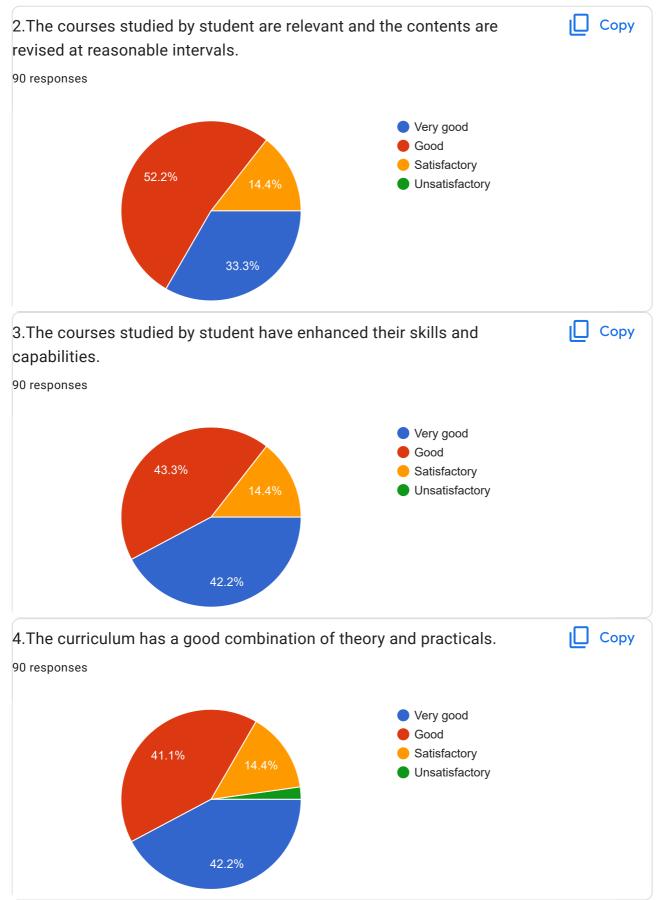

**B.COM Student'S Feedback on Curriculum** 

# MVP Samaj's Arts and Commerce College, Makhamalabad Students' Feedback on Curriculum

90 responses

**Publish analytics** 

Student Feedback on Curriculum : This questionnaire is intended to collect information relating to students' satisfaction towards the curriculum. The information provided by student will be used as important feedback for quality improvement of the course/ syllabus/ curriculum and the institute will take necessary actions for improvements.