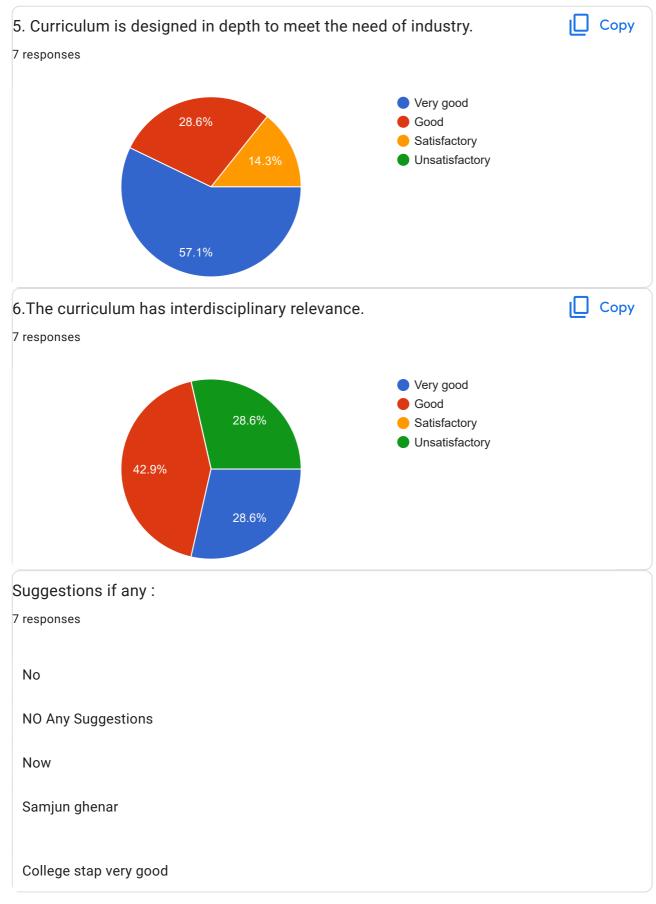

## **Alumni Feedback on Curriculum**

### MVP Samaj's Arts and Commerce College,Makhamalabad Alumni Feedback on Curriculum

7 responses

#### **Publish analytics**

0

| Designatior<br>7 responses  | 1             |                    |                                                                       |        |
|-----------------------------|---------------|--------------------|-----------------------------------------------------------------------|--------|
| Accountant                  | Manager       |                    |                                                                       |        |
| Teacher                     |               |                    |                                                                       |        |
| Student                     |               |                    |                                                                       |        |
| MVP                         |               |                    |                                                                       |        |
| Makhmalab                   | bad           |                    |                                                                       |        |
| Мvр                         |               |                    |                                                                       |        |
| Students                    |               |                    |                                                                       |        |
|                             |               | ery good, Good,Sat |                                                                       |        |
|                             |               |                    |                                                                       |        |
| 1. Curriculu<br>7 responses | m has enhance | d students employa | ability.                                                              | Ц Сору |
|                             |               |                    | Very Good                                                             |        |
|                             | 85.7%         | 14.3%              | <ul> <li>Good</li> <li>Satisfactory</li> <li>Unsatisfactor</li> </ul> |        |