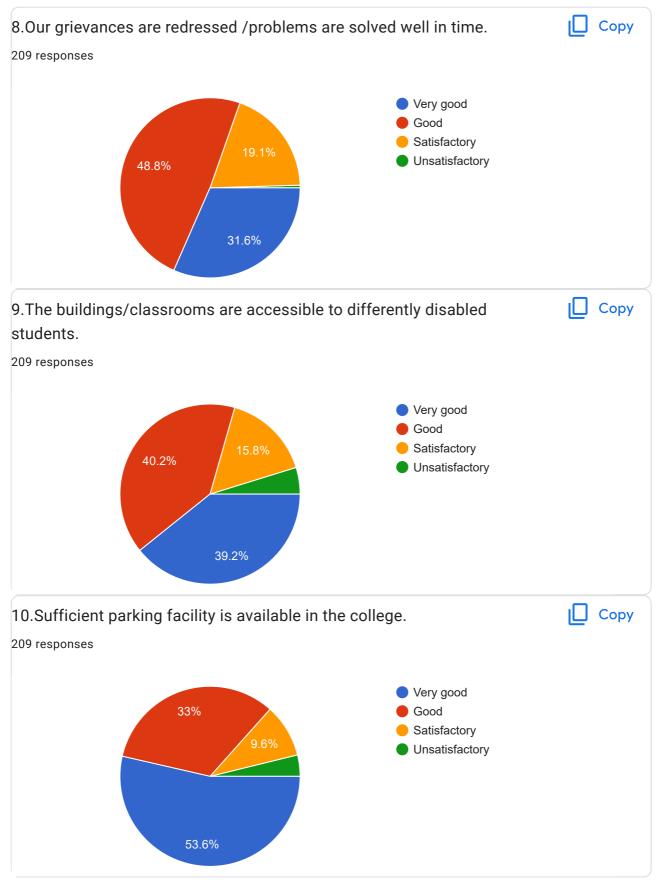

# MVP Samaj's Arts and Commerce College, Makhamalabad Student's Feedback on College Campus

209 responses

**Publish analytics** 

**B.A.Students Feedback on Curriculum** 