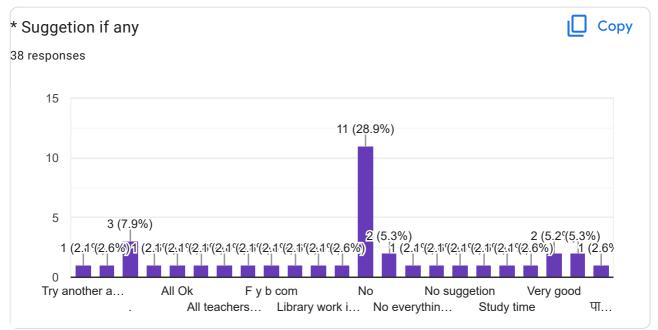

**B.COM Student'S Feedback on Curriculum** 

# MVP Samaj's Arts and Commerce College, Makhamalabad Students' Feedback on Curriculum

90 responses

**Publish analytics** 

Student Feedback on Curriculum : This questionnaire is intended to collect information relating to students' satisfaction towards the curriculum. The information provided by student will be used as important feedback for quality improvement of the course/ syllabus/ curriculum and the institute will take necessary actions for improvements.

















**Feedback From Teacher on Curriculum** 





https://docs.google.com/forms/d/1RhZdDNzz\_M\_fgbX9M0KBS-PKoVwTlt0tvXNLjsY6NxU/viewanalytics







**Parents Feedback on Curriculum** 

# Parent's Feedback on Curriculum

71 responses

**Publish analytics** 









## **Alumni Feedback on Curriculum**

### MVP Samaj's Arts and Commerce College,Makhamalabad Alumni Feedback on Curriculum

7 responses

#### **Publish analytics**





0



| Designatior<br>7 responses  | 1             |                    |                                                                       |        |
|-----------------------------|---------------|--------------------|-----------------------------------------------------------------------|--------|
| Accountant                  | Manager       |                    |                                                                       |        |
| Teacher                     |               |                    |                                                                       |        |
| Student