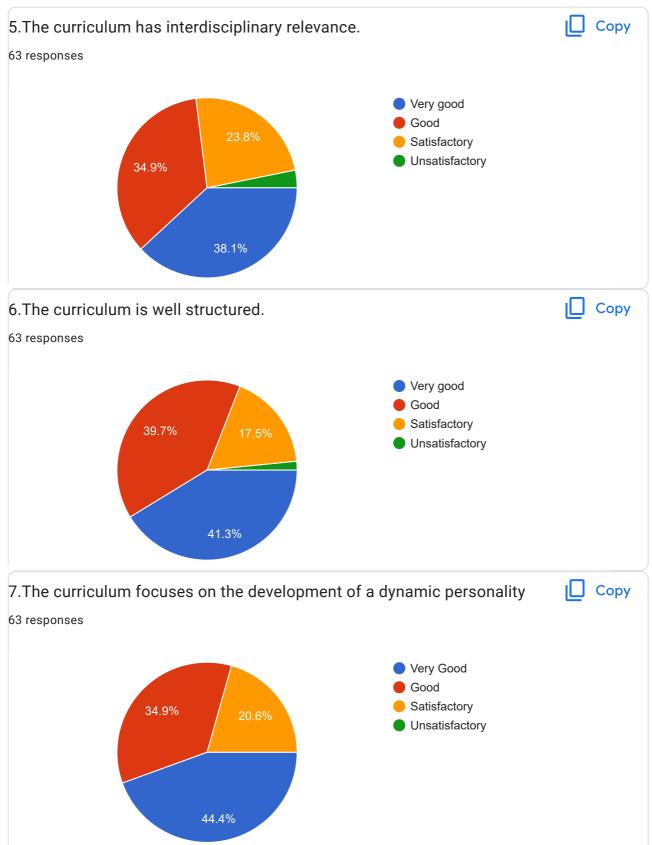

# MVP Samaj's Arts and Commerce College, Makhamalabad Students' Feedback on Curriculum

63 responses

**Publish analytics** 

Student Feedback on Curriculum : This questionnaire is intended to collect information relating to students' satisfaction towards the curriculum. The information provided by student will be used as important feedback for quality improvement of the course/ syllabus/ curriculum and the institute will take necessary actions for improvements.