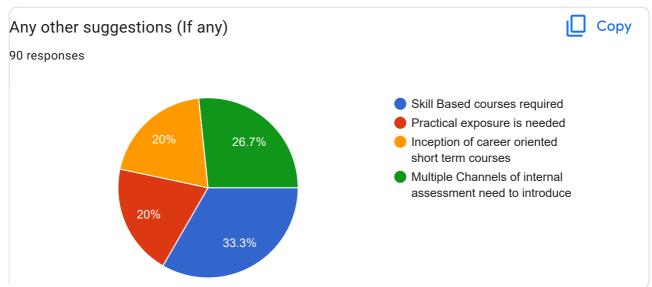

# MVP Samaj's Arts and Commerce College, Makhamalabad Students' Feedback on Curriculum

90 responses

**Publish analytics** 

Student Feedback on Curriculum : This questionnaire is intended to collect information relating to students' satisfaction towards the curriculum. The information provided by student will be used as important feedback for quality improvement of the course/ syllabus/ curriculum and the institute will take necessary actions for improvements.