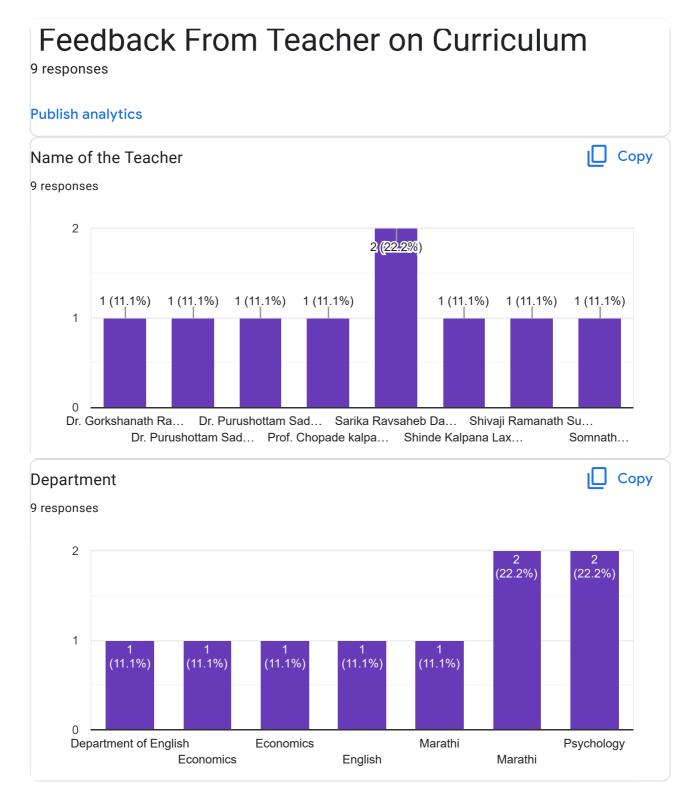

**Feedback From Teacher on Curriculum** 

https://docs.google.com/forms/d/1RhZdDNzz\_M\_fgbX9M0KBS-PKoVwTlt0tvXNLjsY6NxU/viewanalytics

**Parents Feedback on Curriculum** 