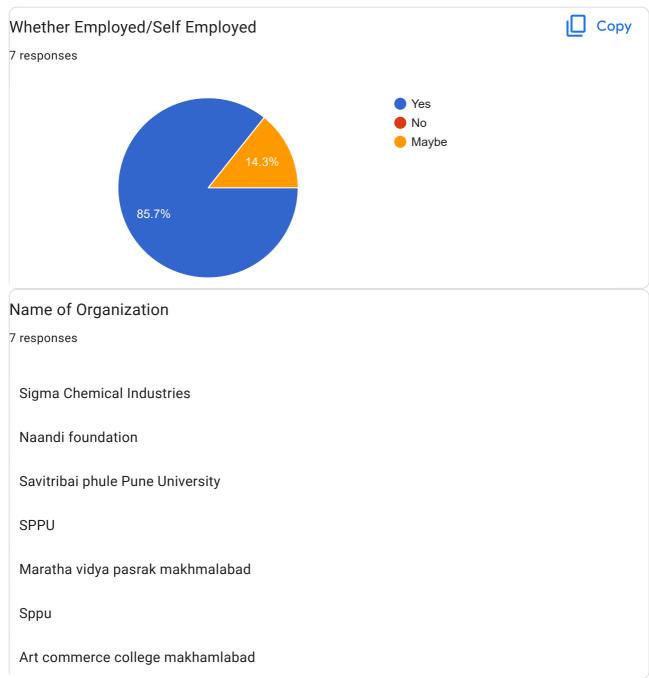

### MVP Samaj's Arts and Commerce College,Makhamalabad Alumni Feedback on Curriculum

7 responses

#### **Publish analytics**

0

| Designatior<br>7 responses  | 1             |                    |                                                                       |        |
|-----------------------------|---------------|--------------------|-----------------------------------------------------------------------|--------|
| Accountant                  | Manager       |                    |                                                                       |        |
| Teacher                     |               |                    |                                                                       |        |
| Student                     |               |                    |                                                                       |        |
| MVP                         |               |                    |                                                                       |        |
| Makhmalab                   | bad           |                    |                                                                       |        |
| Мvр                         |               |                    |                                                                       |        |
| Students                    |               |                    |                                                                       |        |
|                             |               | ery good, Good,Sat |                                                                       |        |
|                             |               |                    |                                                                       |        |
| 1. Curriculu<br>7 responses | m has enhance | d students employa | ability.                                                              | Ц Сору |
|                             |               |                    | Very Good                                                             |        |
|                             | 85.7%         | 14.3%              | <ul> <li>Good</li> <li>Satisfactory</li> <li>Unsatisfactor</li> </ul> |        |

#### **Publish analytics**

Name of the Employer (Start with Surname) :

11 responses

**Pingle Mohan** 

Kale sampat sahadrao

Bhor Atmaram Dattatray

Pingale Subhash Bhimrao

Sachin pingle