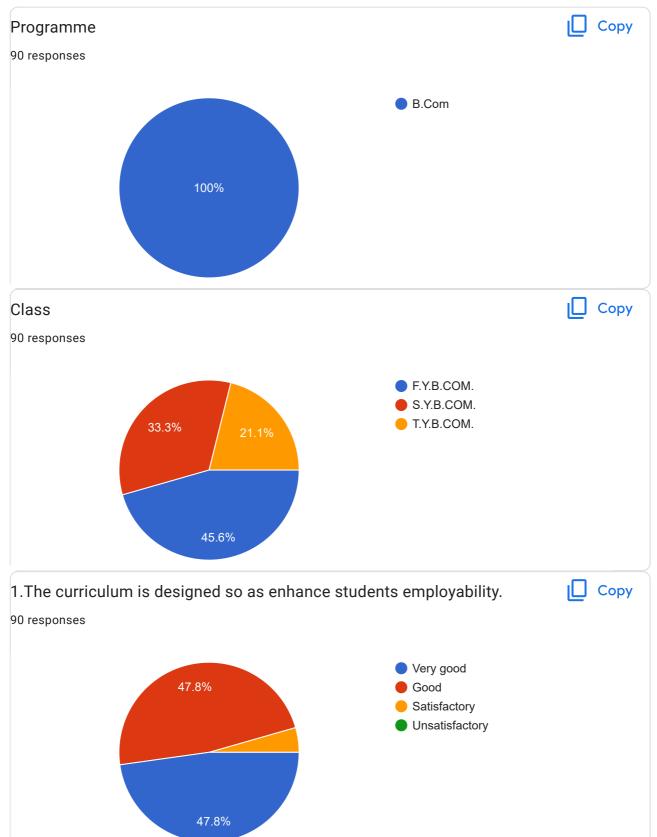

**B.COM Student'S Feedback on Curriculum** 

# MVP Samaj's Arts and Commerce College, Makhamalabad Students' Feedback on Curriculum

90 responses

**Publish analytics** 

Student Feedback on Curriculum : This questionnaire is intended to collect information relating to students' satisfaction towards the curriculum. The information provided by student will be used as important feedback for quality improvement of the course/ syllabus/ curriculum and the institute will take necessary actions for improvements.