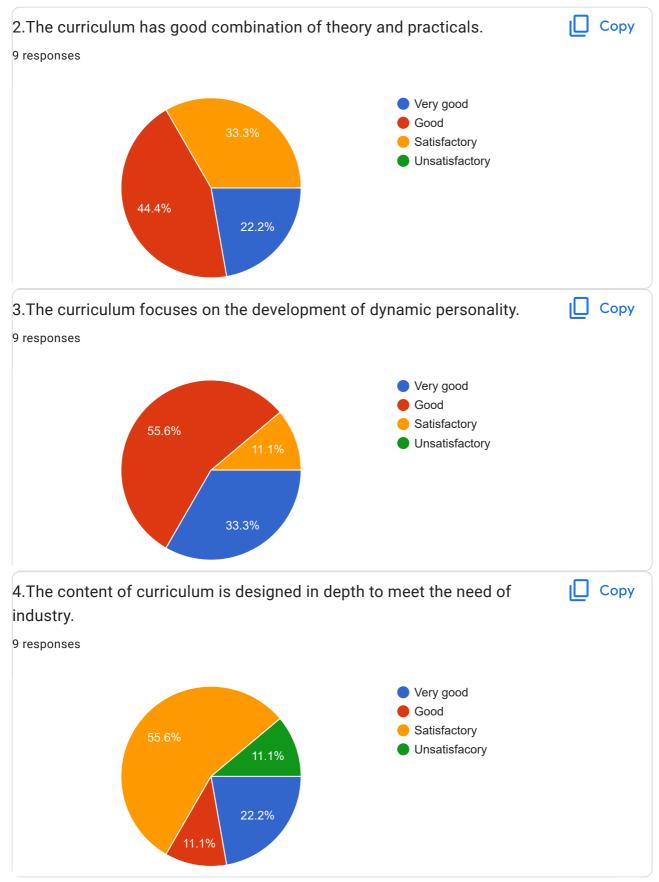

**Feedback From Teacher on Curriculum** 

https://docs.google.com/forms/d/1RhZdDNzz\_M\_fgbX9M0KBS-PKoVwTlt0tvXNLjsY6NxU/viewanalytics

**Parents Feedback on Curriculum** 