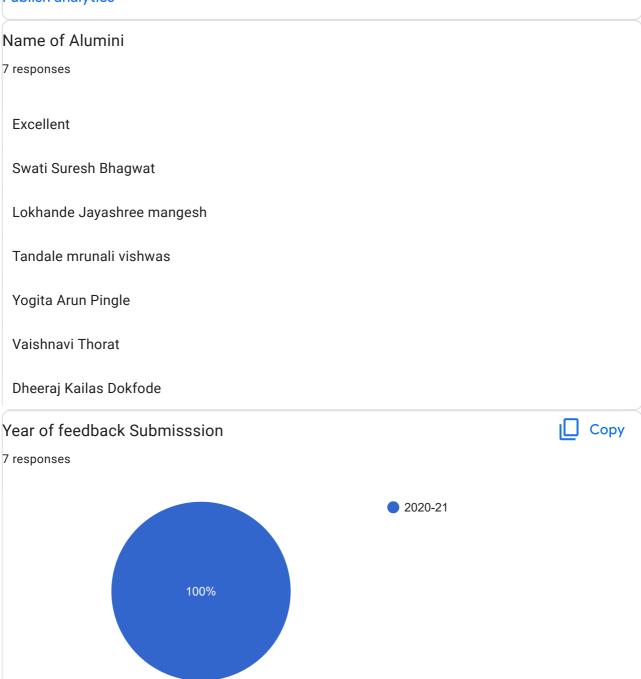

### MVP Samaj's Arts and Commerce College,Makhamalabad Alumni Feedback on Curriculum

7 responses

#### **Publish analytics**

0

| Designatior<br>7 responses  | 1             |                    |                                                                       |        |
|-----------------------------|---------------|--------------------|-----------------------------------------------------------------------|--------|
| Accountant                  | Manager       |                    |                                                                       |        |
| Teacher                     |               |                    |                                                                       |        |
| Student                     |               |                    |                                                                       |        |
| MVP                         |               |                    |                                                                       |        |
| Makhmalab                   | bad           |                    |                                                                       |        |
| Мvр                         |               |                    |                                                                       |        |
| Students                    |               |                    |                                                                       |        |
|                             |               | ery good, Good,Sat |                                                                       |        |
|                             |               |                    |                                                                       |        |
| 1. Curriculu<br>7 responses | m has enhance | d students employa | ability.                                                              | Ц Сору |
|                             |               |                    | Very Good                                                             |        |
|                             | 85.7%         | 14.3%              | <ul> <li>Good</li> <li>Satisfactory</li> <li>Unsatisfactor</li> </ul> |        |