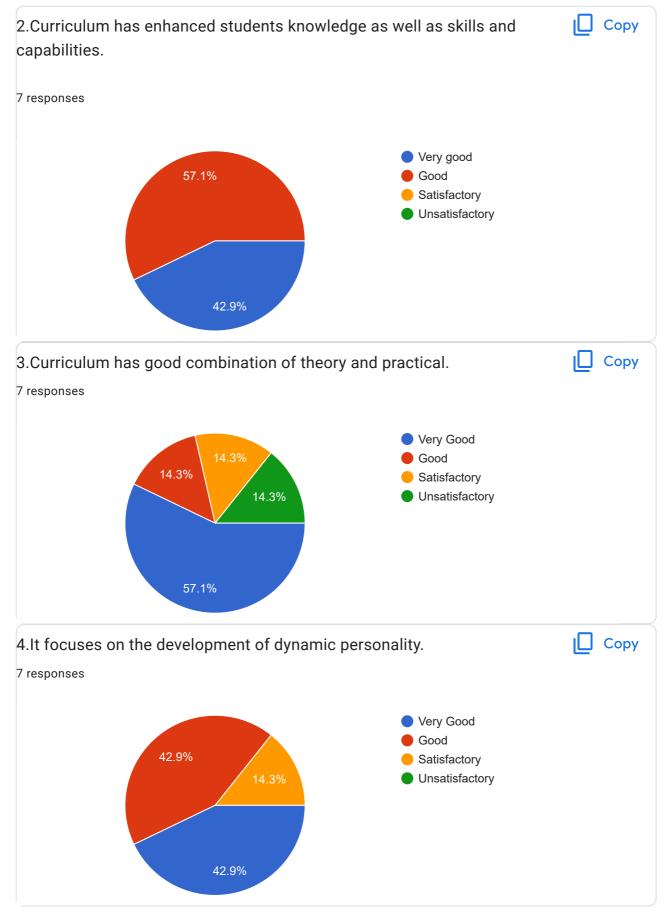

## **Alumni Feedback on Curriculum**

### MVP Samaj's Arts and Commerce College,Makhamalabad Alumni Feedback on Curriculum

7 responses

#### **Publish analytics**

0

| Designatior<br>7 responses  | 1             |                    |                                                                       |        |
|-----------------------------|---------------|--------------------|-----------------------------------------------------------------------|--------|
| Accountant                  | Manager       |                    |                                                                       |        |
| Teacher                     |               |                    |                                                                       |        |
| Student                     |               |                    |                                                                       |        |
| MVP                         |               |                    |                                                                       |        |
| Makhmalab                   | bad           |                    |                                                                       |        |
| Мvр                         |               |                    |                                                                       |        |
| Students                    |               |                    |                                                                       |        |
|                             |               | ery good, Good,Sat |                                                                       |        |
|                             |               |                    |                                                                       |        |
| 1. Curriculu<br>7 responses | m has enhance | d students employa | ability.                                                              | Ц Сору |
|                             |               |                    | Very Good                                                             |        |
|                             | 85.7%         | 14.3%              | <ul> <li>Good</li> <li>Satisfactory</li> <li>Unsatisfactor</li> </ul> |        |