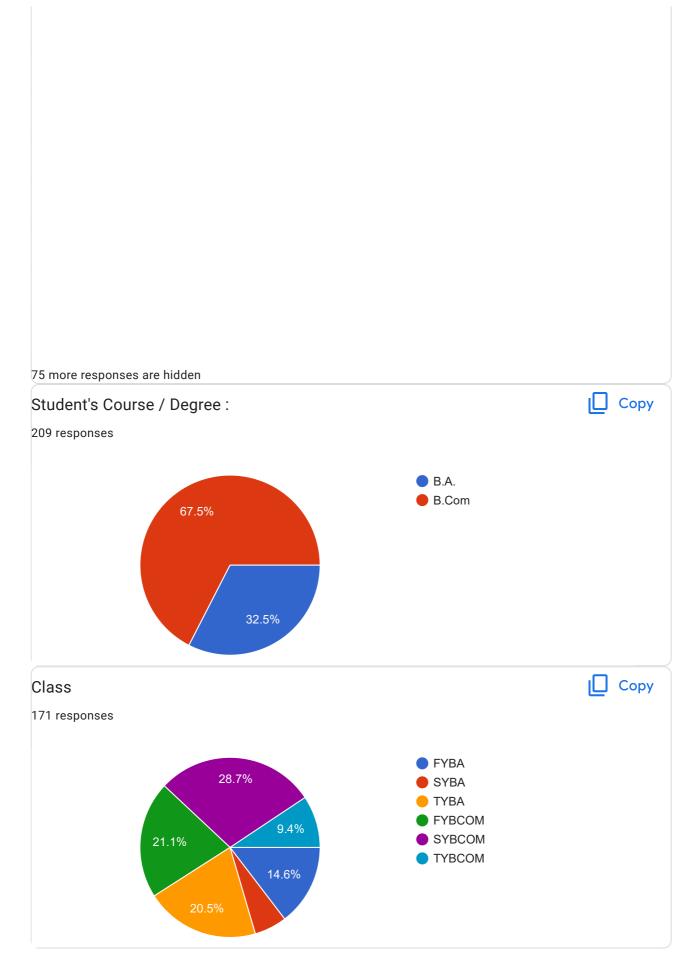

# MVP Samaj's Arts and Commerce College, Makhamalabad Student's Feedback on College Campus

209 responses

**Publish analytics** 

**B.A.Students Feedback on Curriculum** 