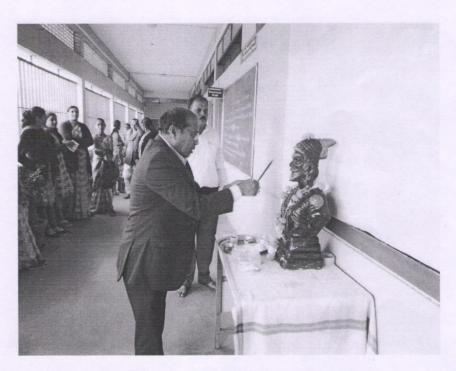

## **Annual Gathering Some Photos**

In Annual Gathering students perform roles representing different cultures and religions

Students perform roles Rajasthani folk dance

Students perform roles Maharashtra folk dance Jogva