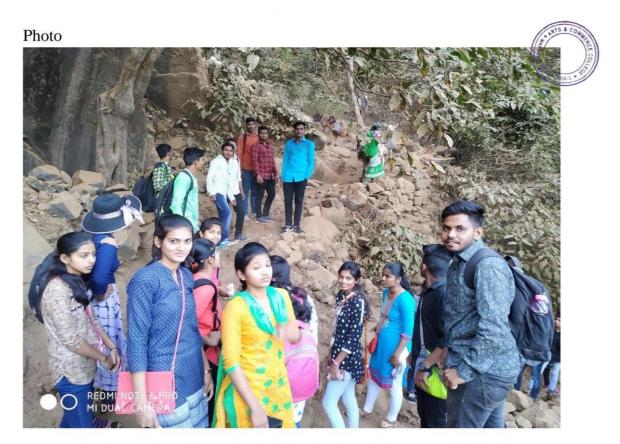

Maratha Vidya Prasarak Samaj's Arts and Commerce College, Makhamalabad, Nashik's Geography and Environment Awareness has jointly organized study tour at Raigad Fort, Raigad District, Maharashtra (India) on 07/02/2019. The main purpose of the visit is to explain the geographical importance of the place along with environmental condition.

Mr. Somnath Kangane, Mr. Sandip Dholi, Mr. Vikrant Rajole, Mrs. Sangita Chavhanke, Smt. Chhya Labhade and students were present for the trip.

Student were Participated in Educational Study Tour on 07/02/2019