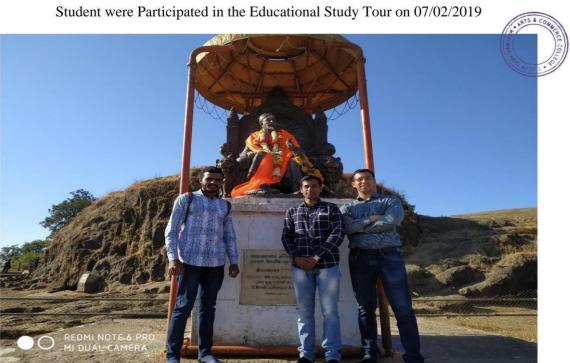

Maratha Vidya Prasarak Samaj's Arts and Commerce College, Makhamalabad, Nashik's Geography and Environment Awareness has jointly organized study tour at Raigad Fort, Raigad District, Maharashtra (India) on 07/02/2019. The main purpose of the visit is to explain the geographical importance of the place along with environmental condition.

Mr. Somnath Kangane, Mr. Sandip Dholi, Mr. Vikrant Rajole, Mrs. Sangita Chavhanke, Smt. Chhya Labhade and students were present for the trip.

Student were Participated in Educational Study Tour on 07/02/2019