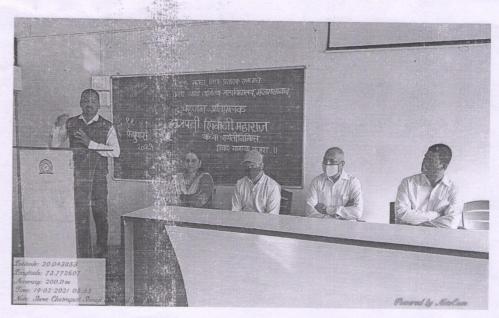

41524

7.1.8 Describe the Institutional efforts/initiatives in providing an inclusive environment i.e., tolerance and harmony towards cultural, regional, linguistic, communal socioeconomic and other diversities.

#### List of event

| Sr. No | Institutional efforts/initiatives in providing an inclusive    |
|--------|----------------------------------------------------------------|
|        | environment                                                    |
|        |                                                                |
| 1.     | National Anthem                                                |
| 2.     | Indian Pledge                                                  |
| 3.     | The Constitution of Indian                                     |
| 4.     | Samaj Geet                                                     |
| 5.     | Dress code for the students                                    |
| 6.     | Dress code for the Faculty                                     |
| 7.     | Annual Gathering Photos                                        |
| 8.     | Educational study tour (Historical Place)                      |
| 9.     | Relief Campaign for Kerala Flood Disaster                      |
| 10.    | Pan Card Camp under Youth Day                                  |
| 11.    | Word Marathi Language Pride Day (27 Feb.)                      |
| 12.    | World Women Day (8 March)                                      |
| 13.    | Dr. Vasantrao Pawar Death Anniversary (7 Oct.)                 |
| 14.    | National Unity Day (31Oct.)                                    |
| 15.    | Samaj Din (19 Aug.)                                            |
| 16.    | 1st May Maharashtra Din and International Labour Day (1May)    |
| 17.    | Reading Inspiration Day (A.P.J.Abdul Kalam birth anniversary)  |
|        | (15 Oct.)                                                      |
| 18.    | Birth Anniversary of Mahatma Gandhi and Lal Bahadur Shastri (2 |
|        | Oct.)                                                          |
| 19.    | Birth Anniversary of Kranti Joyti Savitribai Phule (3Jan.)     |
| 20.    | Chhatrapati Shivaji Maharaj Jayanti Celebration (19 Feb.)      |
| 21.    | Birth Anniversary of Dr. Babasaheb Ambedkar (14 April)         |