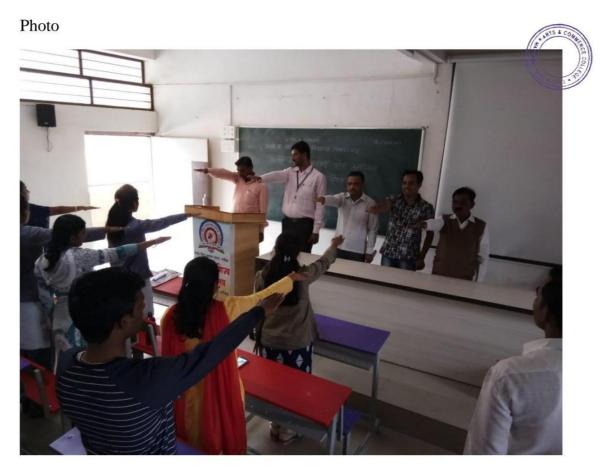

rticipants | 37                          |
|--------------|-----------------------------|
| Venue        | Seminar Hall                |
| Date         | 31 October 2018             |
| Chief Guest  | Dr. A. P. Patil (Principal) |

Maratha Vidya Prasarak Samaj's Arts, Commerce College, Makhamalabad, Nashik in coordination with National Service Scheme (NSS) has organised National Unity Day on the Birth Anniversary Sardar Vallabhbhai Patel. As a part of programme the oath of national unity was taken while attending the event.

Principal Dr. A. P. Patil, Dr. D. B. Weljali, Dr. G. R. Pingle and Mrs. N. N. Bagul, Dr. Vikrant Rajole, Mr. V. I. Sonwane and other Staff, students were present.

AASIK.3 \* 76

## National Unity Day Under the Birth Anniversary Sardar Vallabhbhai Patel on 31/10/2018



The oath of national unity was taken while attending the event of National Unity Day Under the Birth Anniversary Sardar Vallabhbhai Patel

# Attendance sheet of National Unity Day Under the Birth Anniversary Sardar Vallabhbhai Patel on 31/10/2018

#### Page No.01

| de O              | A STEEL