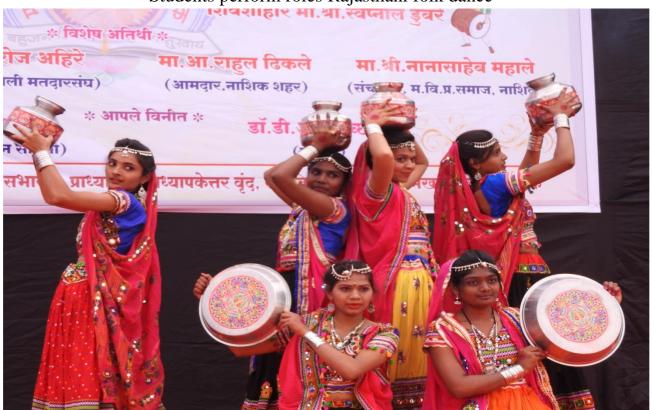

## **Annual Gathering Some Photos**

In Annual Gathering students perform roles representing different cultures and religions

Students perform roles Rajasthani folk dance

Students perform roles Maharashtra folk dance Jogva

Students perform roles Maharashtra folk dance Lavni

Koli Nruty

Garaba

Powada

Powada