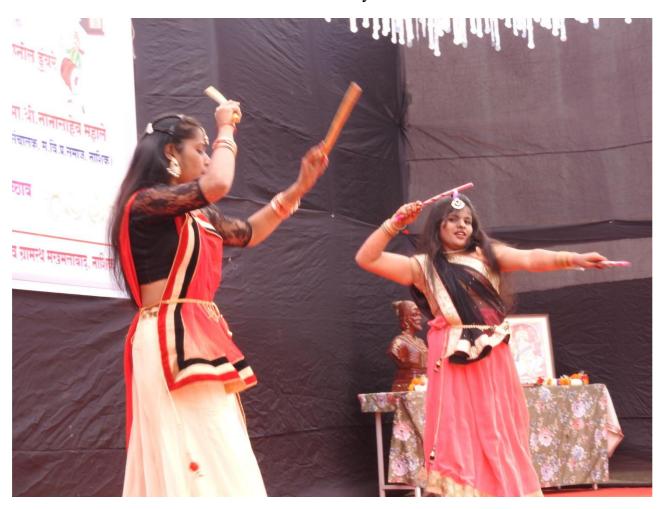

## **Annual Gathering Some Photos**

In Annual Gathering students perform roles representing different cultures and religions

Students perform roles Rajasthani folk dance

Students perform roles Maharashtra folk dance Jogva

Students perform roles Maharashtra folk dance Lavni

Koli Nruty

Garaba

Powada

Powada