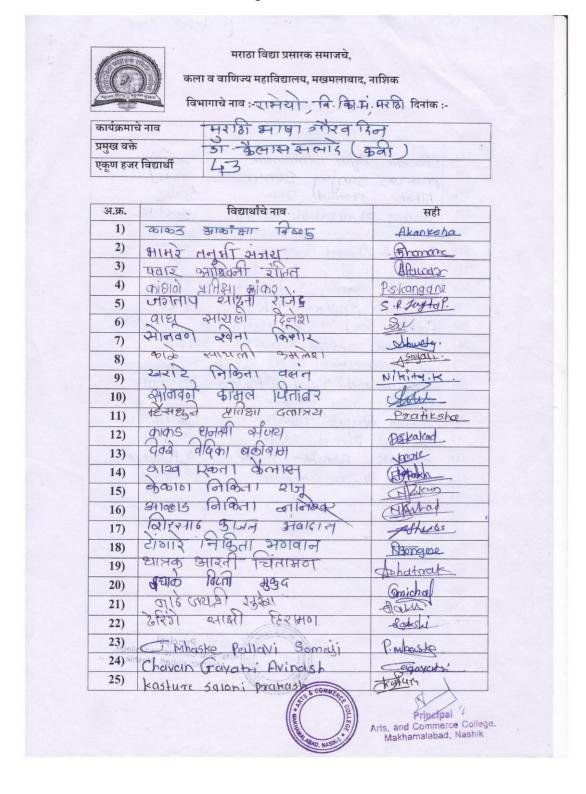

#### म. वि. प्र. समाजाचे

#### कला व वाणिज्य महाविद्यालय, मखमलाबाद

शैक्षणिक सहल २०१८-१९

| अ न | विद्यार्थांचे नाव          | वय | वर्ग      | लिंग   | संपर्क     |
|-----|----------------------------|----|-----------|--------|------------|
| 9   | तिदमे शुभांगी तानाजी       | 86 | S.Y.B.Com | स्त्री | ९८५००९८७२२ |
| 2   | आहिरे काजल चंद्रभान        | २० | -11-      | स्त्री | ९८८१२८८७९० |
| 3   | सूर्यवंशी गायत्री भिकाजी   | 86 | -11-      | स्त्री | ९९२२९८९०४६ |
| 8   | शिंदे मेघा मधुकर           | 20 | -11-      | स्त्री | ८६६९८२६७८४ |
| 4   | उगले माधुरी भाऊसाहेब       | 88 | -11-      | स्त्री | ९१४६१५१२६६ |
| Ę   | तिडके अंकिता रमेश          | 88 | -11-      | स्त्री | ९०६७०३५२३१ |
| b   | सुर्यावाशी] स्नेह राजेंद्र | 20 | -11-      | स्त्री | 9683838389 |
| C   | आंबेकर कोमल देविदास        | 20 | -11-      | स्त्री | ७०६६२३७४१४ |
| ٩   | काकड प्रियंका राजेंद्र     | १९ | -11-      | स्त्री | ९५६१७२७७५२ |
| 90  | काकड अश्विनी तानाजी        | १९ | -11-      | स्त्री | ९१५८१०३५२१ |
| 99  | लिलके विनंती विजय          | १९ | -11-      | स्त्री | ८६०५११२२९३ |
| १२  | त्यागी राधा अशोक           | १९ | -11-      | स्त्री | ९६२३२६१२६१ |
| 63  | तिडके माधुरी घनशाम         | १९ | -11-      | स्त्री | ९०११४७६३९२ |
| 88  | काकड शुभांगी शिवाजी        | १९ | -11-      | स्त्री | ৎবভধভভধভভধ |
| १५  | सातकर पुनम दिलीप           | १९ | -11-      | स्त्री | ९७६३३६२३४३ |
| १६  | बोराडे हर्षदा कैलास        | २० | -11-      | स्त्री | ७०३८८५१४०७ |
| १७  | खोडे निकिता विनायक         | १९ | -11-      | स्त्री | ९६२३२८७७०७ |
| 86  | गोतारणे दिपाली दिपक        | १९ | -11-      | स्त्री | ९७६३५०८६५० |
| १९  | गवळी पुनम किशोर            | २० | T.Y.B.A.  | स्त्री | ७४४८१२६८२९ |
| २०  | थोरात पूजा बाळासाहेब       | २० | T.Y.B.A.  | स्त्री | ९३०९५७७६६३ |
| २१  | कुमावत प्रियंका कृष्णाराव  | 20 | 5.4.B.A.  | स्त्री | ८३०८८२२०७४ |
| २२  | गांगुर्डे ऋतुजा शैलेष      | 86 | 5.4.B.A.  | स्त्री | ९९२११९८६४५ |
| 23  | हेंगडे शुभांगी रमेश        | २० | S.YB.Com  | स्त्री |            |