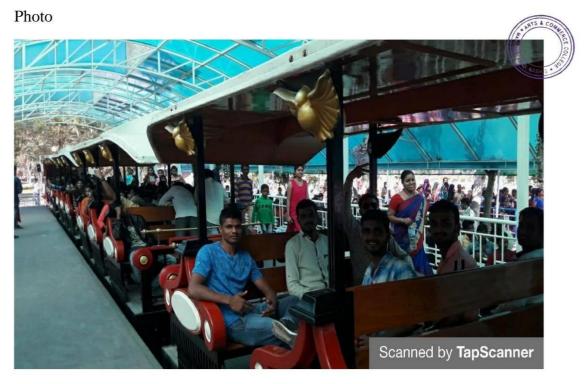

The course of Geography and History Maratha Vidya Prasarak Samaj's Arts and Commerce College, Makhamalabad, Nashik has organized study tour at Anand Sagar, Shegaon, Buldhana, Maharashtra, India. on 20/01/2018.

The main objectives of the visit are:

- To understand religious importance of the place
- To explain the historical and geographical importance
- To introduce job opportunities related to history and geography courses.

Mrs. Sangita Chavhanke, Dr. Dattatray Weljali, Mr. Somnath Kangane, Mr. Sandip Dholi, Mrs. Nalini Bagul and other Staff, Students were present on this study tour.

RTS & COMMERCE COLLING COLLING