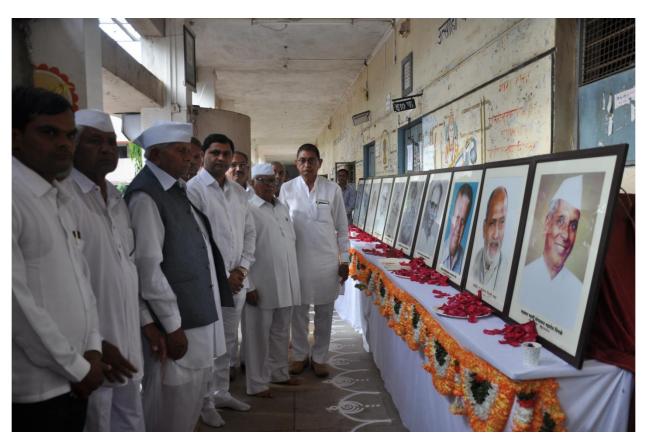

College and Prin. Dr. A. P. Patil, teaching Staff and non teaching staff worshiping the portrait of Karmveer Raosaheb Thorat, Karmveer Bhausaheb Hire, Karmveer Kakasaheb Wagh etc.







Date 19/08/2017

#### Samaj Din

#### Report

August 19 is the birthday of Karmveer Raosaheb Thorat, the first founder of MVP Samaj Sanstha this day is celebrated as 'Samaj Din' in all branches of the Organization. The Samaj Din was jointly celebrated in the educational campus of Maratha Vidya Prasarak Samaj at Makhmalabad, Nashik.

On this occasion The Principal of the College Dr. A. P. Patil, teaching Staff and non teaching staff worshiping the portrait of Karmveer Raosaheb Thorat, Karmveer Bhausaheb Hire, Karmveer Kakasaheb Wagh etc.

Overall the programme is bright success with everyone's effect.















Date 19/08/2016

#### Samaj Din

#### Report

August 19 is the birthday of Karmveer Raosaheb Thorat, the first founder of MVP Samaj Sanstha this day is celebrated as 'Samaj Din' in all branches of the Organization. The Samaj Din was jointly celebrated in the educational campus of Maratha Vidya Prasarak Samaj at Makhmalabad, Nashik.

On this occasion The Principal of the College Dr. A. P. Patil, teaching Staff and non teaching staff worshiping the portrait of Karmveer Raosaheb Thorat, Karmveer Bhausaheb Hire, Karmveer Kakasaheb Wagh etc.

Overall the programme is bright success with everyone's effect.













#### Maratha Vidya Prasark Samaj's

#### Arts and Commerce College Makhamalabad, Nashik. Tal. Dist. Nashik.

Date: 01/05/2018

#### Report on Maharashtra Day and Interna