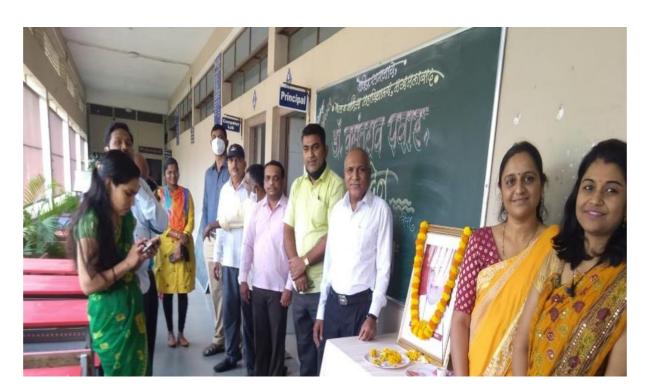

The course of Geography and History Maratha Vidya Prasarak Samaj's Arts and Commerce College, Makhamalabad, Nashik has organized study tour at Anand Sagar, Shegaon, Buldhana, Maharashtra, India. on 20/01/2018.

Mrs. Sangita Chavhanke, Dr. Dattatray Weljali, Mr. Somnath Kangane, Mr. Sandip Dholi, Mrs. Nalini Bagul and other Staff, Students were present on this study tour.

RTS & COMMERCE COLLING COLLING

## Educational Study Tour on 20/01/2018

Student along with staff in the Educational Study Tour on 20/01/2018