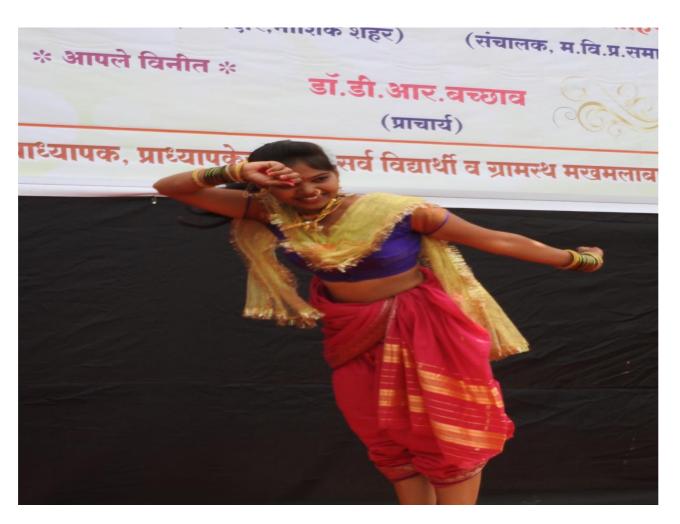

## **Annual Gathering Some Photos**

In Annual Gathering students perform roles representing different cultures and religions

Students perform roles Rajasthani folk dance

Students perform roles Maharashtra folk dance Jogva

Students perform roles Maharashtra folk dance Lavni

Koli Nruty

Garaba

Powada

Powada