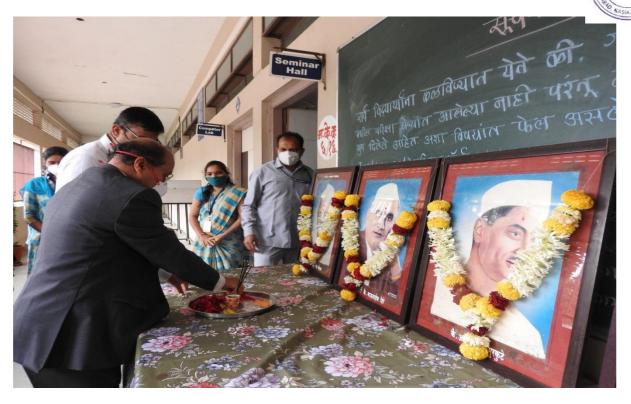

#### Report

| Participant | 45                                                |
|-------------|---------------------------------------------------|
| Venue       | Raigad Fort, Raigad District, Maharashtra (India) |
| Date        | 07 February 2019                                  |

Maratha Vidya Prasarak Samaj's Arts and Commerce College, Makhamalabad, Nashik's Geography and Environment Awareness has jointly organized study tour at Raigad Fort, Raigad District, Maharashtra (India) on 07/02/2019. The main purpose of the visit is to explain the geographical importance of the place along with environmental condition.