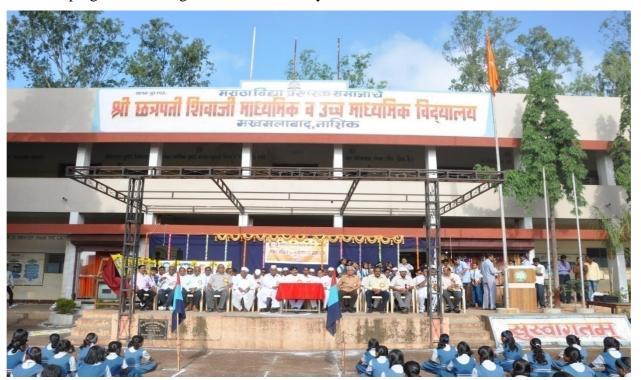

## **Annual Gathering Some Photos**

In Annual Gathering students perform roles representing different cultures and religions

Students perform roles Rajasthani folk dance

Students perform roles Maharashtra folk dance Jogva

Students perform roles Maharashtra folk dance Lavni

Koli Nruty

Garaba

Powada

Powada