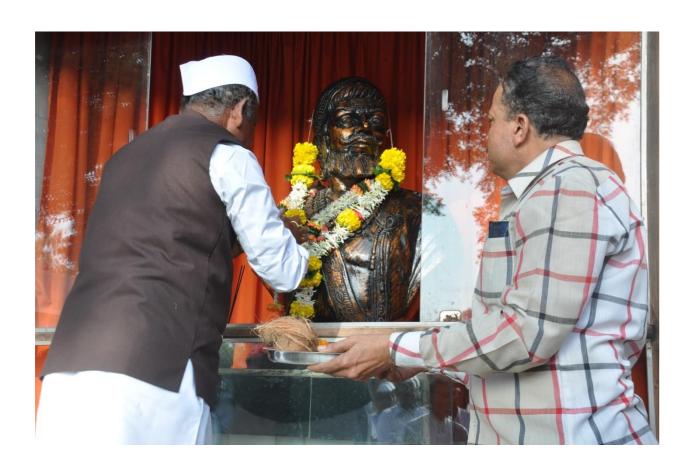

#### List of event

| Sr. No | Institutional efforts/initiatives in providing an inclusive    |
|--------|----------------------------------------------------------------|
|        | environment                                                    |
|        |                                                                |
| 1.     | National Anthem                                                |
| 2.     | Indian Pledge                                                  |
| 3.     | The Constitution of Indian                                     |
| 4.     | Samaj Geet                                                     |
| 5.     | Dress code for the students                                    |
| 6.     | Dress code for the Faculty                                     |
| 7.     | Annual Gathering Photos                                        |
| 8.     | Educational study tour (Historical Place)                      |
| 9.     | Relief Campaign for Kerala Flood Disaster                      |
| 10.    | Pan Card Camp under Youth Day                                  |
| 11.    | Word Marathi Language Pride Day (27 Feb.)                      |
| 12.    | World Women Day (8 March)                                      |
| 13.    | Dr. Vasantrao Pawar Death Anniversary (7 Oct.)                 |
| 14.    | National Unity Day (31Oct.)                                    |
| 15.    | Samaj Din (19 Aug.)                                            |
| 16.    | 1st May Maharashtra Din and International Labour Day (1May)    |
| 17.    | Reading Inspiration Day (A.P.J.Abdul Kalam birth anniversary)  |
|        | (15 Oct.)                                                      |
| 18.    | Birth Anniversary of Mahatma Gandhi and Lal Bahadur Shastri (2 |
|        | Oct.)                                                          |
| 19.    | Birth Anniversary of Kranti Joyti Savitribai Phule (3Jan.)     |
| 20.    | Chhatrapati Shivaji Maharaj Jayanti Celebration (19 Feb.)      |
| 21.    | Birth Anniversary of Dr. Babasaheb Ambedkar (14 April)         |