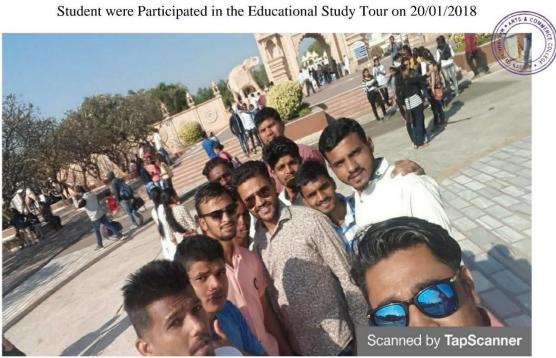

## Educational Study Tour on 20/01/2018

Student along with staff in the Educational Study Tour on 20/01/2018

The course of Geography and History Maratha Vidya Prasarak Samaj's Arts and Commerce College, Makhamalabad, Nashik has organized study tour at Anand Sagar, Shegaon, Buldhana, Maharashtra, India. on 20/01/2018.