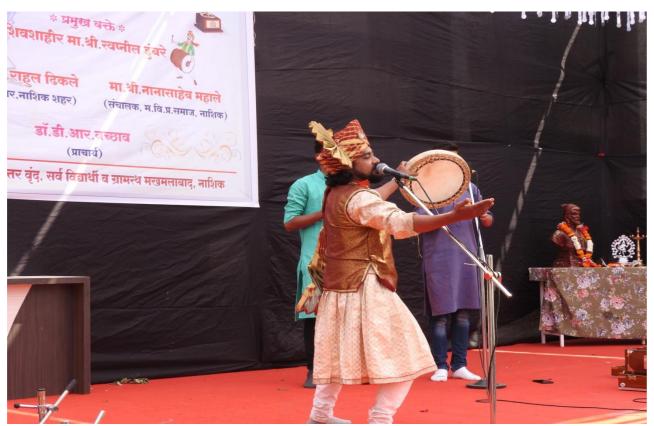

## **Annual Gathering Some Photos**

In Annual Gathering students perform roles representing different cultures and religions

Students perform roles Rajasthani folk dance

Students perform roles Maharashtra folk dance Jogva

Students perform roles Maharashtra folk dance Lavni

Koli Nruty

Garaba

Powada

Powada