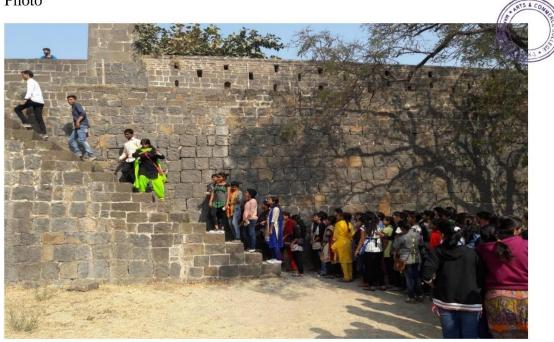

#### Report

| Participant | 45                                                |
|-------------|---------------------------------------------------|
| Venue       | Raigad Fort, Raigad District, Maharashtra (India) |
| Date        | 07 February 2019                                  |

Maratha Vidya Prasarak Samaj's Arts and Commerce College, Makhamalabad, Nashik's Geography and Environment Awareness has jointly organized study tour at Raigad Fort, Raigad District, Maharashtra (India) on 07/02/2019. The main purpose of the visit is to explain the geographical importance of the place along with environmental condition.