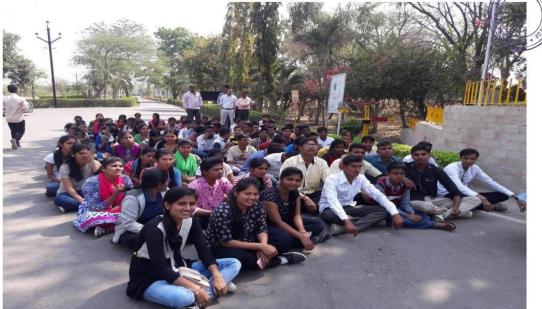

## Educational Study Tour Report

## (Historical Place)

#### Academic Year 2018-19

Course of Geography, Environment Awareness , Maratha Vidya Prasarak Samaj's Arts & Commerce College, Makhamalabad, Nashik Organized

#### **Educational Study Tour**

#### Report

| Participant | 45                                                |
|-------------|---------------------------------------------------|
| Venue       | Raigad Fort, Raigad District, Maharashtra (India) |
| Date        | 07 February 2019                                  |

Maratha Vidya Prasarak Samaj's Arts and Commerce College, Makhamalabad, Nashik's Geography and Environment Awareness has jointly organized study tour at Raigad Fort, Raigad District, Maharashtra (India) on 07/02/2019. The main purpose of the visit is to explain the geographical importance of the place along with environmental condition.

Mr. Somnath Kangane, Mr. Sandip Dholi, Mr. Vikrant Rajole, Mrs. Sangita Chavhanke, Smt. Chhya Labhade and students were present for the trip.

Student were Participated in Educational Study Tour on 07/02/2019