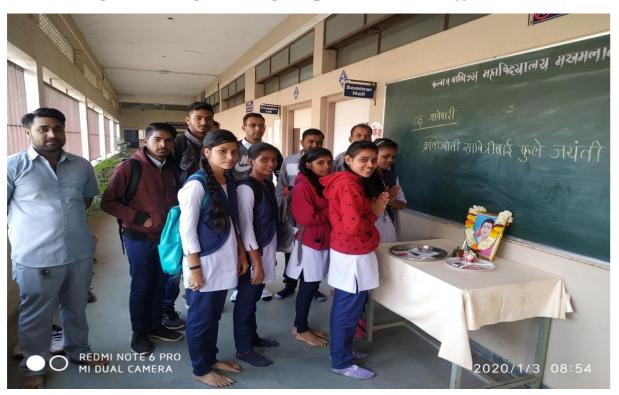

Maratha Vidya Prasarak Samaj's Arts and Commerce College, Makhamalabad, Nashik's Geography and Environment Awareness has jointly organized study tour at Raigad Fort, Raigad District, Maharashtra (India) on 07/02/2019. The main purpose of the visit is to explain the geographical importance of the place along with environmental condition.

Mr. Somnath Kangane, Mr. Sandip Dholi, Mr. Vikrant Rajole, Mrs. Sangita Chavhanke, Smt. Chhya Labhade and students were present for the trip.

Student were Participated in Educational Study Tour on 07/02/2019