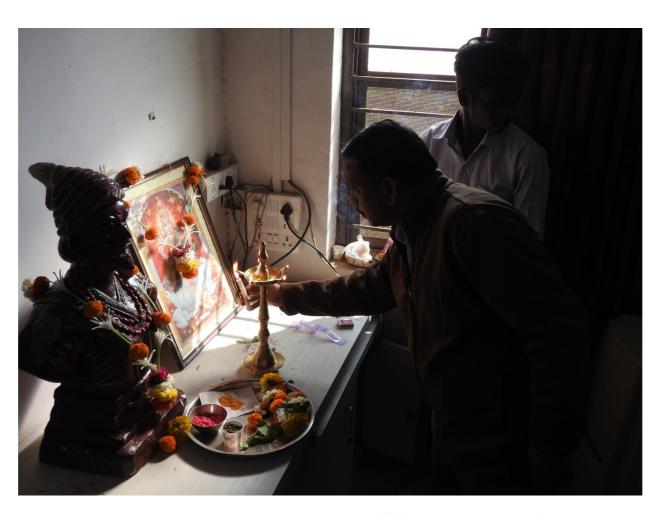

Mr. Somnath Kangane, Mr. Sandip Dholi, Mr. Vikrant Rajole, Mrs. Sangita Chavhanke, Smt. Chhya Labhade and students were present for the trip.

Student were Participated in Educational Study Tour on 07/02/2019