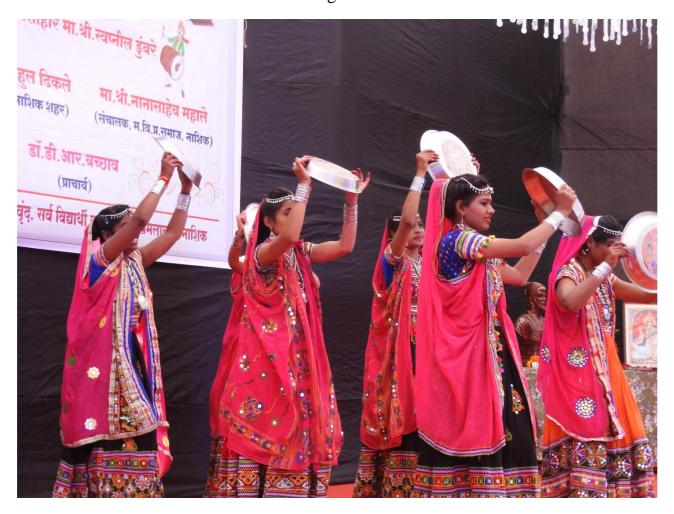

## **Annual Gathering Some Photos**

In Annual Gathering students perform roles representing different cultures and religions

Students perform roles Rajasthani folk dance

Students perform roles Maharashtra folk dance Jogva

Students perform roles Maharashtra folk dance Lavni

Koli Nruty

Garaba

Powada

Powada