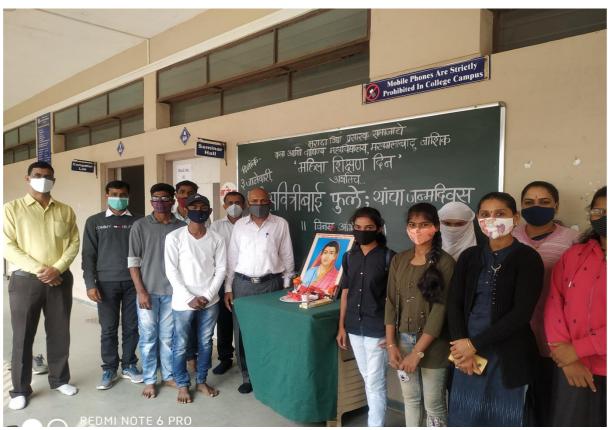

Maratha Vidya Prasarak Samaj's Arts and Commerce College, Makhamalabad, Nashik's Geography and Environment Awareness has jointly organized study tour at Raigad Fort, Raigad District, Maharashtra (India) on 07/02/2019. The main purpose of the visit is to explain the geographical importance of the place along with environmental condition.

Mr. Somnath Kangane, Mr. Sandip Dholi, Mr. Vikrant Rajole, Mrs. Sangita Chavhanke, Smt. Chhya Labhade and students were present for the trip.

Student were Participated in Educational Study Tour on 07/02/2019