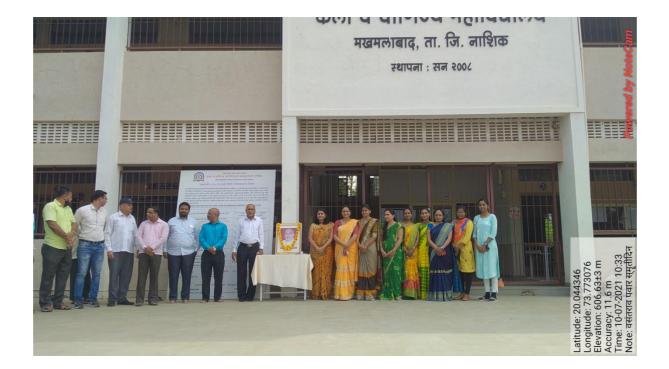

Maratha Vidya Prasarak Samaj's Arts and Commerce College, Makhamalabad, Nashik's Geography and Environment Awareness has jointly organized study tour at Raigad Fort, Raigad District, Maharashtra (India) on 07/02/2019. The main purpose of the visit is to explain the geographical importance of the place along with environmental condition.

Mr. Somnath Kangane, Mr. Sandip Dholi, Mr. Vikrant Rajole, Mrs. Sangita Chavhanke, Smt. Chhya Labhade and students were present for the trip.

Student were Participated in Educational Study Tour on 07/02/2019