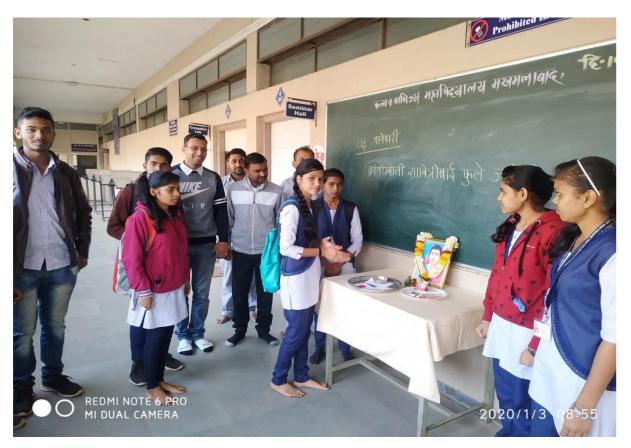

Maratha Vidya Prasarak Samaj's Arts and Commerce College, Makhamalabad, Nashik's Geography and Environment Awareness has jointly organized study tour at Raigad Fort, Raigad District, Maharashtra (India) on 07/02/2019. The main purpose of the visit is to explain the geographical importance of the place along with environmental condition.

Mr. Somnath Kangane, Mr. Sandip Dholi, Mr. Vikrant Rajole, Mrs. Sangita Chavhanke, Smt. Chhya Labhade and students were present for the trip.

Student were Participated in Educational Study Tour on 07/02/2019