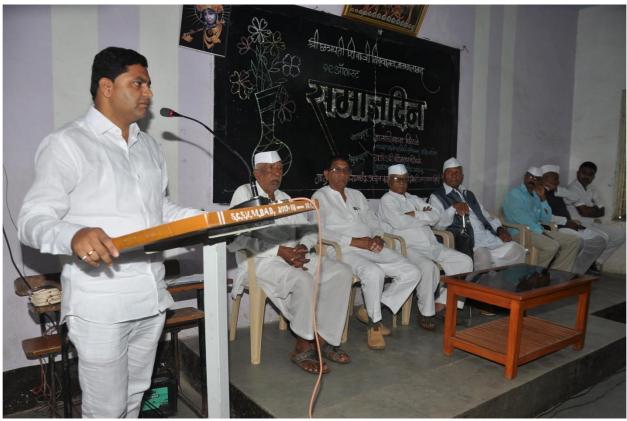

llege and Prin. Dr. A. P. Patil, teaching Staff and non teaching staff worshiping the portrait of Karmveer Raosaheb Thorat, Karmveer Bhausaheb Hire, Karmveer Kakasaheb Wagh etc.







Date 19/08/2017

#### Samaj Din

#### Report

August 19 is the birthday of Karmveer Raosaheb Thorat, the first founder of MVP Samaj Sanstha this day is celebrated as 'Samaj Din' in all branches of the Organization. The Samaj Din was jointly celebrated in the educational campus of Maratha Vidya Prasarak Samaj at Makhmalabad, Nashik.

On this occasion The Principal of the College Dr. A. P. Patil, teaching Staff and non teaching staff worshiping the portrait of Karmveer Raosaheb Thorat, Karmveer Bhausaheb Hire, Karmveer Kakasaheb Wagh etc.

Overall the programme is bright success with everyone's effect.















Date 19/08/2016

#### Samaj Din

#### Report

August 19 is the birthday of Karmveer Raosaheb Thorat, the first founder of MVP Samaj Sanstha this day is celebrated as 'Samaj Din' in all branches of the Organization. The Samaj Din was jointly celebrated in the educational campus of Maratha Vidya Prasarak Samaj at Makhmalabad, Nashik.

On this occasion The Principal of the College Dr. A. P. Patil, teaching Staff and non teaching staff worshiping the portrait of Karmveer Raosaheb Thorat, Karmveer Bhausaheb Hire, Karmveer Kakasaheb Wagh etc.

Overall the programme is bright success with everyone's effect.













#### Maratha Vidya Prasark Samaj's

#### Arts and Commerce College Makhamalabad, Nashik. Tal. Dist. Nashik.

Date: 01/05/2018

#### Report on Maharashtra Day and Internati