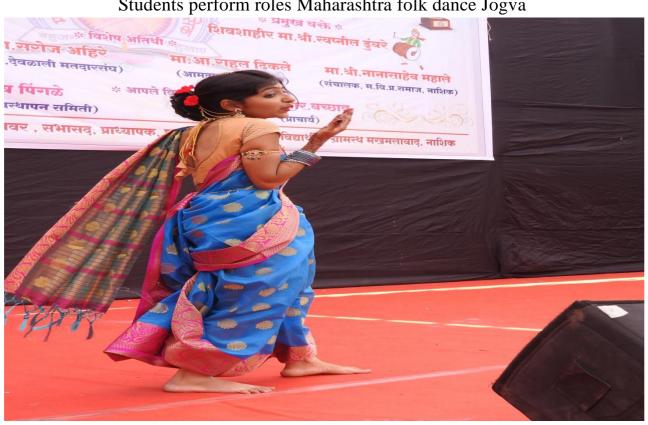

## **Annual Gathering Some Photos**

In Annual Gathering students perform roles representing different cultures and religions

Students perform roles Rajasthani folk dance

Students perform roles Maharashtra folk dance Jogva

Students perform roles Maharashtra folk dance Lavni

Koli Nruty

Garaba

Powada

Powada