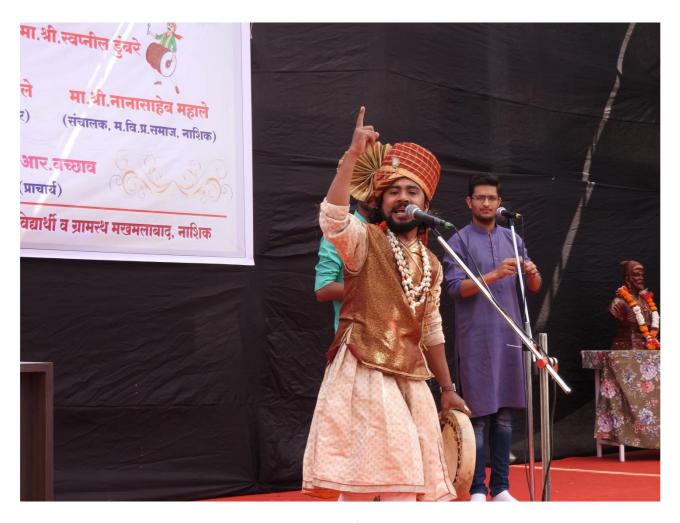

## **Annual Gathering Some Photos**

In Annual Gathering students perform roles representing different cultures and religions

Students perform roles Rajasthani folk dance

Students perform roles Maharashtra folk dance Jogva

Students perform roles Maharashtra folk dance Lavni

Koli Nruty

Garaba

Powada

Powada