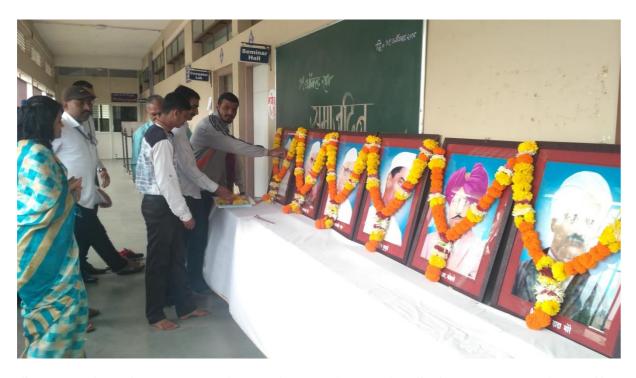

nches of the Organization. The Samaj Din was jointly celebrated in the educational campus of Maratha Vidya Prasarak Samaj at Makhmalabad, Nashik.

On this occasion The Principal of the College Dr. A. P. Patil, teaching Staff and non teaching staff worshiping the portrait of Karmveer Raosaheb Thorat, Karmveer Bhausaheb Hire, Karmveer Kakasaheb Wagh etc. Dr. A. P. Patil paid expressed his views. He paid homage to all the heroes and glorified the deeds of the heroes.

Thus the programme successfully conducted.

Dr. A. P. Patil
PRINCIPAL
Arts and Commerce College,
Makhamalabad, Tal. & Dist. Nashik







The Principal of the College Dr. A. P. Patil, teaching Staff and non teaching staff worshiping the portrait of Karmveer Raosaheb Thorat, Karmveer Bhausaheb Hire, Karmveer Kakasaheb Wagh etc.



Students of the College and Prin. Dr. A. P. Patil, teaching Staff and non teaching staff worshiping the portrait of Karmveer Raosaheb Thorat, Karmveer Bhausaheb Hire, Karmveer Kakasaheb Wagh etc.







Date 19/08/2017

#### Samaj Din

#### Report

August 19 is the birthday of Karmveer Raosaheb Thorat, the first founder of MVP Samaj Sanstha this day is celebrated as 'Samaj Din' in all branches of the Organization. The Samaj Din was jointly celebrated in the educational campus of Maratha Vidya Prasarak Samaj at Makhmalabad, Nashik.

On this occasion The Principal of the College Dr. A. P. Patil, teaching Staff and non teaching staff worshiping the portrait of Karmveer Raosaheb Thorat, Karmveer Bhausaheb Hire, Karmveer Kakasaheb Wagh etc.

Overall the programme is bright success with everyo