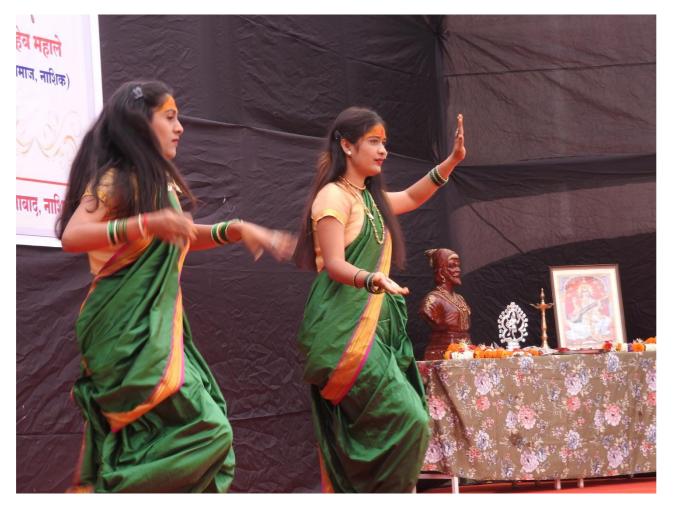

## **Annual Gathering Some Photos**

In Annual Gathering students perform roles representing different cultures and religions

Students perform roles Rajasthani folk dance

Students perform roles Maharashtra folk dance Jogva

Students perform roles Maharashtra folk dance Lavni

Koli Nruty

Garaba

Powada

Powada