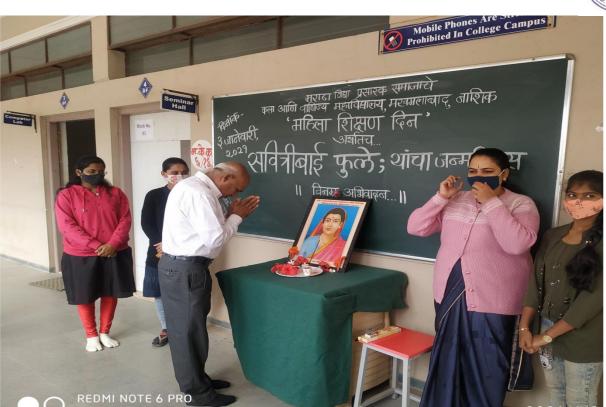

Maratha Vidya Prasarak Samaj's Arts and Commerce College, Makhamalabad, Nashik's Geography and Environment Awareness has jointly organized study tour at Raigad Fort, Raigad District, Maharashtra (India) on 07/02/2019. The main purpose of the visit is to explain the geographical importance of the place along with environmental condition.

Mr. Somnath Kangane, Mr. Sandip Dholi, Mr. Vikrant Rajole, Mrs. Sangita Chavhanke, Smt. Chhya Labhade and students were present for the trip.

Student were Participated in Educational Study Tour on 07/02/2019