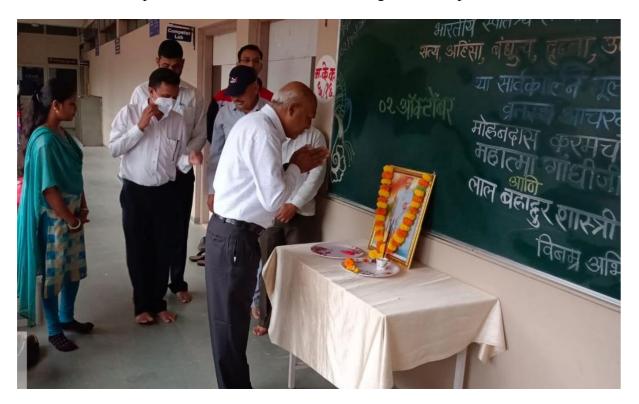

#### Report

| Participant | 45                                                |
|-------------|---------------------------------------------------|
| Venue       | Raigad Fort, Raigad District, Maharashtra (India) |
| Date        | 07 February 2019                                  |

Maratha Vidya Prasarak Samaj's Arts and Commerce College, Makhamalabad, Nashik's Geography and Environment Awareness has jointly organized study tour at Raigad Fort, Raigad District, Maharashtra (India) on 07/02/2019. The main purpose of the visit is to explain the geographical importance of the place along with environmental condition.

Mr. Somnath Kangane, Mr. Sandip Dholi, Mr. Vikrant Rajole, Mrs. Sangita Chavhanke, Smt. Chhya Labhade and students were present for the trip.

Student were Participated in Educational Study Tour on 07/02/2019