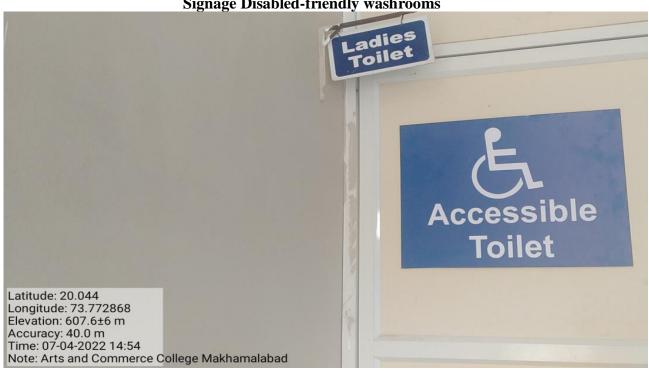

Disabled-friendly washrooms for Ladies

**Disabled-friendly washrooms** 

## Signage Disabled-friendly washrooms

Signage Disabled-friendly washrooms

Signage Disabled-friendly washrooms

**Wheel Chair** 