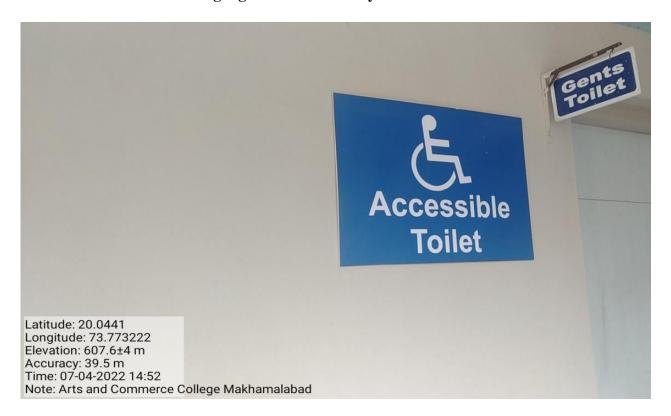

## Signage Disabled-friendly washrooms

Signage Disabled-friendly washrooms

Signage Disabled-friendly washrooms

**Wheel Chair** 