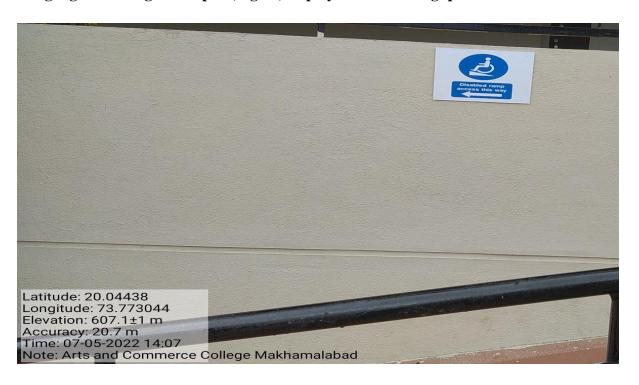

## 3. Signage including tactile path, lights, display boards and signposts

Signage Wheelchair Access Ramp