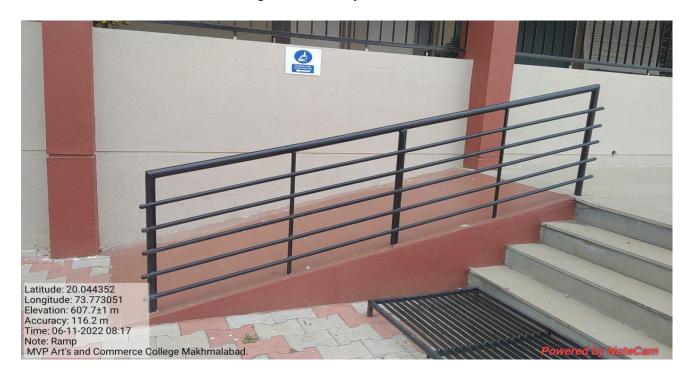

## 7.1.7 The Institution has disabled-friendly, barrier free environment

1. Built environment with ramps/lifts for easy access to classrooms.

2. Disabled-friendly washrooms

Disabled-friendly washrooms for Gents

## 3. Signage including tactile path, lights, display boards and signposts

Signage Wheelchair Access Ramp