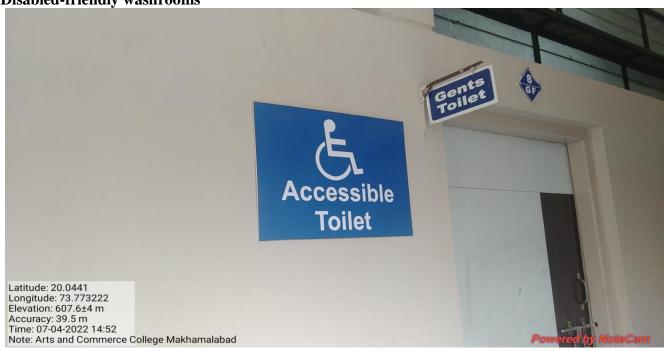

## 7.1.7 The Institution has disabled-friendly, barrier free environment

1. Built environment with ramps/lifts for easy access to classrooms.

2. Disabled-friendly washrooms

Disabled-friendly washrooms for Gents