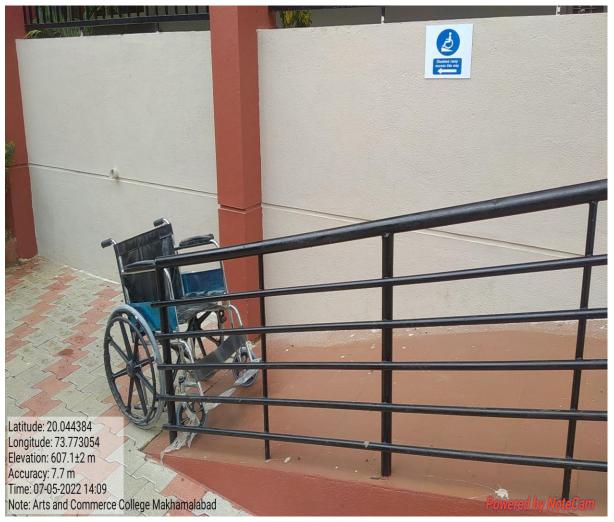

## 3. Signage including tactile path, lights, display boards and signposts

Signage Wheelchair Access Ramp

## Signage Disabled-friendly washrooms

Signage Disabled-friendly washrooms

Signage Disabled-friendly washrooms

**Wheel Chair** 