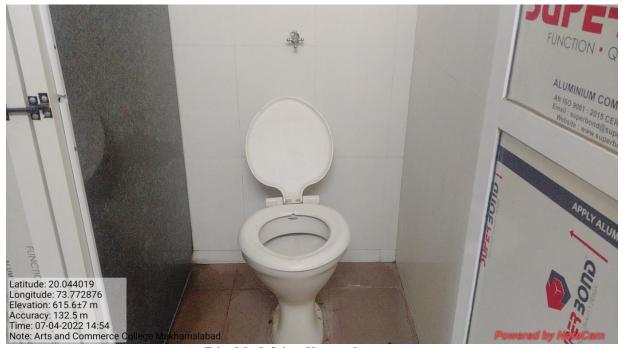

## 7.1.7 The Institution has disabled-friendly, barrier free environment

1. Built environment with ramps/lifts for easy access to classrooms.

2. Disabled-friendly washrooms

Disabled-friendly washrooms for Gents

Disabled-friendly washrooms for Ladies

**Disabled-friendly washrooms** 