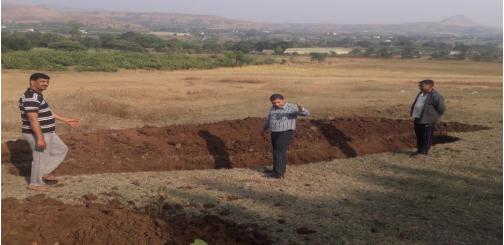

On this occasion National Service Scheme (NSS), Maratha Vidya Prasarak Samaj's Arts and Commerce College, Makhamalabad, Nashik has Organized Clean Campaign at Makhamlabad under the Birth Anniversary of Mahtma Gandhi on 02/10/2019.During this activity area of the selected Makhamalabad was cleaned by the volunteers.

## Clean Campaign at Makhamalabad under the Birth Anniversary of Mahtma Gandhi on 02/10/2019

Photos :-

Students and Staff were Participated of Clean Campaign at Makhamalabad on 02/10/2019

In the occasion of Clean India Campaign organied Rally on 02/09/2019