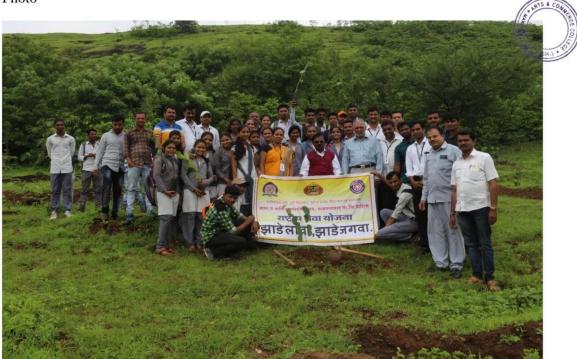

#### Rally of Clean India Campaign Under NSS Day on 24/09/2019

Photo

Student were Participated of Rally of Clean India Campaign Under NSS Day on 24/09/2019

Student were Participated of Rally of Clean India Campaign Under NSS Day on 24/09/2019