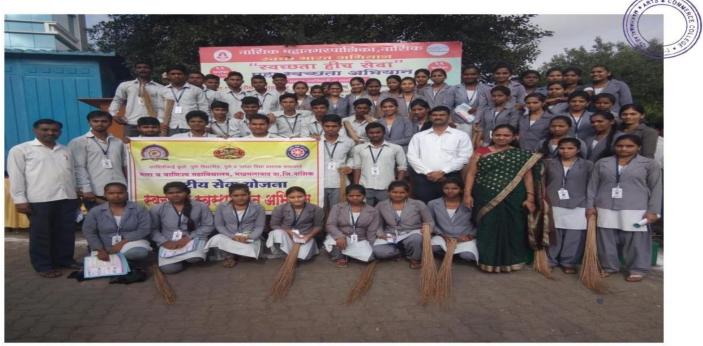

## Clean Campaign at Makhamalabad under the Birth Anniversary of Mahtma Gandhi on 02/10/2019

Photos :-

Students and Staff were Participated of Clean Campaign at Makhamalabad on 02/10/2019

In the occasion of Clean India Campaign organied Rally on 02/09/2019