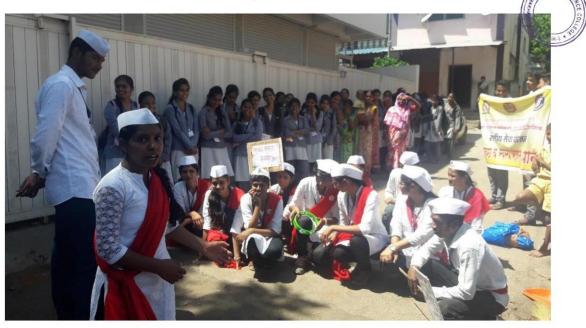

## Clean Campaign at Makhamalabad under the Birth Anniversary of Mahtma Gandhi on 02/10/2019

Photos :-

Students and Staff were Participated of Clean Campaign at Makhamalabad on 02/10/2019

In the occasion of Clean India Campaign organied Rally on 02/09/2019

On this occasion National Service Scheme (NSS), Maratha Vidya Prasarak Samaj's Arts and Commerce College, Makhamalabad, Nashik has Organized Clean Campaign at Makhamlabad under the Birth Anniversary of Mahtma Gandhi on 02/10/2019.During this activity area of the selected Makhamalabad was cleaned by the volunteers.