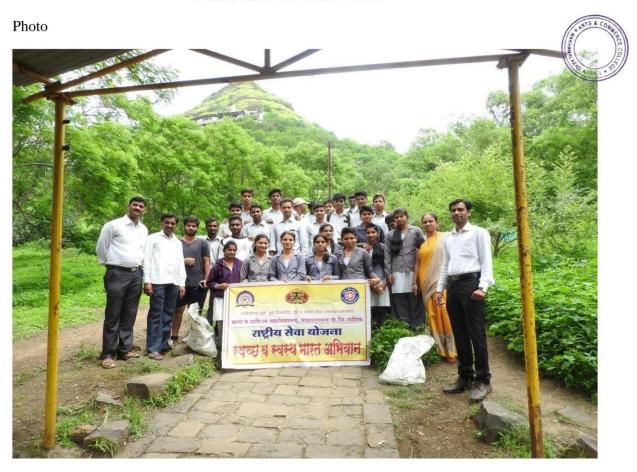

#### Rally of Clean India Campaign Under NSS Day on 24/09/2019

Photo

Student were Participated of Rally of Clean India Campaign Under NSS Day on 24/09/2019

Student were Participated of Rally of Clean India Campaign Under NSS Day on 24/09/2019