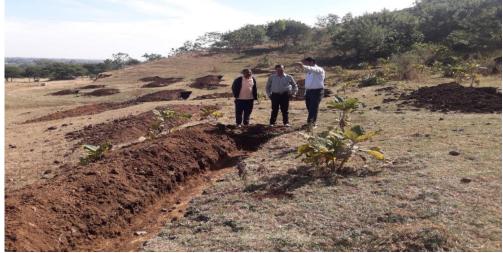

On this occasion National Service Scheme (NSS), Maratha Vidya Prasarak Samaj's Arts and Commerce College, Makhamalabad, Nashik has Organized Clean Campaign at Makhamlabad under the Birth Anniversary of Mahtma Gandhi on 02/10/2019.During this activity area of the selected Makhamalabad was cleaned by the volunteers.

## Clean Campaign at Makhamalabad under the Birth Anniversary of Mahtma Gandhi on 02/10/2019

Photos :-

Students and Staff were Participated of Clean Campaign at Makhamalabad on 02/10/2019

In the occasion of Clean India Campaign organied Rally on 02/09/2019