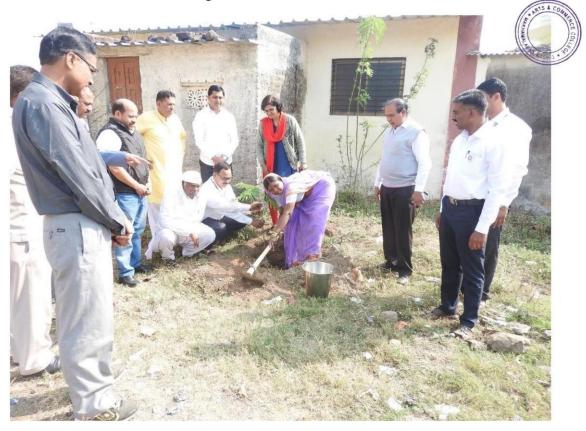

NSS Day was Celebrate on 24/09/2019 in National Service Scheme (NSS), Maratha Vidya Prasarak Samaj's Arts and Commerce College, Makhamalabad, Nashik. On the occasion of NSS Day Organized Rally of Clean India Campaign On 24/09/2019.

Principal Dr. D. R. Bachhav, NSS PO. Dr. Gorkshanath Pingle, Dr. Dattatray Weljali, Mrs. N. N. Bagul, Dr. V. S. Rajole, Mrs. Kalpana Chopade and other Staff, students were present.

Principal Arts, and Commerce College, Makhamalabad, Nashik