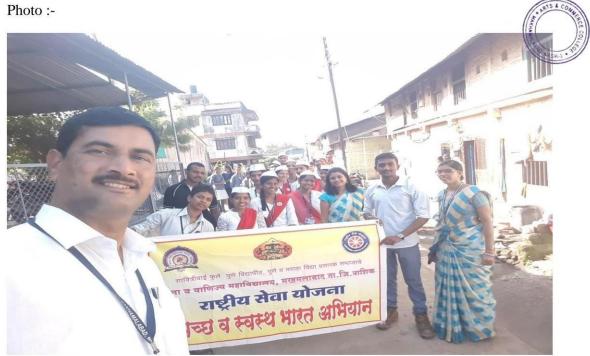

#### Rally of Clean India Campaign Under NSS Day on 24/09/2019

Photo

Student were Participated of Rally of Clean India Campaign Under NSS Day on 24/09/2019

Student were Participated of Rally of Clean India Campaign Under NSS Day on 24/09/2019

NSS Day was Celebrate on 24/09/2019 in National Service Scheme (NSS), Maratha Vidya Prasarak Samaj's Arts and Commerce College, Makhamalabad, Nashik. On the occasion of NSS Day Organized Rally of Clean India Campaign On 24/09/2019.