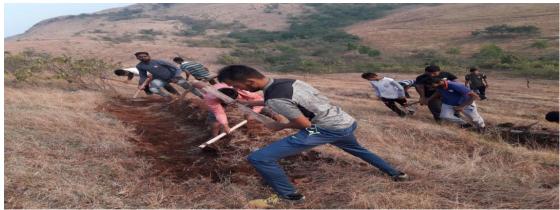

NSS Day was Celebrate on 24/09/2019 in National Service Scheme (NSS), Maratha Vidya Prasarak Samaj's Arts and Commerce College, Makhamalabad, Nashik. On the occasion of NSS Day Organized Rally of Clean India Campaign On 24/09/2019.

#### Rally of Clean India Campaign Under NSS Day on 24/09/2019

Photo

Student were Participated of Rally of Clean India Campaign Under NSS Day on 24/09/2019

Student were Participated of Rally of Clean India Campaign Under NSS Day on 24/09/2019