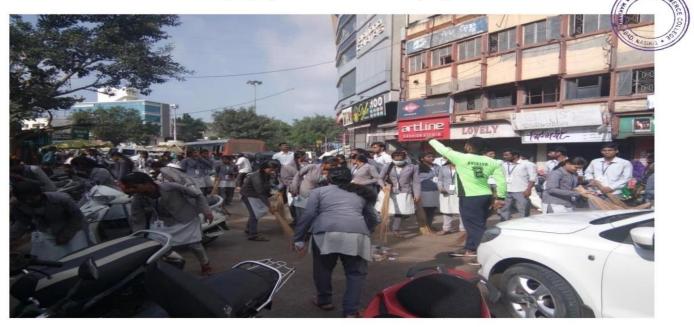

NSS Day was Celebrate on 24/09/2019 in National Service Scheme (NSS), Maratha Vidya Prasarak Samaj's Arts and Commerce College, Makhamalabad, Nashik. On the occasion of NSS Day Organized Rally of Clean India Campaign On 24/09/2019.

#### Rally of Clean India Campaign Under NSS Day on 24/09/2019

Photo

Student were Participated of Rally of Clean India Campaign Under NSS Day on 24/09/2019

Student were Participated of Rally of Clean India Campaign Under NSS Day on 24/09/2019