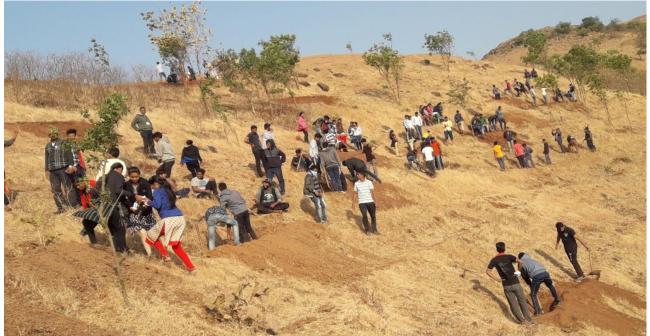

#### Rally of Clean India Campaign Under NSS Day on 24/09/2019

Photo

Student were Participated of Rally of Clean India Campaign Under NSS Day on 24/09/2019

Student were Participated of Rally of Clean India Campaign Under NSS Day on 24/09/2019