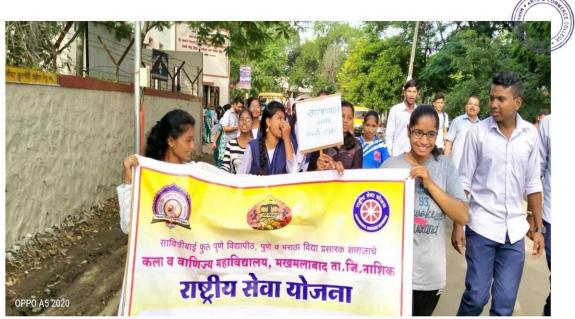

#### **Rally of Clean India Campaign Under NSS Day**

Report

| Participants     | 32                             |
|------------------|--------------------------------|
| Venue            | Makhamalabad, Village (Nashik) |
| Date             | 24 August 2019                 |
| Keynotes Speaker | Dr. G. R. Pingle (NSS PO)      |

NSS Day was Celebrate on 24/09/2019 in National Service Scheme (NSS), Maratha Vidya Prasarak Samaj's Arts and Commerce College, Makhamalabad, Nashik. On the occasion of NSS Day Organized Rally of Clean India Campaign On 24/09/2019.