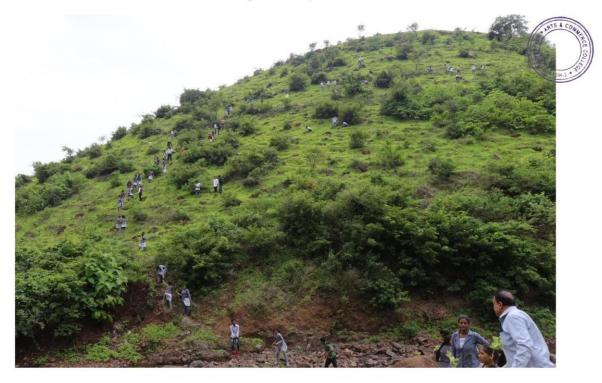

#### Rally of Clean India Campaign Under NSS Day on 24/09/2019

Photo

Student were Participated of Rally of Clean India Campaign Under NSS Day on 24/09/2019

Student were Participated of Rally of Clean India Campaign Under NSS Day on 24/09/2019