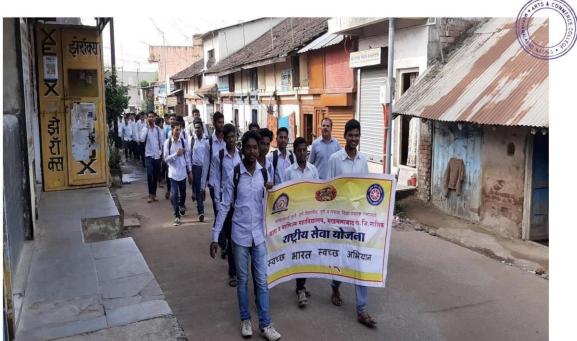

#### Rally of Clean India Campaign Under NSS Day on 24/09/2019

Photo

Student were Participated of Rally of Clean India Campaign Under NSS Day on 24/09/2019

Student were Participated of Rally of Clean India Campaign Under NSS Day on 24/09/2019

NSS Day was Celebrate on 24/09/2019 in National Service Scheme (NSS), Maratha Vidya Prasarak Samaj's Arts and Commerce College, Makhamalabad, Nashik. On the occasion of NSS Day Organized Rally of Clean India Campaign On 24/09/2019.

#### **Rally of Clean India Campaign Under NSS Day**

Report

| Participants     | 32                             |
|------------------|--------------------------------|
| Venue            | Makhamalabad, Village (Nashik) |
| Date             | 24 August 2019                 |
| Keynotes Speaker | Dr. G. R. Pingle (NSS PO)      |