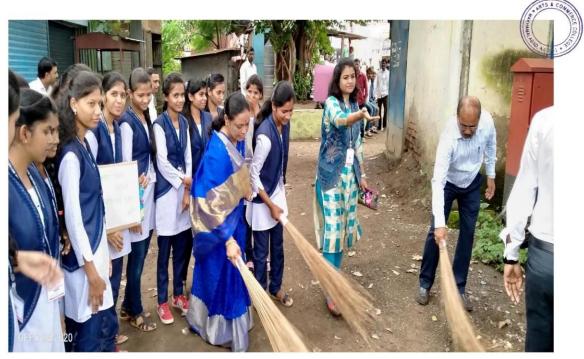

#### Rally of Clean India Campaign Under NSS Day on 24/09/2019

Photo

Student were Participated of Rally of Clean India Campaign Under NSS Day on 24/09/2019

Student were Participated of Rally of Clean India Campaign Under NSS Day on 24/09/2019

NSS Day was Celebrate on 24/09/2019 in National Service Scheme (NSS), Maratha Vidya Prasarak Samaj's Arts and Commerce College, Makhamalabad, Nashik. On the occasion of NSS Day Organized Rally of Clean India Campaign On 24/09/2019.