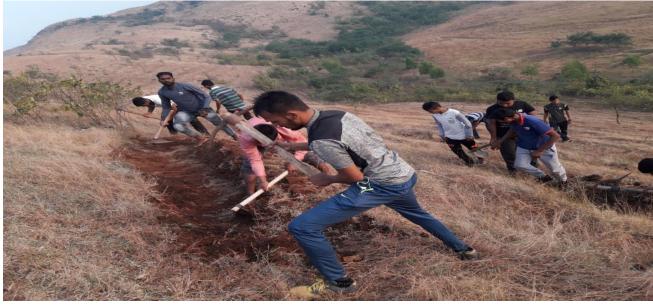

#### Rally of Clean India Campaign Under NSS Day on 24/09/2019

Photo

Student were Participated of Rally of Clean India Campaign Under NSS Day on 24/09/2019

Student were Participated of Rally of Clean India Campaign Under NSS Day on 24/09/2019