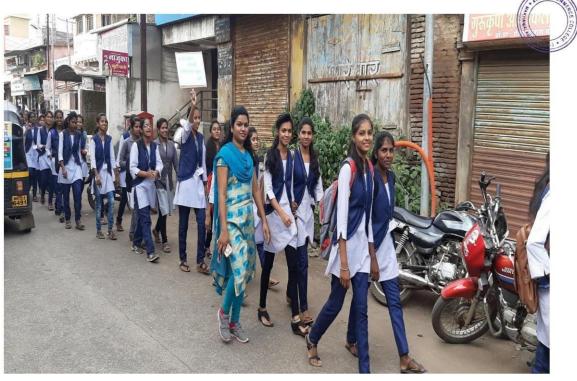

## Clean Campaign at Makhamalabad under the Birth Anniversary of Mahtma Gandhi on 02/10/2019

Photos :-

Students and Staff were Participated of Clean Campaign at Makhamalabad on 02/10/2019

In the occasion of Clean India Campaign organied Rally on 02/09/2019

On this occasion National Service Scheme (NSS), Maratha Vidya Prasarak Samaj's Arts and Commerce College, Makhamalabad, Nashik has Organized Clean Campaign at Makhamlabad under the Birth Anniversary of Mahtma Gandhi on 02/10/2019.During this activity area of the selected Makhamalabad was cleaned by the volunteers.

#### Report

| Participants     | 32                            |
|------------------|-------------------------------|
| Venue            | Makhamalabad Village, Nashik  |
| Date             | 02 Octomber 2019              |
| Keynotes Speaker | Dr. D. R. Bachhav (Principal) |