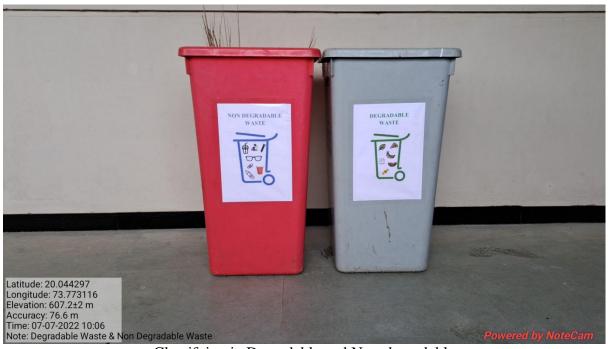

## Geotagged photographs of the facilitie

• Solid waste management Collecting Wet and Dry waste by Nasik Municipal Corporation

Collecting Dry waste by Nasik Municipal Corporation

Classifying in Degradable and Non-degradable