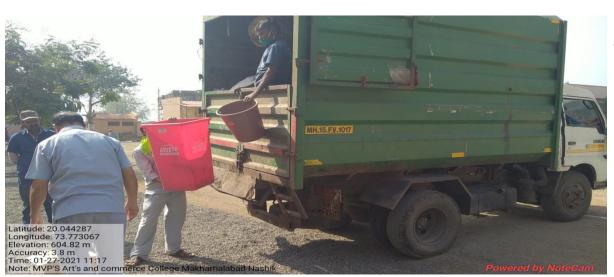

## Geotagged photographs of the facilitie

• Solid waste management Collecting Wet and Dry waste by Nasik Municipal Corporation

Collecting Dry waste by Nasik Municipal Corporation

Classifying in Degradable and Non-degradable