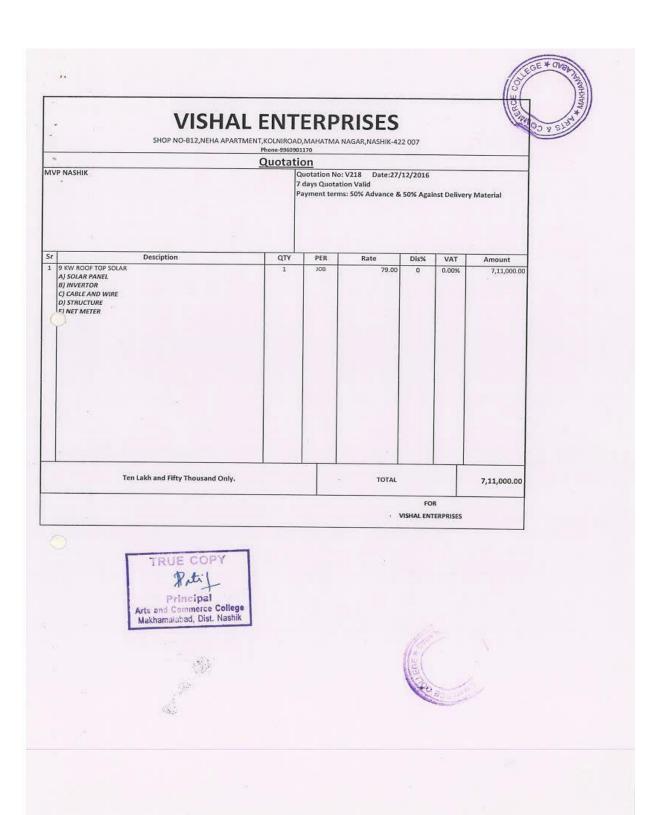

Rounded Bill        | 7,810.00  |
| Last Receipt Date   | 25-JUL-18 |
| Last Receipt Amount | 5,980.00  |
| Security Deposit    | 20,000.00 |
|                     |           |

DPC:97.57 After this date: 27-AUG-18 Pay Rs. 7910

Prompt Payment Discount: Rs, 63,89 , if bill is paid on or before 18-AUG-18

Previous Bill Prompt Payment Credit (Rs.): -49.34/ For Billing Complaint contact IGRC: Prosper Park, Shingada Talay Nashik Phone-0253-2308003/4
If Complaint not resolved please contact CGRF: KHARBANDA PARK DWARKA NASIK Phone-6526484



\* For queries related to your online payment transactions, please contact helpdesk\_pg@mahadiscom.in
Any unauthorised changes made in this bill will lead to non-acceptance of the bill.

© 2018, Maharashtra State Electricity Distribution Company Limited.



## • Sensor-based energy conservation

# amazon.III

Sold By:

imagine technologies

\*Shade No-4 ,First floor ,Mayur Estate ,Opp Harikrupa society, Beside Gajanand complex near khodiyar mandir Nikol Gam Road ahmedabad, GUJARAT, 382350

PAN No: AAEFI8314H GST Registration No:24AAEFI8314H1ZJ Dynamic QR Code:

Order Number: 408-3238371-6539516

Order Date:13.11.2021

Tax Invoice/Bill of Supply/Cash Memo

ART(Original for Recipient)

Billing Address:

Dr. Vijay Kale

MVP's Arts and Commerce College, Makhmalabad, MVP's C.S.Vidhyalay Campus NASHIK, MAHARASHTRA, 422003

State/UT Code:27

Shipping Address : Dr. Vijay Kale Dr. Vijay Kale

MVP's Arts and Commerce College, Makhmalabad, MVP's C.S. Vidhyalay Campus NASHIK, MAHARASHTRA, 422003

IN

State/UT Code:27

Place of supply: MAHARASHTRA Place