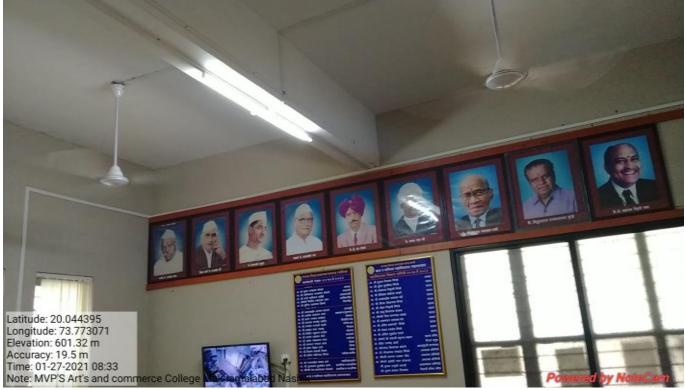

Use of LED for Energy conservation

Use of LED for Energy conservation

Use of LED for Energy conservation

Principal Arts, and Commerce College, Makhamalabad, Nashik

6