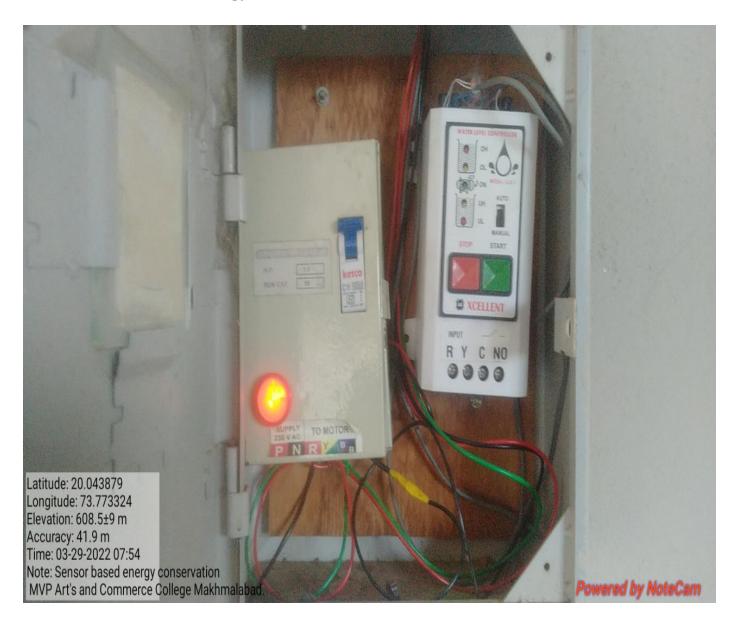

## • Wheeling to the Grid

WHEELING TO THE GRID

Principal Arts, and Commerce College, Makhamalabad, Nashik

• Sensor-based energy conservation

Principal Arts, and Commerce College, Makhamalabad, Nashik

• Use of LED bulbs/ power efficient equipment