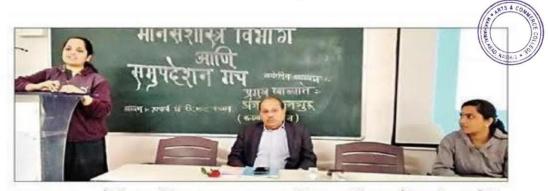

# News in daily news papers

मखमलाबाद : येथील कला व वाणिज्य महाविद्यालयात मानसशास्त्र विभाग आणि समुपदेशन मंचातर्फे झालेल्या व्याख्यानात बोलताना प्रा. डॉ. संदीप माळी. शेजारी प्रा. सारिका दौंड.

# समुपदेशन काळाची गरज : डॉ. माळी

पंचवटी, ता. २३ : समाजात वाढत चाललेले नैराश्य आणि बदललेली मानसिकता लक्षात घेता भविष्यात स्वतःला सिद्ध करण्यासाठी विद्यार्थ्यांना अद्ययावत राहणे गरजेचे आहे आणि त्यासाठी समुपदेशन ही काळाची गरज आहे, असे प्रतिपादन प्रा. डॉ. संदीप माळी यांनी केले. मराठा विद्याप्रसारक समाज संस्थेच्या मखमलाबाद येथील कला व वाणिज्य महाविद्यालयात मानसशास्त्र विभाग आणि समुपदेशन मंचातर्फे झालेल्या व्याख्यानात ते बोलत होते. या वेळी त्यांनी समुपदेशन म्हणजे काय, त्याची विद्यार्थ्यांना गरज का आहे

आणि कोणकोणत्या क्षेत्रात ते केले जाऊ शकते, याबद्दल विद्यार्थ्यांना मार्गदर्शन केले. प्राचार्य डॉ. व्ही. एस. काळे अध्यक्षस्थानी होते. मानसशास्त्र विभागप्रमुख प्रा. सारिका दौंड यांनी प्रास्ताविक केले. प्रा. सोनाली कतवारे यांनी सूत्रसंचालन केले. प्रा. डॉ. गोरक्षनाथ पिंगळे यांनी आभार मानले. कार्यक्रमास सकाळ सत्रप्रमुख प्रा. डॉ. एस. आर. सुंभे, प्रा. पी. एस. तायडे, प्रा. एच. बी. कोठावदे, प्रा. एस. व्ही. कांगणे, प्रा. के. एस. चोपडे, प्रा. व्ही. एस. क्षीरसागर, प्राध्यापकेतर कर्मचारी व विद्यार्थी उपस्थित होते.