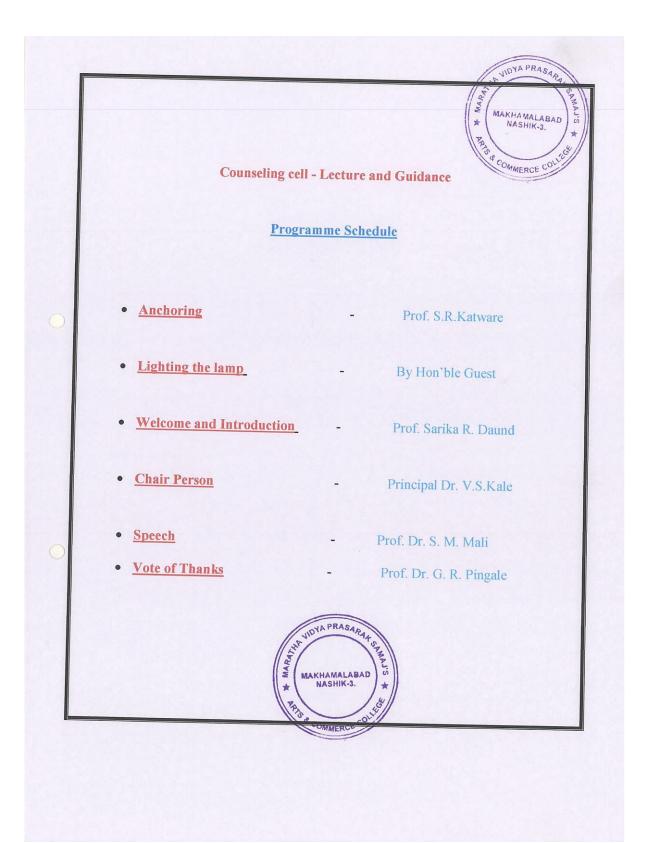

#### Counseling cell - Lecture and Guidance Date- 20/02/2021 Report

Maratha Vidya Prsarak Samaj's Art's and commerce college Makhamalabad under the department of Psychology organized Guest lecturer and Guidance program 20 Feb. On the occasion Dr. Sandip Mali opinioned that in view of the growing frustration and changed mindset in the society it is necessary to all the students to update and prove themselves in future and counseling is the need of the (present) hour.

Prof. Sarika Daund organized this program, Principal Dr. V. S. Kale sir was chairperson at this program. Asst.Prof. S. R. Katware anchoring for this program. Prof. Dr. S. R. Sumbhe, Prof. H. B. Kothawade, Prof. S. R. Dholi, Prof. S. S. Warungse, Prof. K. L. Shinde, Prof. L. A. Sonawane, Prof. K. S. Chopade were present and vote of thanks offered by Dr. G. R. Pingale. Thus the program was successfully concluded.

(Prof. Sarika Daund) Head Counseling Center and Psychology department

(Prin.Dr.V.S.Kale)

Principal Maratha Vidya Prasarak Samaj's Arts & Commerce College, Makhamalabad, Nashik-422 003