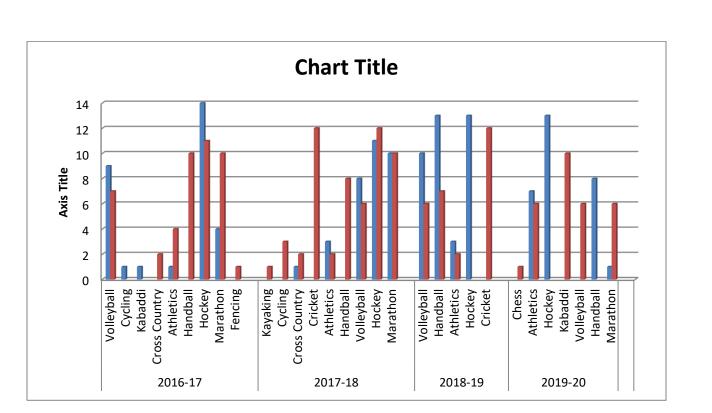

| 13    |  |  |  |
|           |                                 | Hockey     | 13                      |                       | 13    |  |  |  |
| 4         |                                 | Kabaddi    |                         | 10                    | 10    |  |  |  |
| 4         |                                 | Volleyball |                         | 6                     | 6     |  |  |  |
|           |                                 | Handball   | 8                       |                       | 8     |  |  |  |
|           |                                 | Marathon   | 1                       | 6                     | 7     |  |  |  |
|           |                                 | Total      | 29                      | 29                    | 58    |  |  |  |



## Table No. 05. Inter Collegiate Participation

| Inter Collegiate Participation |           |        |      |       |  |  |
|--------------------------------|-----------|--------|------|-------|--|--|
| Sr.No                          | Year      | Female | Male | Total |  |  |
| 1                              | 2016 - 17 | 30     | 45   | 75    |  |  |
| 2                              | 2017 - 18 | 33     | 56   | 89    |  |  |
| 3                              | 2018 - 19 | 39     | 27   | 66    |  |  |
| 4                              | 2019 -20  | 29     | 29   | 58    |  |  |



#### GENDER BALANCE IN ENROLLMENT AT GRADUATION LEVEL:

Students' strength is increasing continuously. In the following table gender proportion of students is given.

| Sr. No. | Year      | Male | Female |