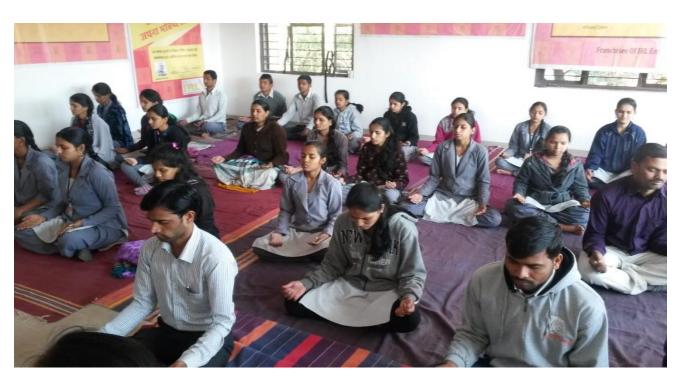

#### Counseling cell - Lecture and Guidance Date- 20/02/2021 Report

Maratha Vidya Prsarak Samaj's Art's and commerce college Makhamalabad under the department of Psychology organized Guest lecturer and Guidance program 20 Feb. On the occasion Dr. Sandip Mali opinioned that in view of the growing frustration and changed mindset in the society it is necessary to all the students to update and prove themselves in future and counseling is the need of the (present) hour.

Prof. Sarika Daund organized this program, Principal Dr. V. S. Kale sir was chairperson at this program. Asst.Prof. S. R. Katware anchoring for this program. Prof. Dr. S. R. Sumbhe, Prof. H. B. Kothawade, Prof. S. R. Dholi, Prof. S. S. Warungse, Prof. K. L. Shinde, Prof. L. A. Sonawane, Prof. K. S. Chopade were present and vote of thanks offered by Dr. G. R. Pingale. Thus the program was successfully concluded.