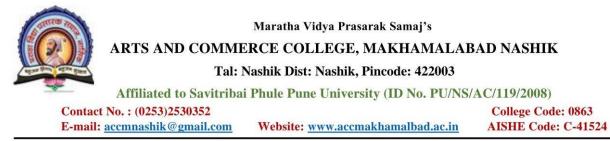

#### Counseling cell - Lecture and Guidance Date- 20/02/2021 Report

Maratha Vidya Prsarak Samaj's Art's and commerce college Makhamalabad under the department of Psychology organized Guest lecturer and Guidance program 20 Feb. On the occasion Dr. Sandip Mali opinioned that in view of the growing frustration and changed mindset in the society it is necessary to all the students to update and prove themselves in future and counseling is the need of the (present) hour.

Prof. Sarika Daund organized this program, Principal Dr. V. S. Kale sir was chairperson at this program. Asst.Prof. S. R. Katware anchoring for this program. Prof. Dr. S. R. Sumbhe, Prof. H. B. Kothawade, Prof. S. R. Dholi, Prof. S. S. Warungse, Prof. K. L. Shinde, Prof. L. A. Sonawane, Prof. K. S. Chopade were present and vote of thanks offered by Dr. G. R. Pingale. Thus the program was successfully concluded.

# A Snapshot of the Programme

Dr. S. M. Mali guided by student

Dr. S. R. Sumbhe felicities chief guest Dr. S.M. Mali

Principal Arts, and Commerce College, Makhamalabad, Nashik