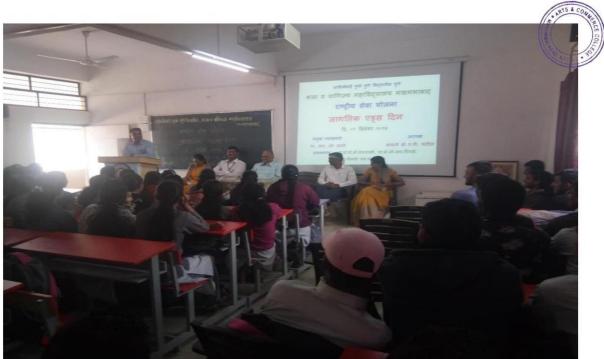

#### Counseling cell - Lecture and Guidance Date- 20/02/2021 Report

Maratha Vidya Prsarak Samaj's Art's and commerce college Makhamalabad under the department of Psychology organized Guest lecturer and Guidance program 20 Feb. On the occasion Dr. Sandip Mali opinioned that in view of the growing frustration and changed mindset in the society it is necessary to all the students to update and prove themselves in future and counseling is the need of the (present) hour.

Prof. Sarika Daund organized this program, Principal Dr. V. S. Kale sir was chairperson at this program. Asst.Prof. S. R. Katware anchoring for this program. Prof. Dr. S. R. Sumbhe, Prof. H. B. Kothawade, Prof. S. R. Dholi, Prof. S. S. Warungse, Prof. K. L. Shinde, Prof. L. A. Sonawane, Prof. K. S. Chopade were present and vote of thanks offered by Dr. G. R. Pingale. Thus the program was successfully concluded.

# A Snapshot of the Programme

Dr. S. M. Mali guided by student

Dr. S. R. Sumbhe felicities chief guest Dr. S.M. Mali

Principal Arts, and Commerce College, Makhamalabad, Nashik