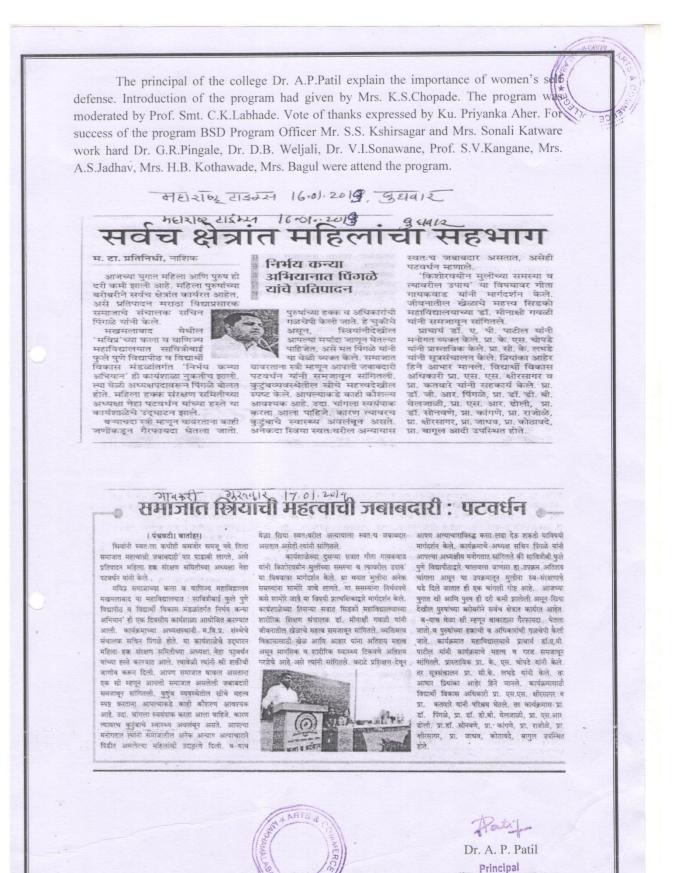

# News in daily news papers

मखमलाबाद : येथील कला व वाणिज्य महाविद्यालयात मानसशास्त्र विभाग आणि समुपदेशन मंचातर्फे झालेल्या व्याख्यानात बोलताना प्रा. डॉ. संदीप माळी. शेजारी प्रा. सारिका दौंड.

# समुपदेशन काळाची गरज : डॉ. माळी

पंचवटी, ता. २३ : समाजात वाढत चाललेले नैराश्य आणि बदललेली मानसिकता लक्षात घेता भविष्यात स्वतःला सिद्ध करण्यासाठी विद्यार्थ्यांना अद्ययावत राहणे गरजेचे आहे आणि त्यासाठी समुपदेशन ही काळाची गरज आहे, असे प्रतिपादन प्रा. डॉ. संदीप माळी यांनी केले. मराठा विद्याप्रसारक समाज संस्थेच्या मखमलाबाद येथील कला व वाणिज्य महाविद्यालयात मानसशास्त्र विभाग आणि समुपदेशन मंचातर्फे झालेल्या व्याख्यानात ते बोलत होते. या वेळी त्यांनी समुपदेशन म्हणजे काय, त्याची विद्यार्थ्यांना गरज का आहे

आणि कोणकोणत्या क्षेत्रात ते केले जाऊ शकते, याबद्दल विद्यार्थ्यांना मार्गदर्शन केले. प्राचार्य डॉ. व्ही. एस. काळे अध्यक्षस्थानी होते. मानसशास्त्र विभागप्रमुख प्रा. सारिका दौंड यांनी प्रास्ताविक केले. प्रा. सोनाली कतवारे यांनी सूत्रसंचालन केले. प्रा. डॉ. गोरक्षनाथ पिंगळे यांनी आभार मानले. कार्यक्रमास सकाळ सत्रप्रमुख प्रा. डॉ. एस. आर. सुंभे, प्रा. पी. एस. तायडे, प्रा. एच. बी. कोठावदे, प्रा. एस. व्ही. कांगणे, प्रा. के. एस. चोपडे, प्रा. व्ही. एस. क्षीरसागर, प्राध्यापकेतर कर्मचारी व विद्यार्थी उपस्थित होते.