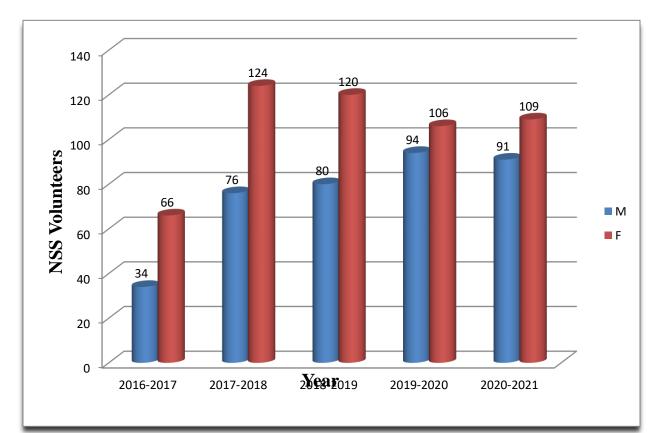

e No. 1. Year-wise enrolled candidates in Earn and Learn Scheme

The above table no 1. Indicates year-wise enrolled candidates in Earn and Learn Scheme from academic years 2016-17 to 2020-21. Also, the table shows the year wise gender classification and percentage of students.



| F%   |
|------|
| 66 % |
| 62 % |
| 60 % |
| 53 % |
| 55 % |
|      |

The above Graph showing year-wise enrolled candidates in Earn and Learn Scheme from academic years 2016-17 to 2020-21. Also, the table shows the year wise gender classification and percentage

of students.

## NSS

#### Table No. 02. Gender Difference in enrollment as NSS Volunteers

The above table no. 02. Indicates year-wise gender analysis of enrolled candidates as NSS volunteers in the college from academic years 2016-2017 to 2020-2021.



Gender analysis Bar of enrolled candidates as NSS volunteers

| Sr. No. | Year    | Date       | Male | Female | Total | M %     | F %     |
|---------|---------|------------|------|--------|-------|---------|---------|
| 1       | 2016-17 | 02/02/2017 | 30   | 07     | 37    | 81.08 % | 18.91 % |
| 2       | 2017-18 | 01/03/2018 | 23   | 02     | 25    | 92 %    | 8 %     |
| 3       | 2018-19 | 01/03/2019 | 25   | 05     | 30    | 83.33 % | 16.66 % |
| 4       | 2019-20 | 09/08/2019 | 20   | 07     | 27    | 74.07%  | 25.92 % |
| 5       | 2020-21 | 12/12/2020 | 19   | 04     | 23    | 82.60 % | 17.39 % |

## Gender wise details of Blood Donation Camp

Table No. 03. Indicates the year-wise analysis of participated candidates in Blood DonationCamp from academic years 2016-17 to 2020-21