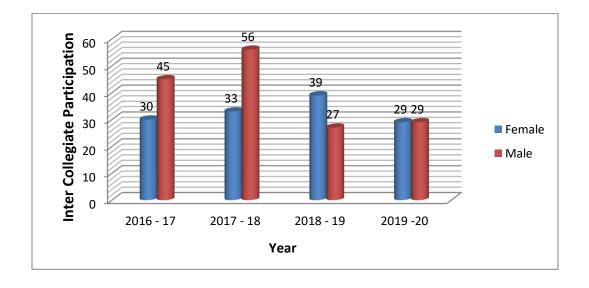

Marathon   | 1                       | 6                     | 7     |  |  |  |
|           |                                 | Total      | 29                      | 29                    | 58    |  |  |  |



## Table No. 05. Inter Collegiate Participation

| Inter Collegiate Participation |           |        |      |       |  |  |
|--------------------------------|-----------|--------|------|-------|--|--|
| Sr.No                          | Year      | Female | Male | Total |  |  |
| 1                              | 2016 - 17 | 30     | 45   | 75    |  |  |
| 2                              | 2017 - 18 | 33     | 56   | 89    |  |  |
| 3                              | 2018 - 19 | 39     | 27   | 66    |  |  |
| 4                              | 2019 -20  | 29     | 29   | 58    |  |  |



#### GENDER BALANCE IN ENROLLMENT AT GRADUATION LEVEL:

Students' strength is increasing continuously. In the following table gender proportion of students is given.

| Sr. No. | Year      | Male | Female | Total | Male % | Female % |
|---------|-----------|------|--------|-------|--------|----------|
| 1       | 2016 - 17 | 255  | 319    | 574   | 44.57  | 55.57    |
| 2       | 2017 - 18 | 263  | 310    | 573   | 45.89  | 54.10    |
| 3       | 2018 - 19 | 226  | 299    | 525   | 43.52  | 56.95    |
| 4       | 2019 -20  | 246  | 291    | 537   | 45.81  | 54.18    |
| 5       | 2020-21   | 293  | 291    | 584   | 50.17  | 49.82    |

### Table no. 06. Year-wise Gender Classification

The above table no.6 indicates the year-wise analysis of enrolled candidatesin college

from the academ