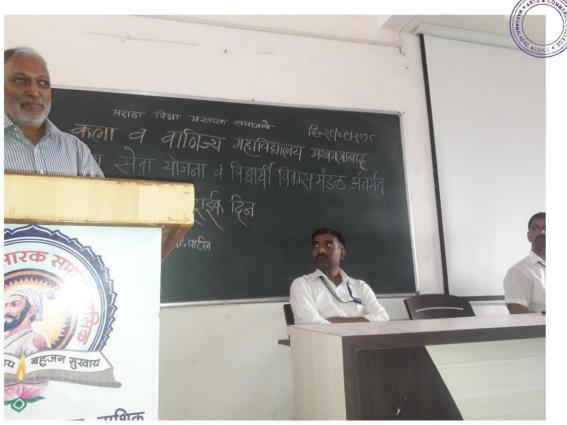

#### Counseling cell - Lecture and Guidance Date- 20/02/2021 Report

Maratha Vidya Prsarak Samaj's Art's and commerce college Makhamalabad under the department of Psychology organized Guest lecturer and Guidance program 20 Feb. On the occasion Dr. Sandip Mali opinioned that in view of the growing frustration and changed mindset in the society it is necessary to all the students to update and prove themselves in future and counseling is the need of the (present) hour.

Prof. Sarika Daund organized this program, Principal Dr. V. S. Kale sir was chairperson at this program. Asst.Prof. S. R. Katware anchoring for this program. Prof. Dr. S. R. Sumbhe, Prof. H. B. Kothawade, Prof. S. R. Dholi, Prof. S. S. Warungse, Prof. K. L. Shinde, Prof. L. A. Sonawane, Prof. K. S. Chopade were present and vote of thanks offered by Dr. G. R. Pingale. Thus the program was successfully concluded.