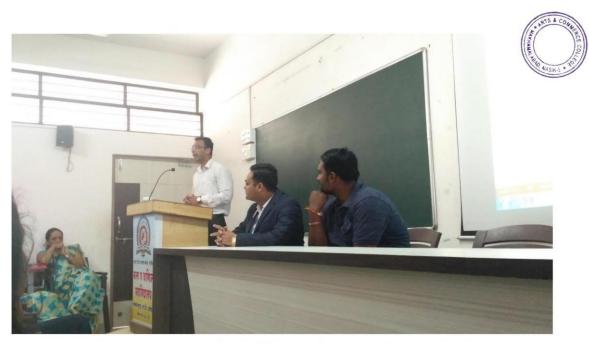

#### Counseling cell - Lecture and Guidance Date- 20/02/2021 Report

Maratha Vidya Prsarak Samaj's Art's and commerce college Makhamalabad under the department of Psychology organized Guest lecturer and Guidance program 20 Feb. On the occasion Dr. Sandip Mali opinioned that in view of the growing frustration and changed mindset in the society it is necessary to all the students to update and prove themselves in future and counseling is the need of the (present) hour.

Prof. Sarika Daund organized this program, Principal Dr. V. S. Kale sir was chairperson at this program. Asst.Prof. S. R. Katware anchoring for this program. Prof. Dr. S. R. Sumbhe, Prof. H. B. Kothawade, Prof. S. R. Dholi, Prof. S. S. Warungse, Prof. K. L. Shinde, Prof. L. A. Sonawane, Prof. K. S. Chopade were present and vote of thanks offered by Dr. G. R. Pingale. Thus the program was successfully concluded.