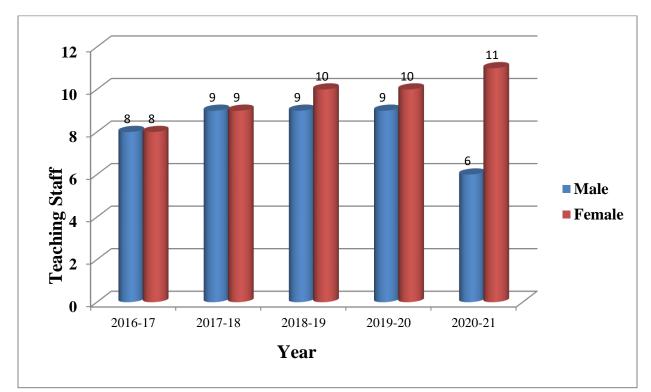

rom the academic years 2016-17 to 2020-21.



The above Graph indicates the year-wise analysis of enrolled candidatesin college from the academic years 2016-17 to 2020-21.

| Sr. No. | Year    | Male | Female | Total | M %     | F %     |
|---------|---------|------|--------|-------|---------|---------|
| 1       | 2016-17 | 08   | 08     | 16    | 50%     | 50%     |
| 2       | 2017-18 | 09   | 09     | 18    | 50%     | 50%     |
| 3       | 2018-19 | 09   | 10     | 19    | 47.36 % | 52.63 % |
| 4       | 2019-20 | 09   | 10     | 19    | 47.36 % | 52.63 % |
| 5       | 2020-21 | 06   | 11     | 17    | 35.29 % | 64.70 % |

## **Gender Difference in Teaching Faculty**

The above table no.7. Indicates year-wise gender analysis of teaching Faculty from academic years 2016-17 to 2020-21



## **Graph: Gender Difference in Teaching Faculty**

The graph shows gender classifications of year wise gender analysis of Teaching faculty from academic years 2016-17 to 2020-21 As compared to the male faculty the female faculty is greater than male.

| Sr. No. | Year    | Male | Female | Total | M %     | F %     |
|---------|---------|------|--------|-------|---------|---------|
| 1       | 2016-17 | 06   | 01     | 07    | 85.71 % | 14.28 % |
| 2       | 2017-18 | 06   | 01     | 07    | 85.71 % | 14.28 % |
| 3       | 2018-19 | 06   | 01     | 07    | 85.71 % | 14.28 % |
| 4       | 2019-20 | 07   | 01     | 08    | 87.5 %  | 12.5 %  |
| 5       | 2020-21 | 06   | 02     | 08    | 75 %    | 25 %    |



The above table no.13 Indicates year-wise gender analysis of Non-teaching Facul