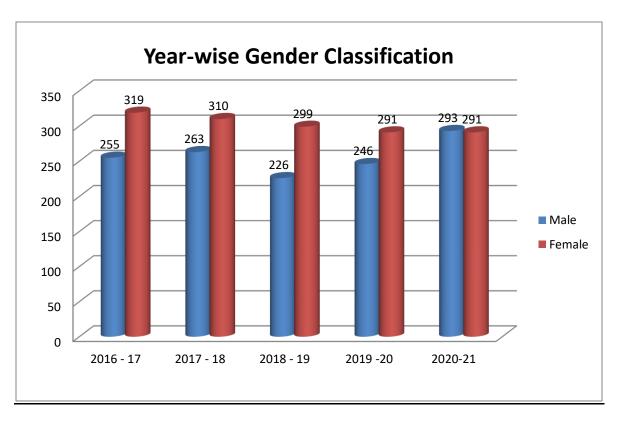

LMENT AT GRADUATION LEVEL:

Students' strength is increasing continuously. In the following table gender proportion of students is given.

| Sr. No. | Year      | Male | Female | Total | Male % | Female % |
|---------|-----------|------|--------|-------|--------|----------|
| 1       | 2016 - 17 | 255  | 319    | 574   | 44.57  | 55.57    |
| 2       | 2017 - 18 | 263  | 310    | 573   | 45.89  | 54.10    |
| 3       | 2018 - 19 | 226  | 299    | 525   | 43.52  | 56.95    |
| 4       | 2019 -20  | 246  | 291    | 537   | 45.81  | 54.18    |
| 5       | 2020-21   | 293  | 291    | 584   | 50.17  | 49.82    |

### Table no. 06. Year-wise Gender Classification

The above table no.6 indicates the year-wise analysis of enrolled candidatesin college

from the academic years 2016-17 to 2020-21.



The above Graph indicates the year-wise analysis of enrolled candidatesin college from the academic years 2016-17 to 2020-21.

| Sr. No. | Year    | Male | Female | Total | M %     | F %     |
|---------|---------|------|--------|-------|---------|---------|
| 1       | 2016-17 | 08   | 08     | 16    | 50%     | 50%     |
| 2       | 2017-18 | 09   | 09     | 18    | 50%     | 50%     |
| 3       | 2018-19 | 09   | 10     | 19    | 47.36 % | 52.63 % |
| 4       | 2019-20 | 09   | 10     | 19    | 47.36 % | 52.63 % |
| 5       | 2020-21 | 06   | 11     | 17    | 35.29 % | 64.70 % |

## **Gender Difference in Teaching Faculty**

The above table no.7. Indicates year-wise gender analysis of teaching Faculty from academic years 2016-17 to 2020-21



## **Graph: Gender Difference in Teaching