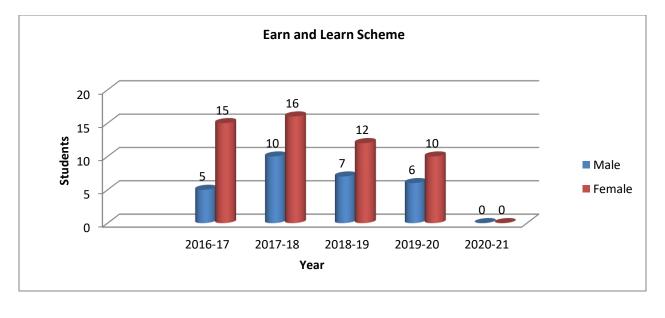

Male | Female | Total | Percentage |        |
|--------|---------|------|--------|-------|------------|--------|
| 51.110 |         |      |        | Totai | Male       | Female |
| 1.     | 2016-17 | 05   | 15     | 20    | 25         | 75     |
| 2.     | 2017-18 | 10   | 16     | 26    | 38.46      | 61.53  |
| 3.     | 2018-19 | 07   | 12     | 19    | 36.84      | 63.15  |
| 4.     | 2019-20 | 06   | 10     | 16    | 37.5       | 62.5   |
| 5      | 2020-21 | -    | -      | -     | -          | -      |

Table No. 1. Year-wise enrolled candidates in Earn and Learn Scheme

The above table no 1. Indicates year-wise enrolled candidates in Earn and Learn Scheme from academic years 2016-17 to 2020-21. Also, the table shows the year wise gender classification and percentage of students.



| F%   |
|------|
| 66 % |
| 62 % |
| 60 % |
| 53 % |
| 55 % |
|      |

The above Graph showing year-wise enrolled candidates in Earn and Learn Scheme from academic years 2016-17 to 2020-21. Also, the table shows the year wise gender classification and percentage

of students.

## NSS

#### Table No. 02. Gender Difference in enrollment as NSS Volunteers

The above table no. 02. Indicates year-wise gender analysis of enrolled candidates as NSS volunteers in the college from academic years 2016-2017 to 2020-2021.



Gender analysis Bar of enrolled candidates as NSS volunteers

| Sr. No. | Year    | Date       | Male | Female | Total | M %     | F %     |
|---------|---------|------------|------|--------|-------|---------|---------|
| 1       | 2016-17 | 02/02/2017 | 30   | 07     | 37