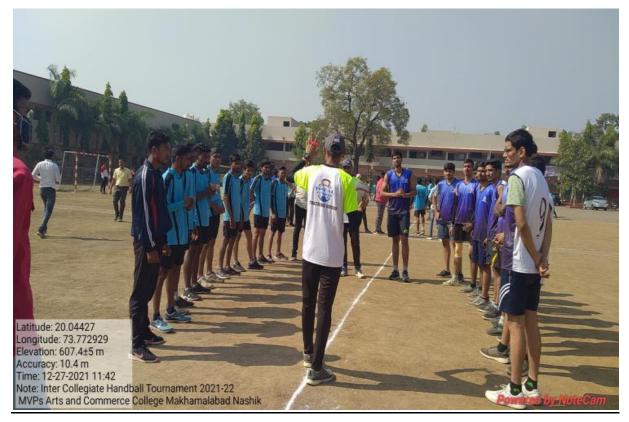

25 %    |



The above table no.13 Indicates year-wise gender analysis of Non-teaching Faculty from academic years 2016-17 to 2020-21



The graph shows gender classifications of year wise gender analysis of Non-teaching faculty from academic years 2016-17 to 2020-21





World Women Day Celebration



World Women Day Celebration



Women Empowerment lecture



# Mahila Suraksha Abhiyan



Mahila Suraksha Abhiyan



Skill Development Program



Skill Development Program



Blood Donation- Male Female Participation



Blood Donation- Male Female Participation



Blood Donation- Female Participation



NSS Camp Female Participation



NSS Camp Male Participation



NSS Camp Male Female Participation



NSS Camp Female Participation



Inter Collegiate Handball Tournament Male Participation



Inter Collegiate Handball Tournament Male Participation



Female Hockey Team



Female Hockey Team



Sports Activity



Sports Activity