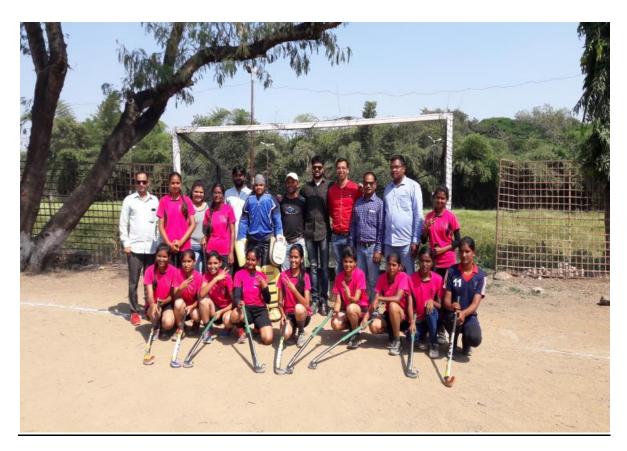

er analysis of Non-teaching Faculty from academic years 2016-17 to 2020-21



The graph shows gender classifications of year wise gender analysis of Non-teaching faculty from academic years 2016-17 to 2020-21





World Women Day Celebration



World Women Day Celebration



Women Empowerment lecture



# Mahila Suraksha Abhiyan



Mahila Suraksha Abhiyan



Skill Development Program



Skill Development Program



Blood Donation- Male Female Participation



Blood Donation- Male Female Participation



Blood Donation- Female Participation



NSS Camp Female Participation



NSS Camp Male Participation



NSS Camp Male Female Participation



NSS Camp Female Participation



Inter Collegiate Handball Tournament Male Participation



Inter Collegiate Handball Tournament Male Participation



Female Hockey Team



Female Hockey Team



Sports Activity



Sports Activity