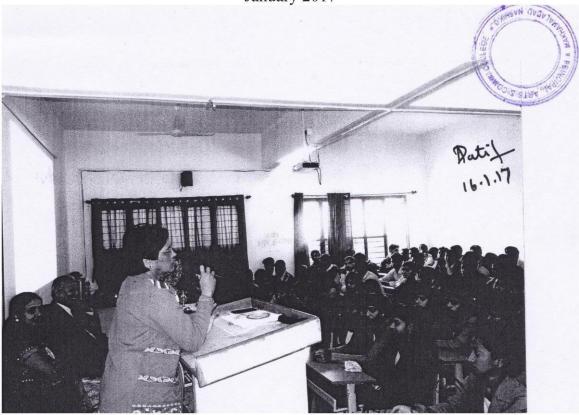

# Annual gender sensitization action plan last five years

| Sr. No | Title of the Activity                              | Department     | Date         | Page No. |
|--------|----------------------------------------------------|----------------|--------------|----------|
|        |                                                    | -              |              | U        |
| 1.     | Grievance Redressal Committee                      | Grievance      | 2016 To 2021 | 3        |
|        | Meeting Minutes                                    | Redressal Cell |              |          |
| 2.     | Anti-ragging Committee<br>Meeting Minutes          | SWO            | 2016 To 2021 | 15       |
| 3.     | Counselling cell lecture and guidance              | Psychology     | 20/02/2021   | 25       |
| 4.     | World Women Day                                    | NSS            | 08/03/2021   | 31       |
| 5.     | International AIDS Day                             | NSS            | 01/12/2019   | 35       |
| 6.     | Counselling cell guest lecture<br>(Goal Setting)   | Psychology     | 01/02/2020   | 39       |
| 7.     | Dietary Guidance Camp                              | NSS            | 31/08/2018   | 45       |
| 8.     | Gust Lecture on Cyber Security                     | NSS            | 18/09/2018   | 49       |
| 9.     | Gust Lecture on Surgical strikre                   | NSS            | 29/09/2018   | 53       |
| 10.    | Nirbhaya Kanya Abhiyan                             | SWO            | 12/01/2019   | 57       |
| 11.    | International AIDS Day                             | NSS            | 01/12/2017   | 60       |
| 12.    | One Day Workshop on<br>Personality Development     | SWO            | 28/12/2017   | 64       |
| 13.    | Blood Group Checking Camp.<br>under World AIDS Day | NSS            | 01/12/2016   | 70       |
| 14.    | One Day Workshop on<br>Personality Development     | SWO            | 16/01/2017   | 78       |