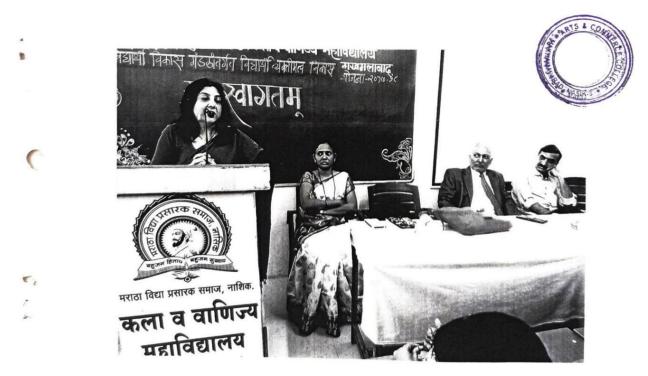

# News in daily news papers

मखमलाबाद : येथील कला व वाणिज्य महाविद्यालयात मानसशास्त्र विभाग आणि समुपदेशन मंचातर्फे झालेल्या व्याख्यानात बोलताना प्रा. डॉ. संदीप माळी. शेजारी प्रा. सारिका दौंड.

# समुपदेशन काळाची गरज : डॉ. माळी

पंचवटी, ता. २३ : समाजात वाढत चाललेले नैराश्य आणि बदललेली मानसिकता लक्षात घेता भविष्यात स्वतःला सिद्ध करण्यासाठी विद्यार्थ्यांना अद्ययावत राहणे गरजेचे आहे आणि त्यासाठी समुपदेशन ही काळाची गरज आहे, असे प्रतिपादन प्रा. डॉ. संदीप माळी यांनी केले. मराठा विद्याप्रसारक समाज संस्थेच्या मखमलाबाद येथील कला व वाणिज्य महाविद्यालयात मानसशास्त्र विभाग आणि समुपदेशन मंचातर्फे झालेल्या व्याख्यानात ते बोलत होते. या वेळी त्यांनी समुपदेशन म्हणजे काय, त्याची विद्यार्थ्यांना गरज का आहे

आणि कोणकोणत्या क्षेत्रात ते केले जाऊ शकते, याबद्दल विद्यार्थ्यांना मार्गदर्शन केले. प्राचार्य डॉ. व्ही. एस. काळे अध्यक्षस्थानी होते. मानसशास्त्र विभागप्रमुख प्रा. सारिका दौंड यांनी प्रास्ताविक केले. प्रा. सोनाली कतवारे यांनी सूत्रसंचालन केले. प्रा. डॉ. गोरक्षनाथ पिंगळे यांनी आभार मानले. कार्यक्रमास सकाळ सत्रप्रमुख प्रा. डॉ. एस. आर. सुंभे, प्रा. पी. एस. तायडे, प्रा. एच. बी. कोठावदे, प्रा. एस. व्ही. कांगणे, प्रा. के. एस. चोपडे, प्रा. व्ही. एस. क्षीरसागर, प्राध्यापकेतर कर्मचारी व विद्यार्थी उपस्थित होते.