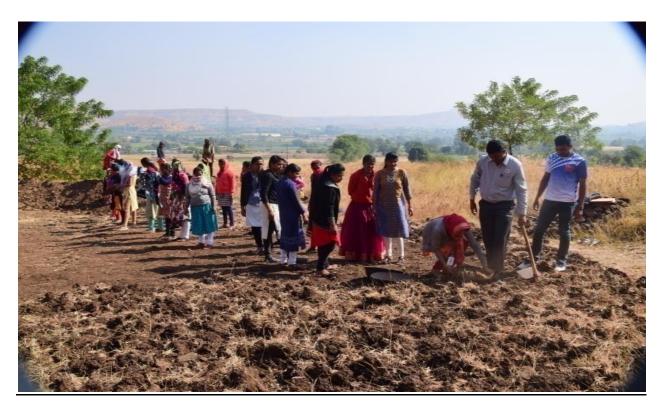

Annual gender sensitization plan is as follows:

**Objective:** To promote inclusiveness, tolerance, harmony and women's empowerment among the students and staff.

- The College has committees to monitor and address safety, security like "Grievance Redressal Committee", "Anti-ragging Committee" and "Vishakha Comittee".
- Conduct activities like Blood donation camp, Aids awareness, dealing with COVID-19 pandemic, etc in order to give back to the society
- Promoting activities related to health, nutrition, self-defence and entrepreneurship among the female students.
- Conduct workshops related to cybercrime, safety and security for female students.
- MoUs with Primary Health Centre, Makhamalabad, Nashik and MoUs with Lilavati Hospital, Makhamalabad, Nashik.
- Provide counselling to the students.
- Conduct workshops that promote diversity and gender-sensitive communication for students and staff.
- Mentorship in college to be provided where faculty and students can approach in matters of gender-related issues.
- Monitoring and evaluation mechanisms for implementation and their follow-ups.
- Conducting regular awareness-raising activities among students and staff.
- Student's code of conduct that promotes gender priority at the governance level.