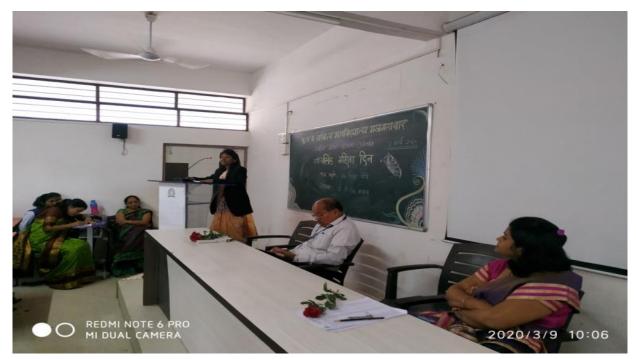

#### Counseling cell - Lecture and Guidance Date- 20/02/2021 Report

Maratha Vidya Prsarak Samaj's Art's and commerce college Makhamalabad under the department of Psychology organized Guest lecturer and Guidance program 20 Feb. On the occasion Dr. Sandip Mali opinioned that in view of the growing frustration and changed mindset in the society it is necessary to all the students to update and prove themselves in future and counseling is the need of the (present) hour.

Prof. Sarika Daund organized this program, Principal Dr. V. S. Kale sir was chairperson at this program. Asst.Prof. S. R. Katware anchoring for this program. Prof. Dr. S. R. Sumbhe, Prof. H. B. Kothawade, Prof. S. R. Dholi, Prof. S. S. Warungse, Prof. K. L. Shinde, Prof. L. A. Sonawane, Prof. K. S. Chopade were present and vote of thanks offered by Dr. G. R. Pingale. Thus the program was successfully concluded.

# A Snapshot of the Programme

Dr. S. M. Mali guided by student

Dr. S. R. Sumbhe felicities chief guest Dr. S.M. Mali

Principal Arts, and Commerce College, Makhamalabad, Nashik