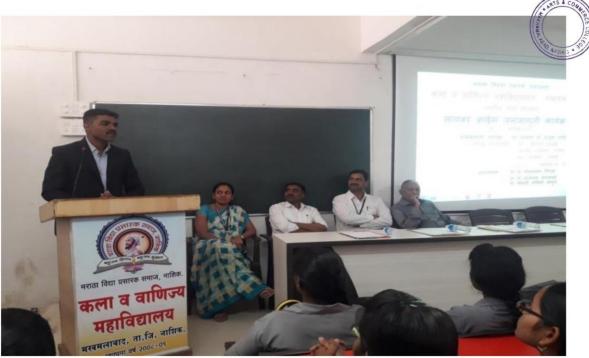

#### Counseling cell - Lecture and Guidance Date- 20/02/2021 Report

Maratha Vidya Prsarak Samaj's Art's and commerce college Makhamalabad under the department of Psychology organized Guest lecturer and Guidance program 20 Feb. On the occasion Dr. Sandip Mali opinioned that in view of the growing frustration and changed mindset in the society it is necessary to all the students to update and prove themselves in future and counseling is the need of the (present) hour.

Prof. Sarika Daund organized this program, Principal Dr. V. S. Kale sir was chairperson at this program. Asst.Prof. S. R. Katware anchoring for this program. Prof. Dr. S. R. Sumbhe, Prof. H. B. Kothawade, Prof. S. R. Dholi, Prof. S. S. Warungse, Prof. K. L. Shinde, Prof. L. A. Sonawane, Prof. K. S. Chopade were present and vote of thanks offered by Dr. G. R. Pingale. Thus the program was successfully concluded.