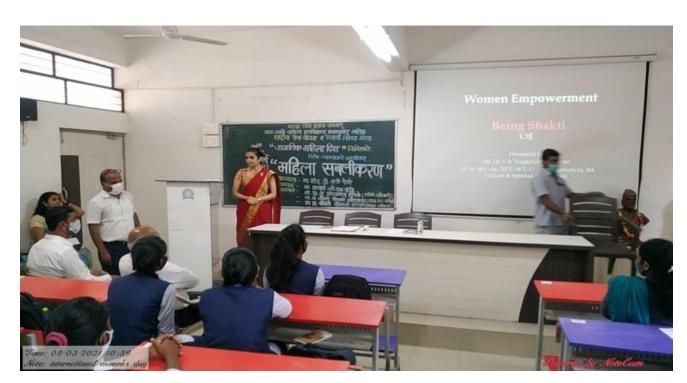

# Annual gender sensitization action plan last five years

| Sr. No | Title of the Activity                              | Department     | Date         | Page No. |
|--------|----------------------------------------------------|----------------|--------------|----------|
|        |                                                    | -              |              | U        |
| 1.     | Grievance Redressal Committee                      | Grievance      | 2016 To 2021 | 3        |
|        | Meeting Minutes                                    | Redressal Cell |              |          |
| 2.     | Anti-ragging Committee<br>Meeting Minutes          | SWO            | 2016 To 2021 | 15       |
| 3.     | Counselling cell lecture and guidance              | Psychology     | 20/02/2021   | 25       |
| 4.     | World Women Day                                    | NSS            | 08/03/2021   | 31       |
| 5.     | International AIDS Day                             | NSS            | 01/12/2019   | 35       |
| 6.     | Counselling cell guest lecture<br>(Goal Setting)   | Psychology     | 01/02/2020   | 39       |
| 7.     | Dietary Guidance Camp                              | NSS            | 31/08/2018   | 45       |
| 8.     | Gust Lecture on Cyber Security                     | NSS            | 18/09/2018   | 49       |
| 9.     | Gust Lecture on Surgical strikre                   | NSS            | 29/09/2018   | 53       |
| 10.    | Nirbhaya Kanya Abhiyan                             | SWO            | 12/01/2019   | 57       |
| 11.    | International AIDS Day                             | NSS            | 01/12/2017   | 60       |
| 12.    | One Day Workshop on<br>Personality Development     | SWO            | 28/12/2017   | 64       |
| 13.    | Blood Group Checking Camp.<br>under World AIDS Day | NSS            | 01/12/2016   | 70       |
| 14.    | One Day Workshop on<br>Personality Development     | SWO            | 16/01/2017   | 78       |