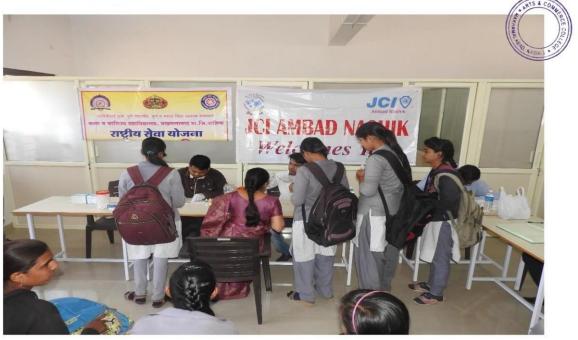

#### Counseling cell - Lecture and Guidance Date- 20/02/2021 Report

Maratha Vidya Prsarak Samaj's Art's and commerce college Makhamalabad under the department of Psychology organized Guest lecturer and Guidance program 20 Feb. On the occasion Dr. Sandip Mali opinioned that in view of the growing frustration and changed mindset in the society it is necessary to all the students to update and prove themselves in future and counseling is the need of the (present) hour.

Prof. Sarika Daund organized this program, Principal Dr. V. S. Kale sir was chairperson at this program. Asst.Prof. S. R. Katware anchoring for this program. Prof. Dr. S. R. Sumbhe, Prof. H. B. Kothawade, Prof. S. R. Dholi, Prof. S. S. Warungse, Prof. K. L. Shinde, Prof. L. A. Sonawane, Prof. K. S. Chopade were present and vote of thanks offered by Dr. G. R. Pingale. Thus the program was successfully concluded.

# A Snapshot of the Programme

Dr. S. M. Mali guided by student

Dr. S. R. Sumbhe felicities chief guest Dr. S.M. Mali

Principal Arts, and Commerce College, Makhamalabad, Nashik