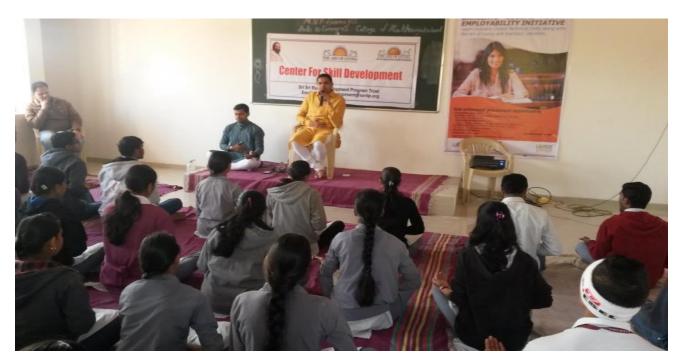

#### Counseling cell - Lecture and Guidance Date- 20/02/2021 Report

Maratha Vidya Prsarak Samaj's Art's and commerce college Makhamalabad under the department of Psychology organized Guest lecturer and Guidance program 20 Feb. On the occasion Dr. Sandip Mali opinioned that in view of the growing frustration and changed mindset in the society it is necessary to all the students to update and prove themselves in future and counseling is the need of the (present) hour.

Prof. Sarika Daund organized this program, Principal Dr. V. S. Kale sir was chairperson at this program. Asst.Prof. S. R. Katware anchoring for this program. Prof. Dr. S. R. Sumbhe, Prof. H. B. Kothawade, Prof. S. R. Dholi, Prof. S. S. Warungse, Prof. K. L. Shinde, Prof. L. A. Sonawane, Prof. K. S. Chopade were present and vote of thanks offered by Dr. G. R. Pingale. Thus the program was successfully concluded.