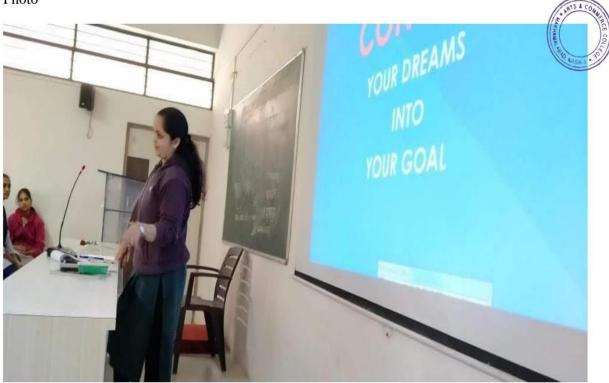

#### Counseling cell - Lecture and Guidance Date- 20/02/2021 Report

Maratha Vidya Prsarak Samaj's Art's and commerce college Makhamalabad under the department of Psychology organized Guest lecturer and Guidance program 20 Feb. On the occasion Dr. Sandip Mali opinioned that in view of the growing frustration and changed mindset in the society it is necessary to all the students to update and prove themselves in future and counseling is the need of the (present) hour.

Prof. Sarika Daund organized this program, Principal Dr. V. S. Kale sir was chairperson at this program. Asst.Prof. S. R. Katware anchoring for this program. Prof. Dr. S. R. Sumbhe, Prof. H. B. Kothawade, Prof. S. R. Dholi, Prof. S. S. Warungse, Prof. K. L. Shinde, Prof. L. A. Sonawane, Prof. K. S. Chopade were present and vote of thanks offered by Dr. G. R. Pingale. Thus the program was successfully concluded.

# A Snapshot of the Programme

Dr. S. M. Mali guided by student

Dr. S. R. Sumbhe felicities chief guest Dr. S.M. Mali

Principal Arts, and Commerce College, Makhamalabad, Nashik