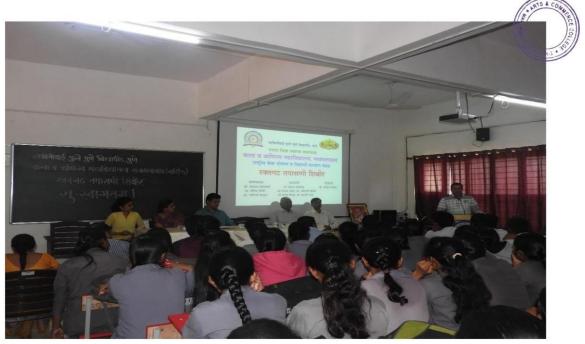

#### Counseling cell - Lecture and Guidance Date- 20/02/2021 Report

Maratha Vidya Prsarak Samaj's Art's and commerce college Makhamalabad under the department of Psychology organized Guest lecturer and Guidance program 20 Feb. On the occasion Dr. Sandip Mali opinioned that in view of the growing frustration and changed mindset in the society it is necessary to all the students to update and prove themselves in future and counseling is the need of the (present) hour.

Prof. Sarika Daund organized this program, Principal Dr. V. S. Kale sir was chairperson at this program. Asst.Prof. S. R. Katware anchoring for this program. Prof. Dr. S. R. Sumbhe, Prof. H. B. Kothawade, Prof. S. R. Dholi, Prof. S. S. Warungse, Prof. K. L. Shinde, Prof. L. A. Sonawane, Prof. K. S. Chopade were present and vote of thanks offered by Dr. G. R. Pingale. Thus the program was successfully concluded.

# A Snapshot of the Programme

Dr. S. M. Mali guided by student

Dr. S. R. Sumbhe felicities chief guest Dr. S.M. Mali

Principal Arts, and Commerce College, Makhamalabad, Nashik