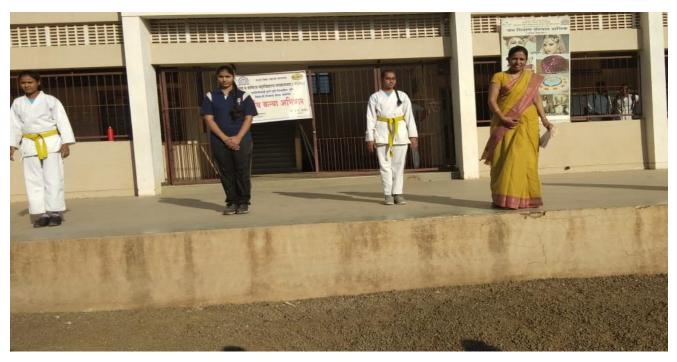

# News in daily news papers

मखमलाबाद : येथील कला व वाणिज्य महाविद्यालयात मानसशास्त्र विभाग आणि समुपदेशन मंचातर्फे झालेल्या व्याख्यानात बोलताना प्रा. डॉ. संदीप माळी. शेजारी प्रा. सारिका दौंड.

# समुपदेशन काळाची गरज : डॉ. माळी

पंचवटी, ता. २३ : समाजात वाढत चाललेले नैराश्य आणि बदललेली मानसिकता लक्षात घेता भविष्यात स्वतःला सिद्ध करण्यासाठी विद्यार्थ्यांना अद्ययावत राहणे गरजेचे आहे आणि त्यासाठी समुपदेशन ही काळाची गरज आहे, असे प्रतिपादन प्रा. डॉ. संदीप माळी यांनी केले. मराठा विद्याप्रसारक समाज संस्थेच्या मखमलाबाद येथील कला व वाणिज्य महाविद्यालयात मानसशास्त्र विभाग आणि समुपदेशन मंचातर्फे झालेल्या व्याख्यानात ते बोलत होते. या वेळी त्यांनी समुपदेशन म्हणजे काय, त्याची विद्यार्थ्यांना गरज का आहे

आणि कोणकोणत्या क्षेत्रात ते केले जाऊ शकते, याबद्दल विद्यार्थ्यांना मार्गदर्शन केले. प्राचार्य डॉ. व्ही. एस. काळे अध्यक्षस्थानी होते. मानसशास्त्र विभागप्रमुख प्रा. सारिका दौंड यांनी प्रास्ताविक केले. प्रा. सोनाली कतवारे यांनी सूत्रसंचालन केले. प्रा. डॉ. गोरक्षनाथ पिंगळे यांनी आभार मानले. कार्यक्रमास सकाळ सत्रप्रमुख प्रा. डॉ. एस. आर. सुंभे, प्रा. पी. एस. तायडे, प्रा. एच. बी. कोठावदे, प्रा. एस. व्ही. कांगणे, प्रा. के. एस. चोपडे, प्रा. व्ही. एस. क्षीरसागर, प्राध्यापकेतर कर्मचारी व विद्यार्थी उपस्थित होते.