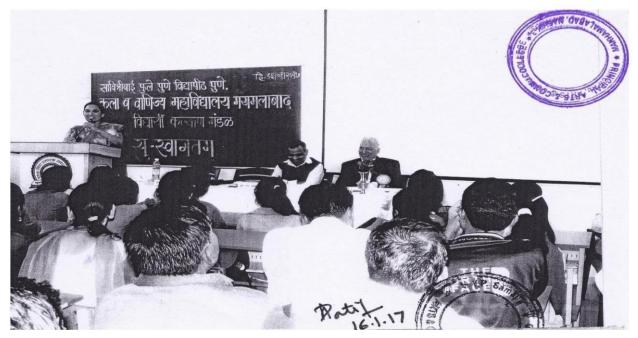

# Annual gender sensitization action plan last five years

| Sr. No | Title of the Activity                              | Department     | Date         | Page No. |
|--------|----------------------------------------------------|----------------|--------------|----------|
|        |                                                    | -              |              | U        |
| 1.     | Grievance Redressal Committee                      | Grievance      | 2016 To 2021 | 3        |
|        | Meeting Minutes                                    | Redressal Cell |              |          |
| 2.     | Anti-ragging Committee<br>Meeting Minutes          | SWO            | 2016 To 2021 | 15       |
| 3.     | Counselling cell lecture and guidance              | Psychology     | 20/02/2021   | 25       |
| 4.     | World Women Day                                    | NSS            | 08/03/2021   | 31       |
| 5.     | International AIDS Day                             | NSS            | 01/12/2019   | 35       |
| 6.     | Counselling cell guest lecture<br>(Goal Setting)   | Psychology     | 01/02/2020   | 39       |
| 7.     | Dietary Guidance Camp                              | NSS            | 31/08/2018   | 45       |
| 8.     | Gust Lecture on Cyber Security                     | NSS            | 18/09/2018   | 49       |
| 9.     | Gust Lecture on Surgical strikre                   | NSS            | 29/09/2018   | 53       |
| 10.    | Nirbhaya Kanya Abhiyan                             | SWO            | 12/01/2019   | 57       |
| 11.    | International AIDS Day                             | NSS            | 01/12/2017   | 60       |
| 12.    | One Day Workshop on<br>Personality Development     | SWO            | 28/12/2017   | 64       |
| 13.    | Blood Group Checking Camp.<br>under World AIDS Day | NSS            | 01/12/2016   | 70       |
| 14.    | One Day Workshop on<br>Personality Development     | SWO            | 16/01/2017   | 78       |