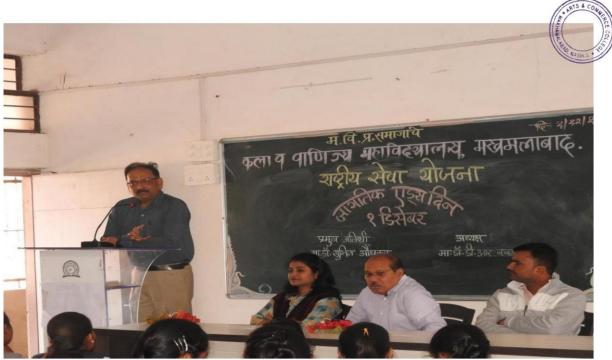

#### Counseling cell - Lecture and Guidance Date- 20/02/2021 Report

Maratha Vidya Prsarak Samaj's Art's and commerce college Makhamalabad under the department of Psychology organized Guest lecturer and Guidance program 20 Feb. On the occasion Dr. Sandip Mali opinioned that in view of the growing frustration and changed mindset in the society it is necessary to all the students to update and prove themselves in future and counseling is the need of the (present) hour.

Prof. Sarika Daund organized this program, Principal Dr. V. S. Kale sir was chairperson at this program. Asst.Prof. S. R. Katware anchoring for this program. Prof. Dr. S. R. Sumbhe, Prof. H. B. Kothawade, Prof. S. R. Dholi, Prof. S. S. Warungse, Prof. K. L. Shinde, Prof. L. A. Sonawane, Prof. K. S. Chopade were present and vote of thanks offered by Dr. G. R. Pingale. Thus the program was successfully concluded.

# A Snapshot of the Programme

Dr. S. M. Mali guided by student

Dr. S. R. Sumbhe felicities chief guest Dr. S.M. Mali

Principal Arts, and Commerce College, Makhamalabad, Nashik