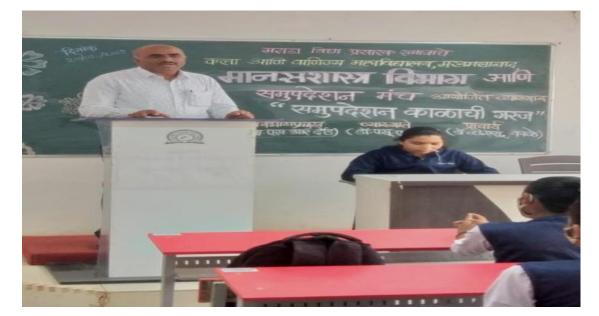

# A Snapshot of the Programme

Dr. S. M. Mali guided by student

Dr. S. R. Sumbhe felicities chief guest Dr. S.M. Mali

Principal Arts, and Commerce College, Makhamalabad, Nashik

# News in daily news papers

मखमलाबाद : येथील कला व वाणिज्य महाविद्यालयात मानसशास्त्र विभाग आणि समुपदेशन मंचातर्फे झालेल्या व्याख्यानात बोलताना प्रा. डॉ. संदीप माळी. शेजारी प्रा. सारिका दौंड.

# समुपदेशन काळाची गरज : डॉ. माळी

पंचवटी, ता. २३ : समाजात वाढत चाललेले नैराश्य आणि बदललेली मानसिकता लक्षात घेता भविष्यात स्वतःला सिद्ध करण्यासाठी विद्यार्थ्यांना अद्ययावत राहणे गरजेचे आहे आणि त्यासाठी समुपदेशन ही काळाची गरज आहे, असे प्रतिपादन प्रा. डॉ. संदीप माळी यांनी केले. मराठा विद्याप्रसारक समाज संस्थेच्या मखमलाबाद येथील कला व वाणिज्य महाविद्यालयात मानसशास्त्र विभाग आणि समुपदेशन मंचातर्फे झालेल्या व्याख्यानात ते बोलत होते. या वेळी त्यांनी समुपदेशन म्हणजे काय, त्याची विद्यार्थ्यांना गरज का आहे

आणि कोणकोणत्या क्षेत्रात ते केले जाऊ शकते, याबद्दल विद्यार्थ्यांना मार्गदर्शन केले. प्राचार्य डॉ. व्ही. एस. काळे अध्यक्षस्थानी होते. मानसशास्त्र विभागप्रमुख प्रा. सारिका दौंड यांनी प्रास्ताविक केले. प्रा. सोनाली कतवारे यांनी सूत्रसंचालन केले. प्रा. डॉ. गोरक्षनाथ पिंगळे यांनी आभार मानले. कार्यक्रमास सकाळ सत्रप्रमुख प्रा. डॉ. एस. आर. सुंभे, प्रा. पी. एस. तायडे, प्रा. एच. बी. कोठावदे, प्रा. एस. व्ही. कांगणे, प्रा. के. एस. चोपडे, प्रा. व्ही. एस. क्षीरसागर, प्राध्यापकेतर कर्मचारी व विद्यार्थी उपस्थित होते.