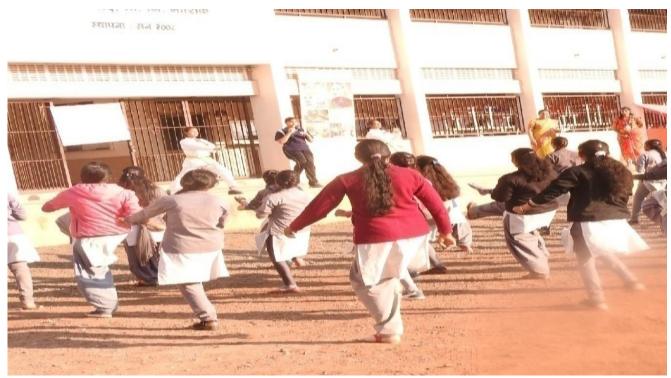

# News in daily news papers

मखमलाबाद : येथील कला व वाणिज्य महाविद्यालयात मानसशास्त्र विभाग आणि समुपदेशन मंचातर्फे झालेल्या व्याख्यानात बोलताना प्रा. डॉ. संदीप माळी. शेजारी प्रा. सारिका दौंड.

# समुपदेशन काळाची गरज : डॉ. माळी

पंचवटी, ता. २३ : समाजात वाढत चाललेले नैराश्य आणि बदललेली मानसिकता लक्षात घेता भविष्यात स्वतःला सिद्ध करण्यासाठी विद्यार्थ्यांना अद्ययावत राहणे गरजेचे आहे आणि त्यासाठी समुपदेशन ही काळाची गरज आहे, असे प्रतिपादन प्रा. डॉ. संदीप माळी यांनी केले. मराठा विद्याप्रसारक समाज संस्थेच्या मखमलाबाद येथील कला व वाणिज्य महाविद्यालयात मानसशास्त्र विभाग आणि समुपदेशन मंचातर्फे झालेल्या व्याख्यानात ते बोलत होते. या वेळी त्यांनी समुपदेशन म्हणजे काय, त्याची विद्यार्थ्यांना गरज का आहे

आणि कोणकोणत्या क्षेत्रात ते केले जाऊ शकते, याबद्दल विद्यार्थ्यांना मार्गदर्शन केले. प्राचार्य डॉ. व्ही. एस. काळे अध्यक्षस्थानी होते. मानसशास्त्र विभागप्रमुख प्रा. सारिका दौंड यांनी प्रास्ताविक केले. प्रा. सोनाली कतवारे यांनी सूत्रसंचालन केले. प्रा. डॉ. गोरक्षनाथ पिंगळे यांनी आभार मानले. कार्यक्रमास सकाळ सत्रप्रमुख प्रा. डॉ. एस. आर. सुंभे, प्रा. पी. एस. तायडे, प्रा. एच. बी. कोठावदे, प्रा. एस. व्ही. कांगणे, प्रा. के. एस. चोपडे, प्रा. व्ही. एस. क्षीरसागर, प्राध्यापकेतर कर्मचारी व विद्यार्थी उपस्थित होते.