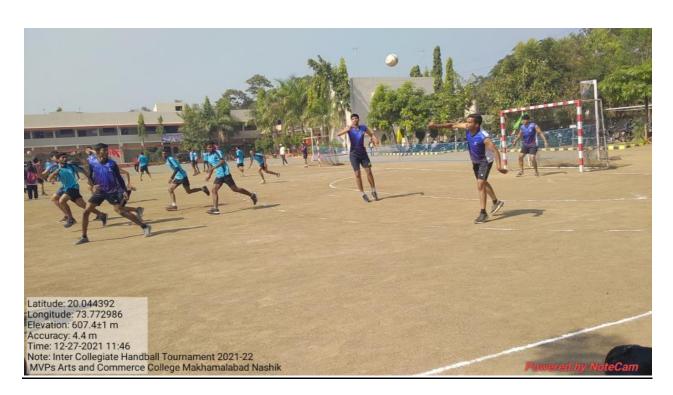

|
| 5       | 2020-21 | 06   | 02     | 08    | 75 %    | 25 %    |



The above table no.13 Indicates year-wise gender analysis of Non-teaching Faculty from academic years 2016-17 to 2020-21



The graph shows gender classifications of year wise gender analysis of Non-teaching faculty from academic years 2016-17 to 2020-21





World Women Day Celebration



World Women Day Celebration



Women Empowerment lecture



# Mahila Suraksha Abhiyan



Mahila Suraksha Abhiyan



Skill Development Program



Skill Development Program



Blood Donation- Male Female Participation



Blood Donation- Male Female Participation



Blood Donation- Female Participation



NSS Camp Female Participation



NSS Camp Male Participation



NSS Camp Male Female Participation



NSS Camp Female Participation



Inter Collegiate Handball Tournament Male Participation



Inter Collegiate Handball Tournament Male Participation



Female Hockey Team



Female Hockey Team



Sports Activity



Sports Activity