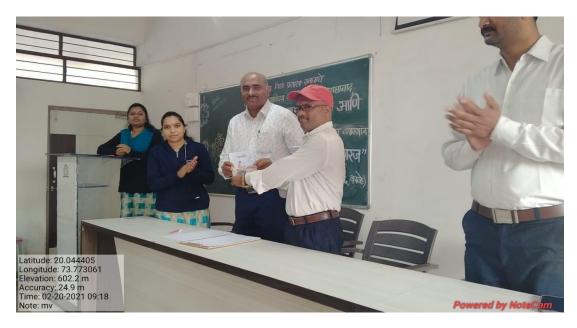

#### Counseling cell - Lecture and Guidance Date- 20/02/2021 Report

Maratha Vidya Prsarak Samaj's Art's and commerce college Makhamalabad under the department of Psychology organized Guest lecturer and Guidance program 20 Feb. On the occasion Dr. Sandip Mali opinioned that in view of the growing frustration and changed mindset in the society it is necessary to all the students to update and prove themselves in future and counseling is the need of the (present) hour.

Prof. Sarika Daund organized this program, Principal Dr. V. S. Kale sir was chairperson at this program. Asst.Prof. S. R. Katware anchoring for this program. Prof. Dr. S. R. Sumbhe, Prof. H. B. Kothawade, Prof. S. R. Dholi, Prof. S. S. Warungse, Prof. K. L. Shinde, Prof. L. A. Sonawane, Prof. K. S. Chopade were present and vote of thanks offered by Dr. G. R. Pingale. Thus the program was successfully concluded.

(Prof. Sarika Daund) Head Counseling Center and Psychology department

(Prin.Dr.V.S.Kale)

Principal Maratha Vidya Prasarak Samaj's Arts & Commerce College, Makhamalabad, Nashik-422 003