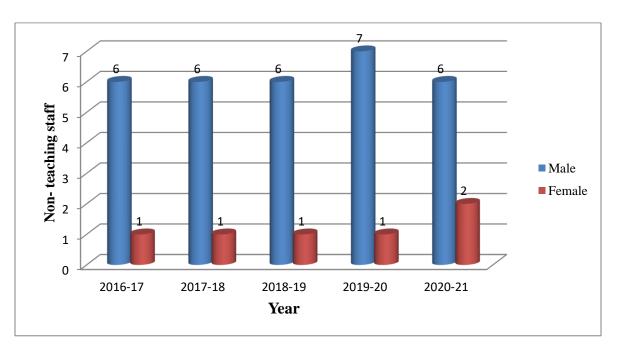

Faculty**

The graph shows gender classifications of year wise gender analysis of Teaching faculty from academic years 2016-17 to 2020-21 As compared to the male faculty the female faculty is greater than male.

| Sr. No. | Year    | Male | Female | Total | M %     | F %     |
|---------|---------|------|--------|-------|---------|---------|
| 1       | 2016-17 | 06   | 01     | 07    | 85.71 % | 14.28 % |
| 2       | 2017-18 | 06   | 01     | 07    | 85.71 % | 14.28 % |
| 3       | 2018-19 | 06   | 01     | 07    | 85.71 % | 14.28 % |
| 4       | 2019-20 | 07   | 01     | 08    | 87.5 %  | 12.5 %  |
| 5       | 2020-21 | 06   | 02     | 08    | 75 %    | 25 %    |



The above table no.13 Indicates year-wise gender analysis of Non-teaching Faculty from academic years 2016-17 to 2020-21



The graph shows gender classifications of year wise gender analysis of Non-teaching faculty from academic years 2016-17 to 2020-21





World Women Day Celebration



World Women Day Celebration



Women Empowerment lecture



# Mahila Suraksha Abhiyan



Mahila Suraksha Abhiyan



Skill Development Program



Skill Development Program



Blood Donation- Male Female Participation



Blood Donation- Male Female Participation



Blood Donation- Female Participation



NSS Camp Female Participation



NSS Camp Male Participation



NSS Camp Male Female Participation



NSS Camp Female Participation



Inter Collegiate Handball Tournament Male Participation



Inter Collegiate Handball Tournament Male Participation



Female Hockey Team



Female Hockey Team



Sports Activity



Sports Acti