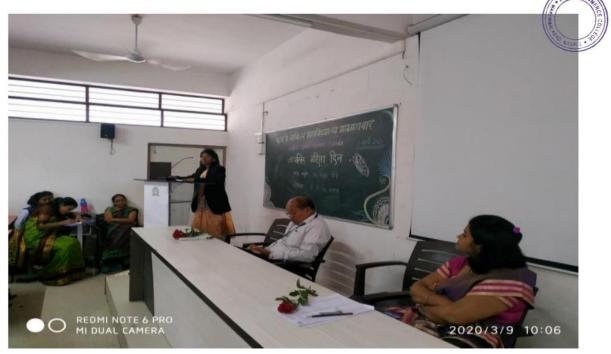

#### Counseling cell - Lecture and Guidance Date- 20/02/2021 Report

Maratha Vidya Prsarak Samaj's Art's and commerce college Makhamalabad under the department of Psychology organized Guest lecturer and Guidance program 20 Feb. On the occasion Dr. Sandip Mali opinioned that in view of the growing frustration and changed mindset in the society it is necessary to all the students to update and prove themselves in future and counseling is the need of the (present) hour.

Prof. Sarika Daund organized this program, Principal Dr. V. S. Kale sir was chairperson at this program. Asst.Prof. S. R. Katware anchoring for this program. Prof. Dr. S. R. Sumbhe, Prof. H. B. Kothawade, Prof. S. R. Dholi, Prof. S. S. Warungse, Prof. K. L. Shinde, Prof. L. A. Sonawane, Prof. K. S. Chopade were present and vote of thanks offered by Dr. G. R. Pingale. Thus the program was successfully concluded.

# A Snapshot of the Programme

Dr. S. M. Mali guided by student

Dr. S. R. Sumbhe felicities chief guest Dr. S.M. Mali

Principal Arts, and Commerce College, Makhamalabad, Nashik