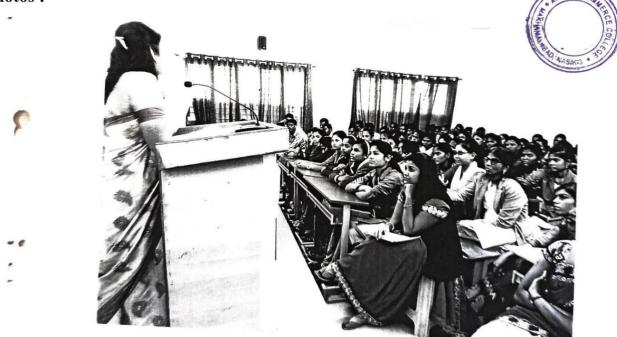

#### Counseling cell - Lecture and Guidance Date- 20/02/2021 Report

Maratha Vidya Prsarak Samaj's Art's and commerce college Makhamalabad under the department of Psychology organized Guest lecturer and Guidance program 20 Feb. On the occasion Dr. Sandip Mali opinioned that in view of the growing frustration and changed mindset in the society it is necessary to all the students to update and prove themselves in future and counseling is the need of the (present) hour.

Prof. Sarika Daund organized this program, Principal Dr. V. S. Kale sir was chairperson at this program. Asst.Prof. S. R. Katware anchoring for this program. Prof. Dr. S. R. Sumbhe, Prof. H. B. Kothawade, Prof. S. R. Dholi, Prof. S. S. Warungse, Prof. K. L. Shinde, Prof. L. A. Sonawane, Prof. K. S. Chopade were present and vote of thanks offered by Dr. G. R. Pingale. Thus the program was successfully concluded.

# A Snapshot of the Programme

Dr. S. M. Mali guided by student

Dr. S. R. Sumbhe felicities chief guest Dr. S.M. Mali

Principal Arts, and Commerce College, Makhamalabad, Nashik