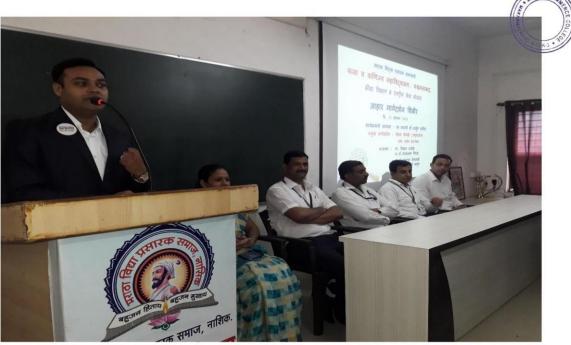

#### Counseling cell - Lecture and Guidance Date- 20/02/2021 Report

Maratha Vidya Prsarak Samaj's Art's and commerce college Makhamalabad under the department of Psychology organized Guest lecturer and Guidance program 20 Feb. On the occasion Dr. Sandip Mali opinioned that in view of the growing frustration and changed mindset in the society it is necessary to all the students to update and prove themselves in future and counseling is the need of the (present) hour.

Prof. Sarika Daund organized this program, Principal Dr. V. S. Kale sir was chairperson at this program. Asst.Prof. S. R. Katware anchoring for this program. Prof. Dr. S. R. Sumbhe, Prof. H. B. Kothawade, Prof. S. R. Dholi, Prof. S. S. Warungse, Prof. K. L. Shinde, Prof. L. A. Sonawane, Prof. K. S. Chopade were present and vote of thanks offered by Dr. G. R. Pingale. Thus the program was successfully concluded.

# A Snapshot of the Programme

Dr. S. M. Mali guided by student

Dr. S. R. Sumbhe felicities chief guest Dr. S.M. Mali

Principal Arts, and Commerce College, Makhamalabad, Nashik