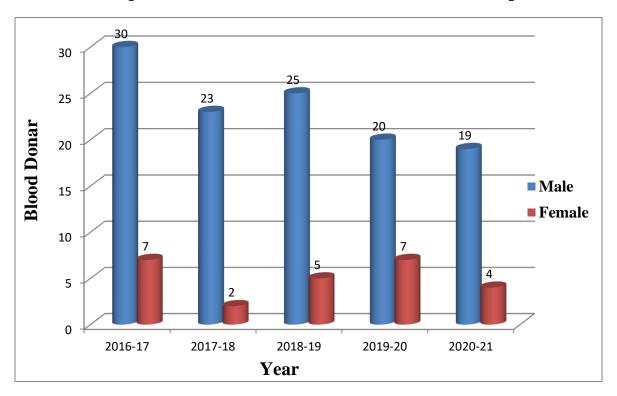

Gender analysis Bar of enrolled candidates as NSS volunteers

| Sr. No. | Year    | Date       | Male | Female | Total | M %     | F %     |
|---------|---------|------------|------|--------|-------|---------|---------|
| 1       | 2016-17 | 02/02/2017 | 30   | 07     | 37    | 81.08 % | 18.91 % |
| 2       | 2017-18 | 01/03/2018 | 23   | 02     | 25    | 92 %    | 8 %     |
| 3       | 2018-19 | 01/03/2019 | 25   | 05     | 30    | 83.33 % | 16.66 % |
| 4       | 2019-20 | 09/08/2019 | 20   | 07     | 27    | 74.07%  | 25.92 % |
| 5       | 2020-21 | 12/12/2020 | 19   | 04     | 23    | 82.60 % | 17.39 % |

## Gender wise details of Blood Donation Camp

Table No. 03. Indicates the year-wise analysis of participated candidates in Blood DonationCamp from academic years 2016-17 to 2020-21



## Graph: Gender wise details of Blood Donation Camp

The bar graph shows gender classifications in the Blood Donation Camp.

#### Table No. 04. Sport Activity: Inter Collegiate

Students are participating in various sports activities in college campus as well as out of campus. Our Gymkhana department is very active. It motivates students to participate in various indoor and outdoor games. In the following table in campus and out campus participation of girls and boys is given

|           | Game Activity: Inter Collegiate |            |                         |                       |       |  |  |  |
|-----------|---------------------------------|------------|-------------------------|-----------------------|-------|--|--|--|
| Sr.<br>No | Year                            | Activity