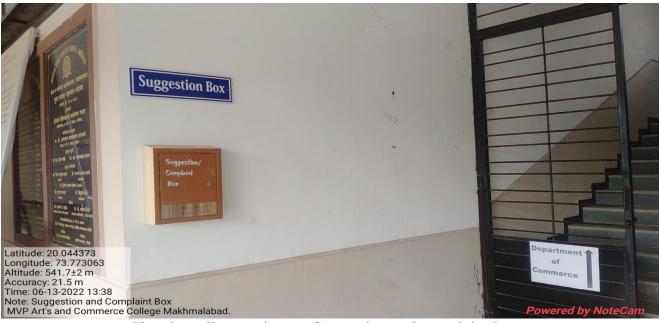

# Gender equality message board

**4.** Suggestion and Complaint box – The campus is set with a complaint box which is positioned near the Principals cabin intended and near by college main gate to collect any suggestions or any complaint from femal staff and girl students of the campus concerningany abuse harassment.

Principal's cabin intended Suggestion and complain box.

Near by college main gate Suggestion and complaint box