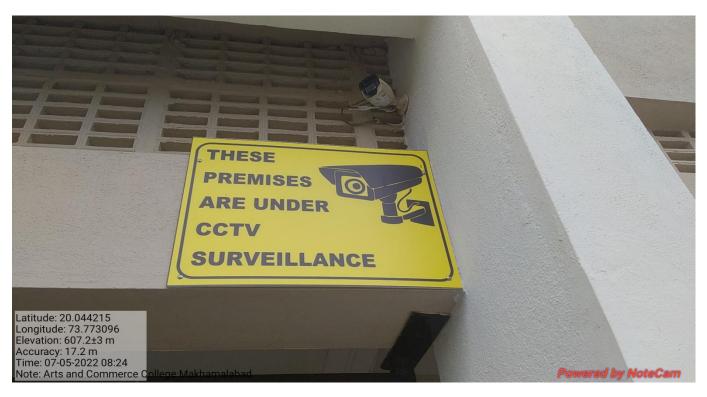

**1.** CCTV- CCTV cameras are on the college premises which provide 24hrs. surveillance in order to observe the ongoing activities.

**CCTV** 