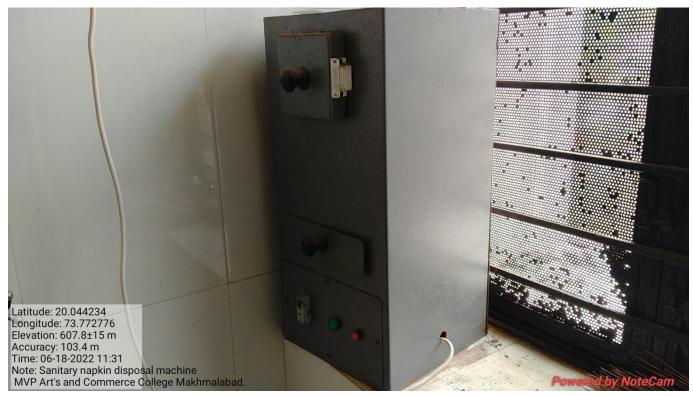

#### 5. Grievance Redressal Committees -

Student Grievance Redressal Cell

**Anti-ragging Instruction Board** 

**Common Room Facility:**Girls comman rooms are equipped with facilities like first aid box, sanitary napkin vending machine and incinerator machine or other necessary things.

Sanitary napkin vending machine

**Incinerator machines** 

**First Aid Box** 