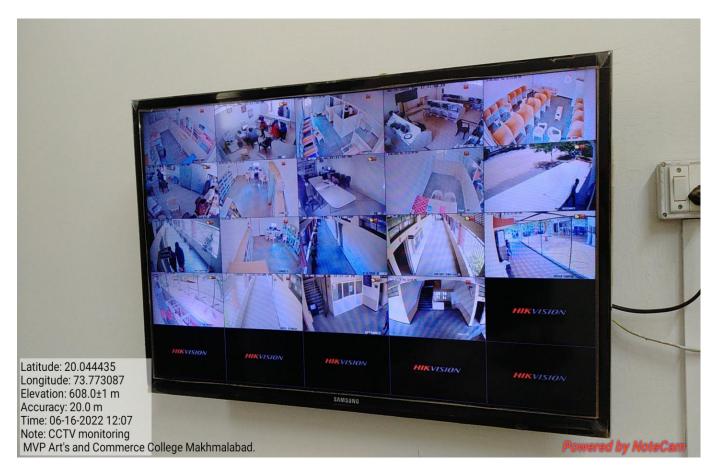

**1.** CCTV- CCTV cameras are on the college premises which provide 24hrs. surveillance in order to observe the ongoing activities.

**CCTV** 

### **CCTV**

CCTV cameras screen are on the Principal cabin

**CCTV** 