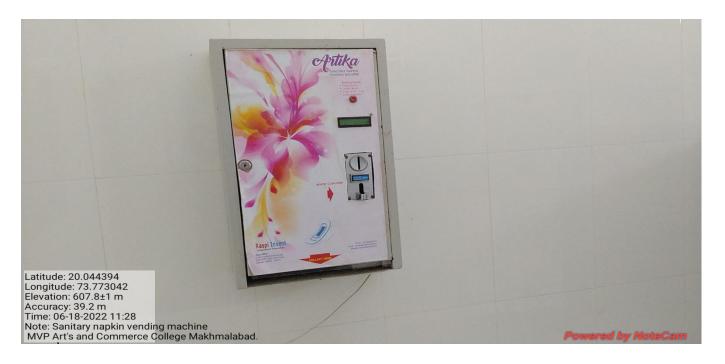

#### 5. Grievance Redressal Committees -

Student Grievance Redressal Cell

**Anti-ragging Instruction Board** 

**Common Room Facility:**Girls comman rooms are equipped with facilities like first aid box, sanitary napkin vending machine and incinerator machine or other necessary things.

Sanitary napkin vending machine

**Incinerator machines** 

**First Aid Box** 