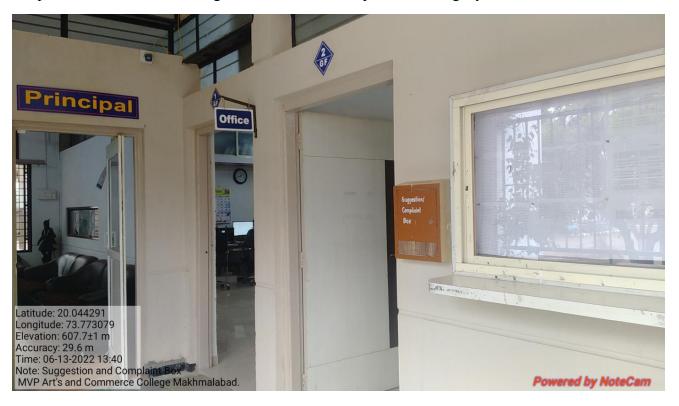

# Gender equality message board

**4.** Suggestion and Complaint box – The campus is set with a complaint box which is positioned near the Principals cabin intended and near by college main gate to collect any suggestions or any complaint from femal staff and girl students of the campus concerningany abuse harassment.

Principal's cabin intended Suggestion and complain box.

Near by college main gate Suggestion and complaint box