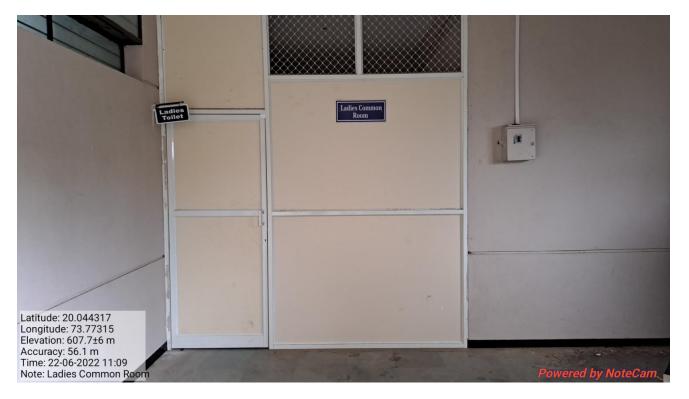

#### 5. Grievance Redressal Committees -

Student Grievance Redressal Cell

**Anti-ragging Instruction Board** 

**Common Room Facility:**Girls comman rooms are equipped with facilities like first aid box, sanitary napkin vending machine and incinerator machine or other necessary things.