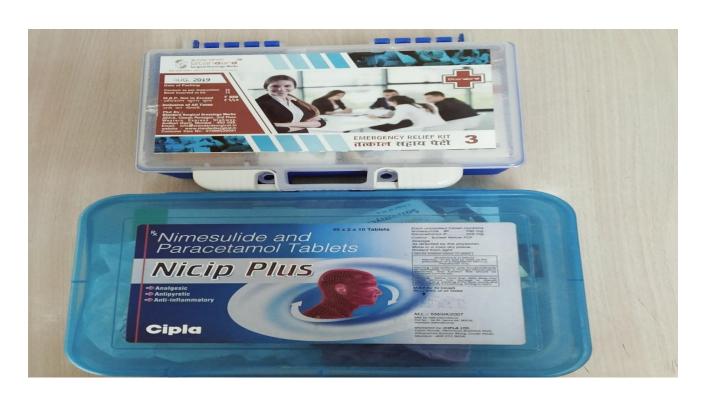

equality message board



**4.** Suggestion and Complaint box – The campus is set with a complaint box which is positioned near the Principals cabin intended and near by college main gate to collect any suggestions or any complaint from femal staff and girl students of the campus concerningany abuse harassment.



Principal's cabin intended Suggestion and complain box.



Near by college main gate Suggestion and complaint box





#### 5. Grievance Redressal Committees -



Student Grievance Redressal Cell



**Anti-ragging Instruction Board** 



**Common Room Facility:**Girls comman rooms are equipped with facilities like first aid box, sanitary napkin vending machine and incinerator machine or other necessary things.





Sanitary napkin vending machine





**Incinerator machines** 



**First Aid Box**