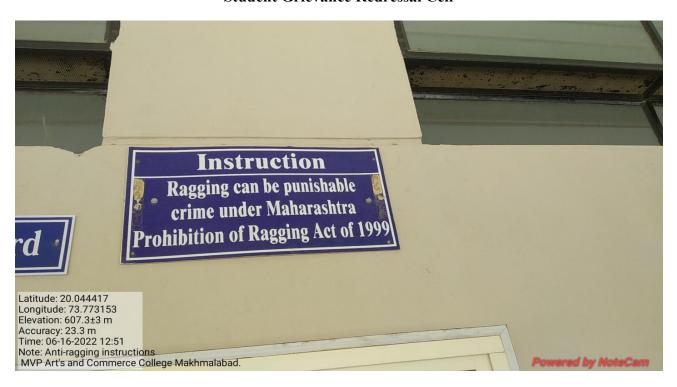

#### 5. Grievance Redressal Committees -

Student Grievance Redressal Cell

**Anti-ragging Instruction Board** 

**Common Room Facility:**Girls comman rooms are equipped with facilities like first aid box, sanitary napkin vending machine and incinerator machine or other necessary things.