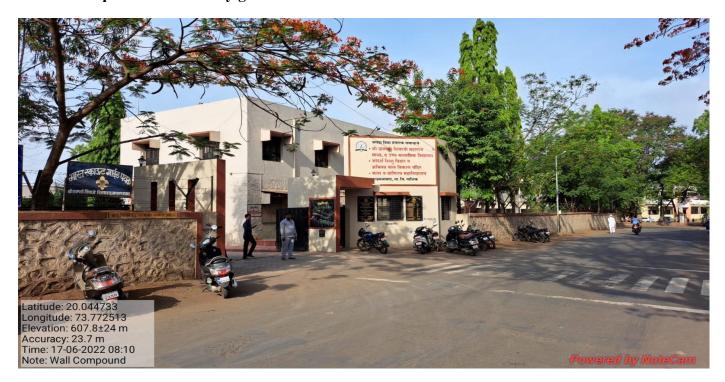

# 2. Wall Compound and security guard

Wall Compound

Wall Compound

## **Wall Compound**

**Security Cabin** 

**Security Guard** 