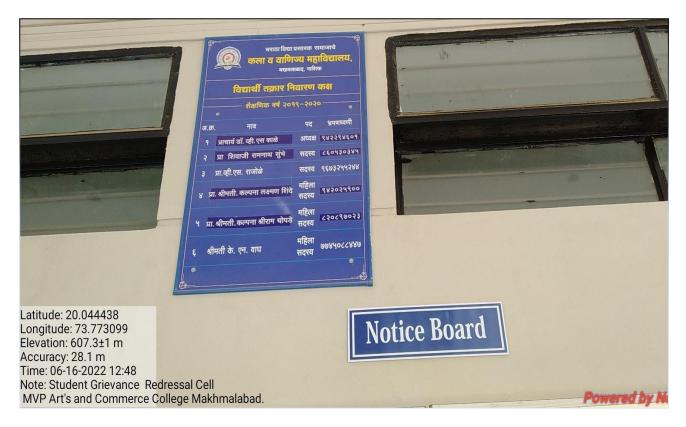

#### 5. Grievance Redressal Committees -

Student Grievance Redressal Cell

**Anti-ragging Instruction Board** 

**Common Room Facility:**Girls comman rooms are equipped with facilities like first aid box, sanitary napkin vending machine and incinerator machine or other necessary things.