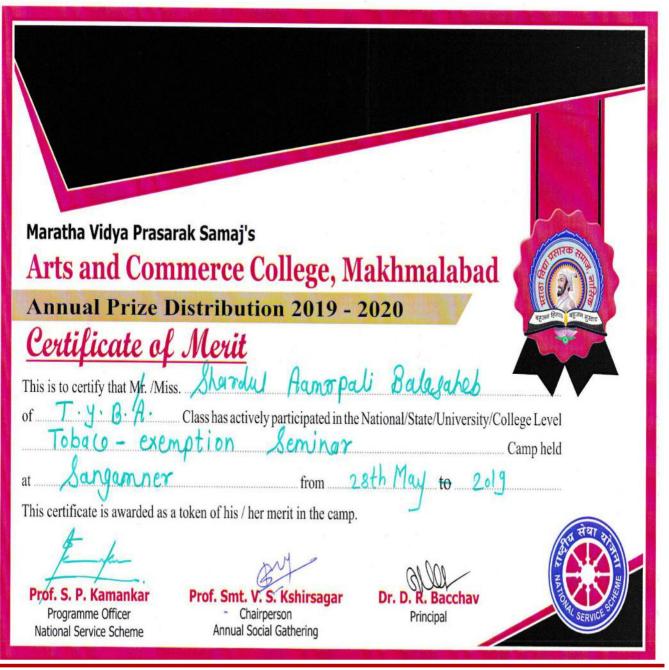

be given to the winners in all the competitions on 17/02/2017 at the hands of dignitaries in the annual merit ceremony.
- 8) The final decision in all the competitions will remain with the examiners. No changes can be made in it.
- 9) Auditions for dance, singing, mimicry, solo experiments, and poetry reading competitions will be held on 10/02/2017.
- 10) During the day, do not dress and present in a way that hurts anyone's religious and ethnic feelings.
- 11) The cricket team should bring a tennis ball and a spoon of lemon for the tournament. For more information contact Sports Director Pvt. V. S. Rajole.

MALABAD

12) Rules of all competitions have been posted on the notice board.

Prof Smt V. S. Kshirsagar

Dr. A. P. Patil
Principal
Arts & Commerce College,
Makhamalabad, Dist. Nashik





मराठा विद्या प्रसारक समाज, नाशिक कला आणि वाणिज्य महाविद्यालय, मखमलाबाद

ता.,जि. नाशिक - ४२२ ००३. फोन : (०२५३) २५३०३५२

प्राचार्य डॉ.डी.आर.बच्छाव

एम.ए., एम.फिल., पीएच.डी.

E-mail: accmnashik@gmail.com



College Code 0863 Maratha Vidya Prasarak Samaj

# ARTS & COMMERCE COLLEGE, MAKHMALABAD

Tal., Dist. Nashik - 422 003 Ph. No. : (0253) 2530352

Principal: Dr. D. R. Bachhav

M.A., M.Phil., Ph.D.

Website: www.mvp.edu.in/Makhmalabad

Affiliated to Savitribai Phule Pune University (ID No. PU/NS/AC/119/2008)

Ref. No.

Date:

010

प्रति,

मा.श्री.सचिन पंडितराव पिंगळे, संचालक,म.वि.प्र.समाज,नाशिक ग्रामीण, नाशिक

> विषय : वार्षिक स्नेहसंमेलन व गुणगौरव सोहळयाचे अध्यक्ष म्हणून उपस्थित राहणेबाबत...

महोदय,

वरील विषयान्वये विनंती करु इच्छितो की, आपल्या महाविद्यालयात दि.१५ फेब्रुवारी २०२० रोजी सक