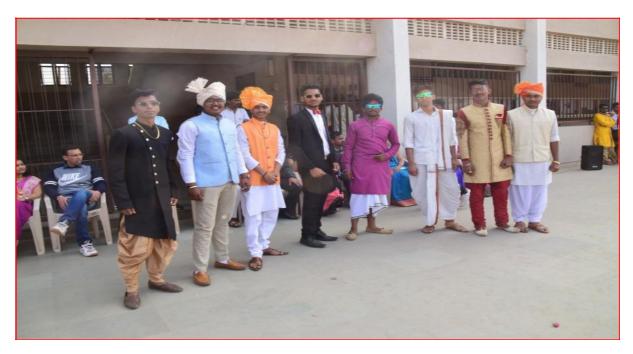

### Report

MVP'S Art's & Commerce College Makhmlabad, -Nashik has organised Annual Cultural Fest at college from 09 February to 16 February, 2019 Annual Days began with very enthusiasm. The chief Guest was famous Poet, Lyrist, Singer, Artist Shri. Vishnu Throe. On this occasion the college has organized various completions and sports activities like as Yoga, *Kabaddi*, Cricket, Rangoli, Flower decoration, Dance and Drama etc.

#### Report

MVP'S Art's & Commerce College Makhmalabad, -Nashik conducted Annual Days at college on 03 February to 10 February, 2018 Annual Days. The inaugural of the function took place in the presence of Shri SachinjiPingle, Director of MVP Samaj, Nashik. Students have actively participated in the sports activities as well as Group Day ,Traditional Day, Fun fair and various cultural programmes. The Prize Distribution Ceremony was organized in the presence of Famous Poet Shri Sandip Jagtap.