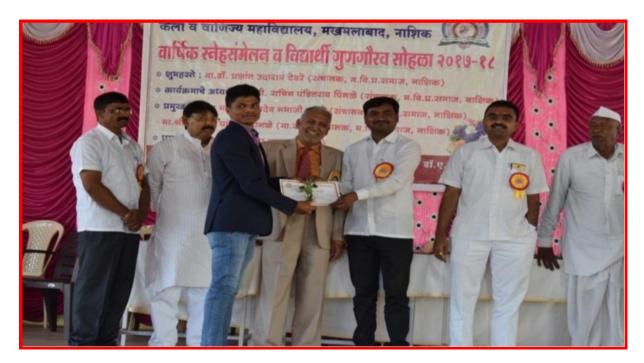

# Cultural Program 2019 – 20 **Report**

The Annual Cultural Festival of MVP'S Art's & Commerce College Makhmalabad wasorganized from 08 February to 16 February, 2020. The renowned Ballad Singer (Shahir) Shri Swapnil Dumber was present as a chief guest for the programme.

The college has organized cultural activities like singing, drama, dance, *mehandi*etc along with sports Volleyball, Cricket, Carrom and Chess etc. The prize winner students are felicitated in Annual Prize Distribution on 16 February 2020.

Shri. Sachindada Pingale Director, MVP Samaj, Nashik w as the president of this programme, Shri. Subhash Pingale Chairman of College Development Committee, Shri Sanjay Phadol, Chairman of Horizon Academy of School Committee, all teaching and non\_teaching staff were presence for this programme.