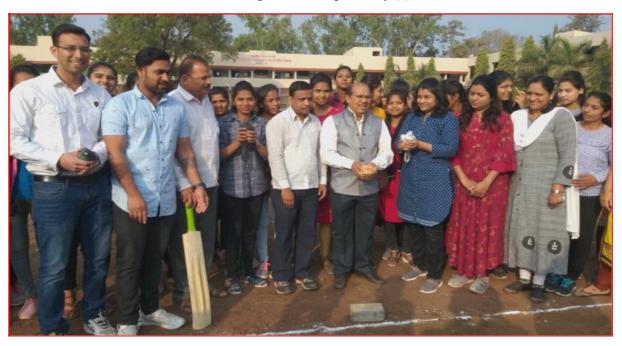

### Report

MVP'S Art's & Commerce College Makhmlabad, -Nashik has organised Annual Cultural Fest at college from 09 February to 16 February, 2019 Annual Days began with very enthusiasm. The chief Guest was famous Poet, Lyrist, Singer, Artist Shri. Vishnu Throe. On this occasion the college has organized various completions and sports activities like as Yoga, *Kabaddi*, Cricket, Rangoli, Flower decoration, Dance and Drama etc.

On this occasion Sachindada Pingale Director, MVP Samaj presided over this programme, Shri. Subhash Pingale President of College Development Committee, Shri Sanjay Phadol, President of Horizon Academy, all teaching and non <u>-</u> teaching staff were present for this programme.