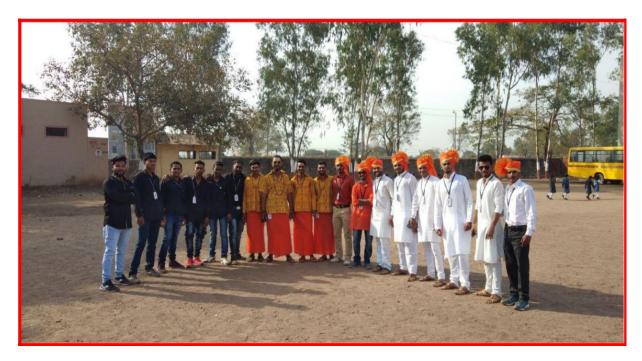

Principal Dr.A.P.Patil Sir worshiping the Statue of Chatrapati Shivaji Maharaj.

2017-18 Inaugurations of Football Competition