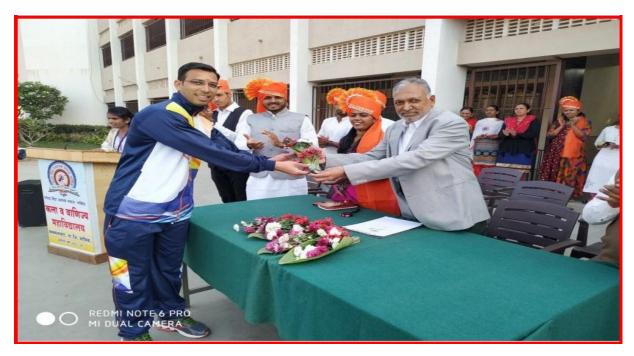

# Cultural Program 2019 – 20 **Report**

The Annual Cultural Festival of MVP'S Art's & Commerce College Makhmalabad wasorganized from 08 February to 16 February, 2020. The renowned Ballad Singer (Shahir) Shri Swapnil Dumber was present as a chief guest for the programme.

The college has organized cultural activities like singing, drama, dance, *mehandi*etc along with sports Volleyball, Cricket, Carrom and Chess etc. The prize winner students are felicitated in Annual Prize Distribution on 16 February 2020.

Shri. Sachindada Pingale Director, MVP Samaj, Nashik w as the president of this programme, Shri. Subhash Pingale Chairman of College Development Committee, Shri Sanjay Phadol, Chairman of Horizon Academy of School Committee, all teaching and non\_teaching staff were presence for this programme.