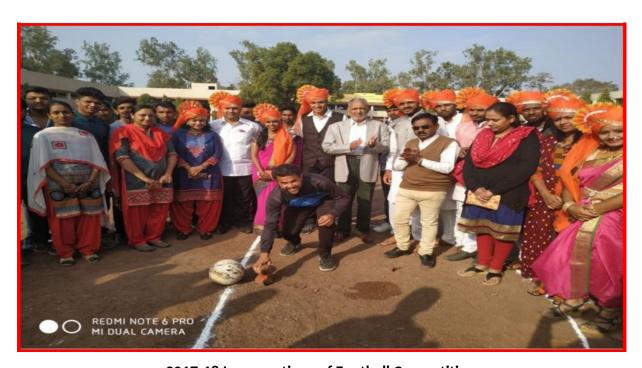

Principal Dr.A.P.Patil Sir worshiping the Statue of Chatrapati Shivaji Maharaj.

2017-18 Inaugurations of Football Competition