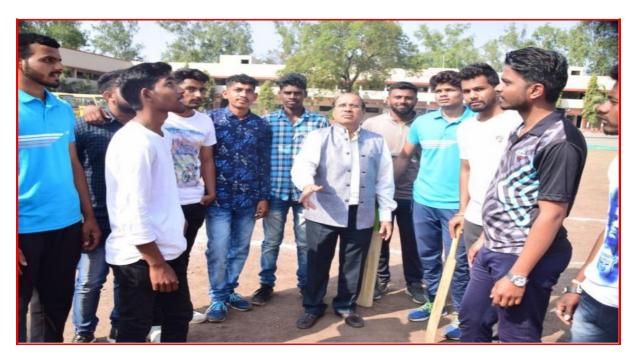

### Report

MVP'S Art's & Commerce College Makhmlabad, -Nashik has organised Annual Cultural Fest at college from 09 February to 16 February, 2019 Annual Days began with very enthusiasm. The chief Guest was famous Poet, Lyrist, Singer, Artist Shri. Vishnu Throe. On this occasion the college has organized various completions and sports activities like as Yoga, *Kabaddi*, Cricket, Rangoli, Flower decoration, Dance and Drama etc.

On this occasion Sachindada Pingale Director, MVP Samaj presided over this programme, Shri. Subhash Pingale President of College Development Committee, Shri Sanjay Phadol, President of Horizon Academy, all teaching and non <u>-</u> teaching staff were present for this programme.