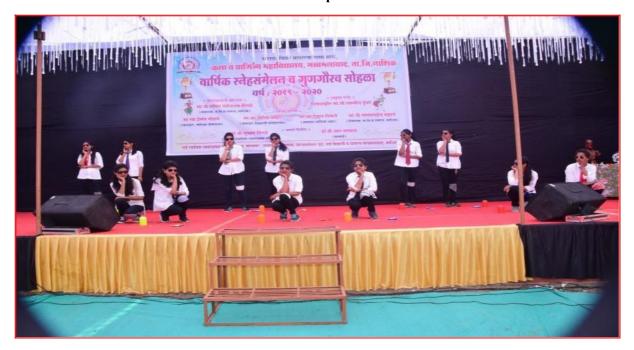

# Cultural Program 2019 – 20 **Report**

The Annual Cultural Festival of MVP'S Art's & Commerce College Makhmalabad wasorganized from 08 February to 16 February, 2020. The renowned Ballad Singer (Shahir) Shri Swapnil Dumber was present as a chief guest for the programme.

The college has organized cultural activities like singing, drama, dance, *mehandi*etc along with sports Volleyball, Cricket, Carrom and Chess etc. The prize winner students are felicitated in Annual Prize Distribution on 16 February 2020.

Shri. Sachindada Pingale Director, MVP Samaj, Nashik w as the president of this programme, Shri. Subhash Pingale Chairman of College Development Committee, Shri Sanjay Phadol, Chairman of Horizon Academy of School Committee, all teaching and non\_teaching staff were presence for this programme.