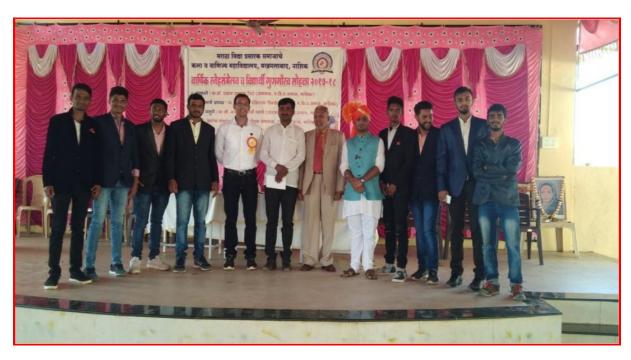

# Cultural Program 2019 – 20 **Report**

The Annual Cultural Festival of MVP'S Art's & Commerce College Makhmalabad wasorganized from 08 February to 16 February, 2020. The renowned Ballad Singer (Shahir) Shri Swapnil Dumber was present as a chief guest for the programme.

The college has organized cultural activities like singing, drama, dance, *mehandi*etc along with sports Volleyball, Cricket, Carrom and Chess etc. The prize winner students are felicitated in Annual Prize Distribution on 16 February 2020.

Shri. Sachindada Pingale Director, MVP Samaj, Nashik w as the president of this programme, Shri. Subhash Pingale Chairman of College Development Committee, Shri Sanjay Phadol, Chairman of Horizon Academy of School Committee, all teaching and non\_teaching staff were presence for this programme.