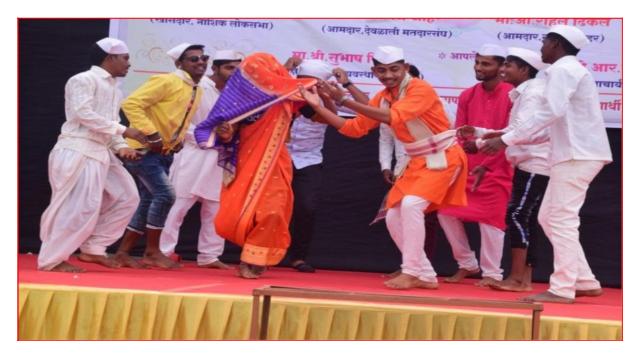

### Report

MVP'S Art's & Commerce College Makhmlabad, -Nashik has organised Annual Cultural Fest at college from 09 February to 16 February, 2019 Annual Days began with very enthusiasm. The chief Guest was famous Poet, Lyrist, Singer, Artist Shri. Vishnu Throe. On this occasion the college has organized various completions and sports activities like as Yoga, *Kabaddi*, Cricket, Rangoli, Flower decoration, Dance and Drama etc.

On this occasion Sachindada Pingale Director, MVP Samaj presided over this programme, Shri. Subhash Pingale President of College Development Committee, Shri Sanjay Phadol, President of Horizon Academy, all teaching and non <u>-</u> teaching staff were present for this programme.