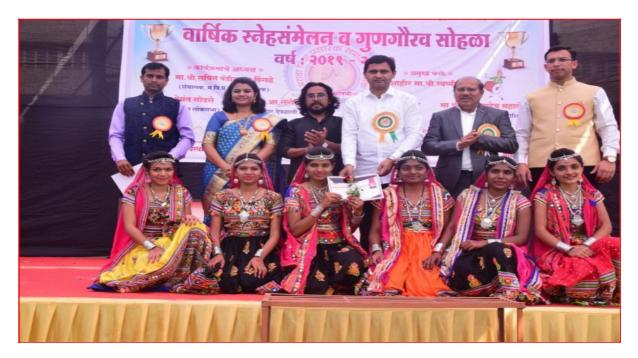

# Cultural Program 2019 – 20 **Report**

The Annual Cultural Festival of MVP'S Art's & Commerce College Makhmalabad wasorganized from 08 February to 16 February, 2020. The renowned Ballad Singer (Shahir) Shri Swapnil Dumber was present as a chief guest for the programme.

The college has organized cultural activities like singing, drama, dance, *mehandi*etc along with sports Volleyball, Cricket, Carrom and Chess etc. The prize winner students are felicitated in Annual Prize Distribution on 16 February 2020.

Shri. Sachindada Pingale Director, MVP Samaj, Nashik w as the president of this programme, Shri. Subhash Pingale Chairman of College Development Committee, Shri Sanjay Phadol, Chairman of Horizon Academy of School Committee, all teaching and non\_teaching staff were presence for this programme.