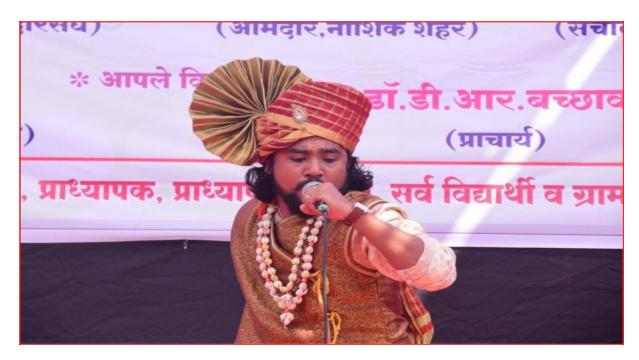

# Cultural Program 2019 – 20 **Report**

The Annual Cultural Festival of MVP'S Art's & Commerce College Makhmalabad wasorganized from 08 February to 16 February, 2020. The renowned Ballad Singer (Shahir) Shri Swapnil Dumber was present as a chief guest for the programme.

The college has organized cultural activities like singing, drama, dance, *mehandi*etc along with sports Volleyball, Cricket, Carrom and Chess etc. The prize winner students are felicitated in Annual Prize Distribution on 16 February 2020.