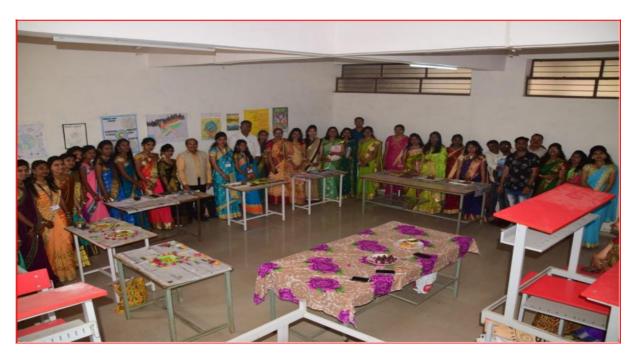

# Cultural Program 2019 – 20 **Report**

The Annual Cultural Festival of MVP'S Art's & Commerce College Makhmalabad wasorganized from 08 February to 16 February, 2020. The renowned Ballad Singer (Shahir) Shri Swapnil Dumber was present as a chief guest for the programme.

The college has organized cultural activities like singing, drama, dance, *mehandi*etc along with sports Volleyball, Cricket, Carrom and Chess etc. The prize winner students are felicitated in Annual Prize Distribution on 16 February 2020.

Shri. Sachindada Pingale Director, MVP Samaj, Nashik w as the president of this programme, Shri. Subhash Pingale Chairman of College Development Committee, Shri Sanjay Phadol, Chairman of Horizon Academy of School Committee, all teaching and non\_teaching staff were presence for this programme.