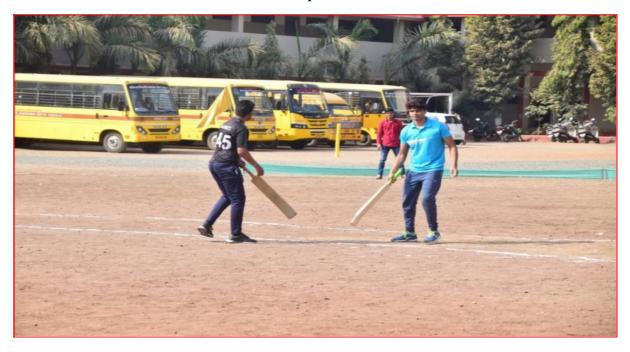

The college has organized cultural activities like singing, drama, dance, *mehandi*etc along with sports Volleyball, Cricket, Carrom and Chess etc. The prize winner students are felicitated in Annual Prize Distribution on 16 February 2020.

### Report

MVP'S Art's & Commerce College Makhmlabad, -Nashik has organised Annual Cultural Fest at college from 09 February to 16 February, 2019 Annual Days began with very enthusiasm. The chief Guest was famous Poet, Lyrist, Singer, Artist Shri. Vishnu Throe. On this occasion the college has organized various completions and sports activities like as Yoga, *Kabaddi*, Cricket, Rangoli, Flower decoration, Dance and Drama etc.