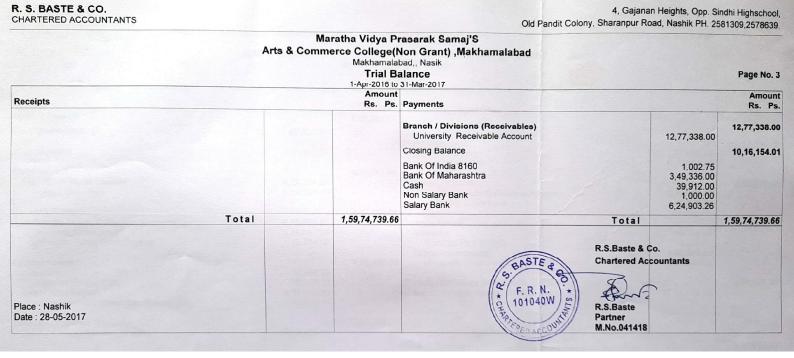

### Maratha Vidya Prasarak Samaj's Arts & Commerce College, Makhamalabad, Nashik

Tal., Dist. Nashik - 422 003

| C. No  | Expenditure on maintenance of |         |         | Amount  |         |         | Sr.No. | Expenditure on maintenance of  |         | Amount  |         |         |         |
|--------|-------------------------------|---------|---------|---------|---------|---------|--------|--------------------------------|---------|---------|---------|---------|---------|
| Sr.No. | academic facilities           | 2020-21 | 2019-20 | 2018-19 | 2017-18 | 2016-17 | Sr.No. | physical facilities            | 2020-21 | 2019-20 | 2018-19 | 2017-18 | 2016-17 |
| 1      | Postage                       | 771     | 72      | 165     | 16543   | 587     | 1      | Telephone Bill                 | 27283   | 62887   | 20143   | 81972   | 7947    |
| 2      | Printing & Binding Exp        | 33268   | 69980   | 58342   | 115464  | 104706  | 2      | Computer Exp                   |         |         |         | 9520    | 937     |
| 3      | Stationary                    | 30222   | 17501   | 30940   | 30848   | 24508   | 3      | Drivers Allowances             |         |         |         |         | 270     |
| 4      | Affiliation Fee               | 131400  | 4000    | 131400  | 4000    | 131400  | 4      | Court Exp                      |         |         | 400     | 1200    |         |
| 5      | Audit Fee                     | 13570   | 12390   | 22800   | 13216   | 9778    | 5      | Electricity Bill               |         |         | 83250   | 51612   | 3933    |
| 6      | Avishakar Expense             |         |         | 10000   |         | 10000   | 6      | Electric Material Expenses     | 6529    | 3595    | 6647    | 256583  | 5971    |
| 7      | Bank Commission               | 2745    | 3120    | 2721    | 665     | 1232    | 7      | Garden Expenses                | 9701    | 19000   | 22260   | 24850   | 23257   |
| 8      | Earn & Learn Expenses         |         | 65155   | 72105   | 61415   | 30113   | 8      | Other Expenses                 | 14924   | 21266   | 16654   | 80580   | 9086    |
| 9      | First Aid Expences            |         | 2815    |         |         | 480     | 9      | Other Repairs & Maintenance    | 35305   | 77936   | 19375   | 22147   | 3054    |
| 10     | Environment Awareness Exp     | 24130   |         | 23592   | 36740   |         | 10     | Peon Uniform & Washing Allow   | 2550    | 3680    | 5040    | 3280    | 272     |
| 11     | I-Card Expense                |         | 728     | 3186    | 21962   | 22217   | 11     | Registration Exp               | 4500    |         | 20000   | 83050   | 500     |
| 12     | N.S.S. Expenses               | 105780  | 2000    | 103311  | 110041  | 4000    | 12     | Sanitation                     | 28266   | 19872   | 27110   | 21563   | 2006    |
| 13     | Seminar & Training Exp        | 6936    | 15102   | 126050  | 157591  | 109747  | 13     | Software Maintenances          | 2360    | 16737   | 12710   | 2360    | 8900    |
| 14     | Sports Exp                    | 161215  | 31913   | 41675   | 39985   | 20342   | 14     | Transport & Octroi Exp         |         |         | 150     | •       | 100     |
| 15     | Newspaper & Magazine Exp      | 11536   | 11190   | 16742   | 9143    | 19245   | 15     | Water Bill                     |         | 6780    | 8655    | 10450   |         |
| 16     | Student Award & Gathering     |         | 53989   | 49100   | 55932   | 61217   | 16     | Travelling Exp                 | 12440   | 23840   | 26685   | 31184   | 26250   |
| 17     | College Exam Exp              | 79528   | 344263  | 272412  | 162196  | 206988  | 17     | ECA Exp                        | 18226   | 22024   | 29315   | 22296   | 320     |
| 18     | Inspection Exp                |         |         |         | 18499   |         | 18     | Building Repairs & Maintenance | 7480    |         |         |         | 19057:  |
| 19     | Professional Fees             |         |         |         | 15200   |         | 19     | Computer Maintenance           | 4585    | 75550   | 40039   | 43597   | 3042:   |
| 20     | Remuneration Exp              | 55700   | 34321   | 29110   | 44776   |         | 20     | Furniture, Deadstock, Other    |         |         |         | 74409   | 1025    |
| 21     | Samaj Day Exp                 | 1632    | 9063    | 2970    |         |         | 21     | Repairing Gas Exp              | 906     |         | 694     | 4900    |         |
| 22     | Internet Exp                  | 11534   | 21526   |         |         |         | 22     | Miscellaneous Exp              | 260     |         | 9361    |         |         |
|        | and the same                  | 11331   | 21020   |         |         |         | 23     | Gymkhana Exp                   | 23774   |         | 140000  | 2826    |         |
|        | Total Amount                  | 669967  | 699128  | 996621  | 914216  | 756560  |        | Total Amount                   | 199089  | 353167  | 488488  | 828379  | 84006   |