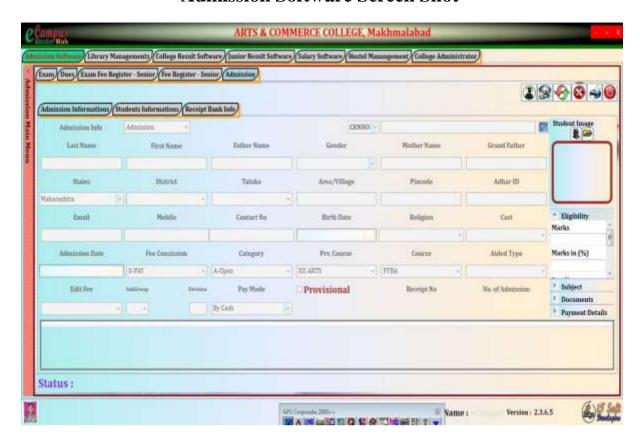

#### Maratha Vidya Prasarak Samaj's

## ARTS AND COMMERCE COLLEGE, MAKHAMALABAD NASHIK

Tal: Nashik Dist: Nashik, Pincode: 422003

Affiliated to Savitribai Phule Pune University (ID No. PU/NS/AC/119/2008)

Contact No.: (0253)2530352 College Code: 0863 E-mail: accmnashik@gmail.com Website: www.accmakhamalbad.ac.in AISHE Code: C-41524

4.3.1 Institution frequently updates its IT facilities including Wi-Fi

## Admission Software Screen Shot



#### **Exam Software Screen Shot**



#### **Transfer Certificate Software Screen Shot**



#### **Merit Form Software Screen Shot**



## **MAHADBT PRINCIPAL LOGIN**



#### MAHADBT PRINCIPAL LOGIN



#### TRIBAL DEVELOPMENT DEPARTMENT



#### Savitribai Phule Pune University



#### NATIONAL SCHOLARSHIP PORTAL



## Webmail



## Webmail



# **College Website**