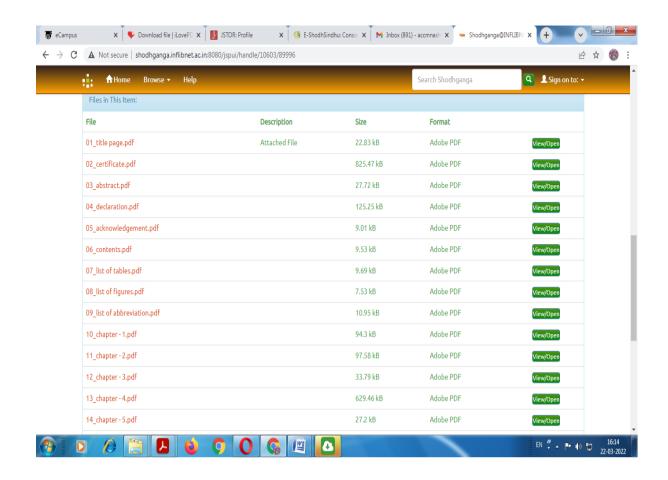

|---------|------------------------|--------------------------------------------------|
| 1       | E-Journals & Databases | IEEE, Science Direct, ACM, Springer Link,        |
|         |                        | Taylor & Francis Scopus, Cambridge Library,      |
|         | ×                      | Project Muse, J-Gates, Willy Library, I-Scholar, |
|         | 9 20                   | Web of Science, Royal Society of Chemistry.      |

This letter is issued on written request by Institute / College.

Regards,

Yours Faithfully,

Co-ordinator
Nashik Sub Center
Savitribai Phule Pune University
Co-ordinator

Savitribai Phule Pune University Sub Centre Nashik

## G-Suite Subscription (Remote Access to e-Resources)





#### **Shodhganga**



#### Shodhganga Search & Retrieval Information





#### E-ShodhSindhu & E-Shodhganga Freely Available E-Resources



#### E-ShodhSindhu



## Free E-Journals J-STOR







## Free E-Journal YOJANA (Comparative Exam, Current Affairs)



### Free E-Journal Kurukshetra (Rural Development)



## Free E-Journal AAJKAL (Culture & Literature)



### Free E-Journal DESIDOC Journal of Library & Information Technology



### **DELNET - Union List of E-Journals (1,04,569)**



#### DELNET - Database of Theses & Dissertations (1,30,753 records)



#### E-Books DELNET Union Catalogue of Books (3,52,65,440 Records)



## E-Journal











Shirpur - 425405 Maharastra INDIA Ph. : +91-2563 - 259205 web.www.vichakshan.com

200

Date: 17/02/2017

0813

No.:

Received with thanks from Arts commerce College

Place Makhamalabad

the sum of ? One Thousend N