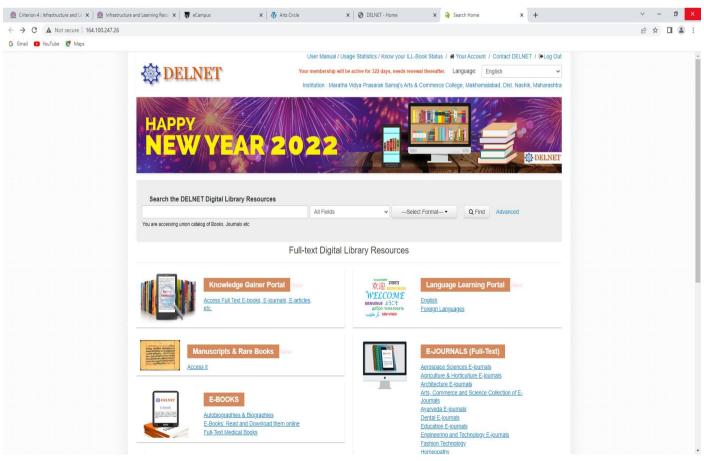

## DELNET

I would like to mention that DELNET provides access to more than 3.7 crore catalogue records of books, journals, articles, etc. through Discovery Portal and also more than one crore and fifty lakh full-text e-books, e-journals & e-articles through Knowledge Gainer Portal. DELNET also provides Delplus software free of charge for library automation purposes. DELNET Guest House facility at New Delhi can also be availed by member- institutions on payment basis.