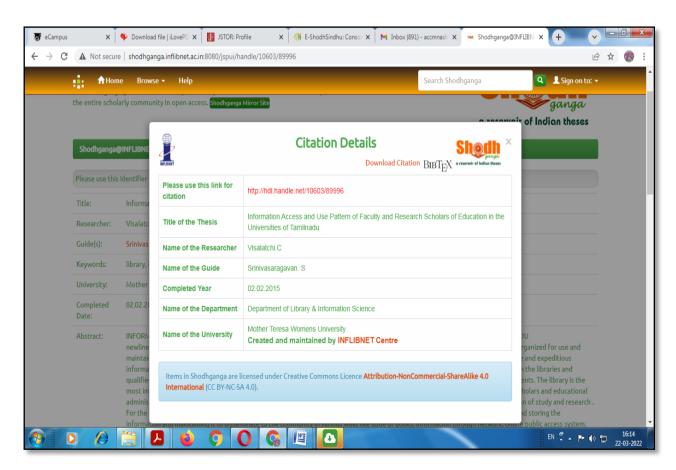

|
|---------|------------------------|--------------------------------------------------|
| 1       | E-Journals & Databases | IEEE, Science Direct, ACM, Springer Link,        |
|         |                        | Taylor & Francis Scopus, Cambridge Library,      |
|         | ×                      | Project Muse, J-Gates, Willy Library, I-Scholar, |
|         | 9 20                   | Web of Science, Royal Society of Chemistry.      |

This letter is issued on written request by Institute / College.

Regards,

Yours Faithfully,

Co-ordinator
Nashik Sub Center
Savitribai Phule Pune University
Co-ordinator

Savitribai Phule Pune University Sub Centre Nashik

## G-Suite Subscription (Remote Access to e-Resources)





#### **Shodhganga**



#### Shodhganga Search & Retrieval Information





#### E-ShodhSindhu & E-Shodhganga Freely Available E-Resources



#### E-ShodhSindhu



## Free E-Journals J-STOR







## Free E-Journal YOJANA (Comparative Exam, Current Affairs)



### Free E-Journal Kurukshetra (Rural Development)



## Free E-Journal AAJKAL (Culture & Literature)



### Free E-Journal DESIDOC Journal of Library & Information Technology



### **DELNET - Union List of E-Journals (1,04,569)**



#### DELNET - Database of Theses & Dissertations (1,30,753 records)



#### E-Books DELNET Union Catalogue of Books (3,52,65,440 Records)



## E-Journal











Shirpur - 425405 Maharastra INDIA Ph. : +91-2563 - 259205 web.www.vichakshan.com

200

Date: 17/02/2017

0813

No.:

Received with thanks from Arts commerce College

Place Makhamalabad

the sum of ? One Thousend