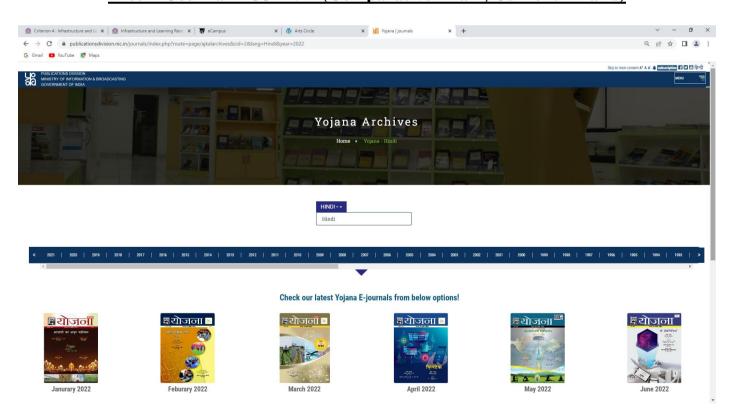

|                        | Taylor & Francis Scopus, Cambridge Library,      |
|         | ×                      | Project Muse, J-Gates, Willy Library, I-Scholar, |
|         | 9 20                   | Web of Science, Royal Society of Chemistry.      |

This letter is issued on written request by Institute / College.

Regards,

Yours Faithfully,

Co-ordinator
Nashik Sub Center
Savitribai Phule Pune University
Co-ordinator

Savitribai Phule Pune University Sub Centre Nashik

## G-Suite Subscription (Remote Access to e-Resources)





#### **Shodhganga**



#### Shodhganga Search & Retrieval Information





#### E-ShodhSindhu & E-Shodhganga Freely Available E-Resources



#### E-ShodhSindhu



## Free E-Journals J-STOR







## Free E-Journal YOJANA (Comparative Exam, Current Affairs)



### Free E-Journal Kurukshetra (Rural Development)



## Free E-Journal AAJKAL (Culture & Literature)



### Free E-Journal DESIDOC Journal of Library & Information Technology



### **DELNET - Union List of E-Journals (1,04,569)**



#### DELNET - Database of Theses & Dissertations (1,30,753 records)



#### E-Books DELNET Union Catalogue of Books (3,52,65,440 Records)



## E-Journal











Shirpur - 425405 Maharastra INDIA Ph. : +91-2563 - 259205 web.www.vichakshan.com

200

Date: 17/02/2017

0813

No.:

Received with thanks from Arts commerce College

Place Makhamalabad

the sum of ? One Thousend Nine Hundred fourty only

By Cosh/ Cheque No004110 Dated 09/02/17 drawn on 17/02/17

for Payment of full/part/advance against bill No.\_\_\_\_

AV-03

7)

₹ 1940 /-

Subject to realizati