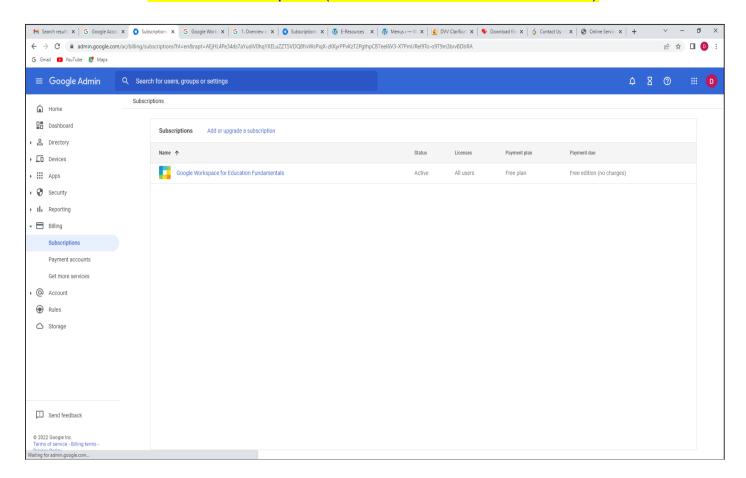

## G-Suite Subscription (Remote Access to e-Resources)

## The College has subscription/access for the following e-resources in the Academic Year 2020-21

| Sr.<br>No. | Name                             | Remark                                                                                                                                                                                                            |
|------------|----------------------------------|-------------------------------------------------------------------------------------------------------------------------------------------------------------------------------------------------------------------|
| 1          | e-journals                       | <ul> <li>Available through Annual Membership and Subscription of DELNET</li> <li>Available through e-resource of Savitribai Phule Pune University (Sub Centre, Nashik)</li> </ul>                                 |
| 2          | e-ShodhSindhu                    | <ul> <li>It is Open Access</li> <li>Available through e-resource of Savitribai Phule Pune<br/>University (Sub Centre, Nashik)</li> </ul>                                                                          |
| 3          | Shodhganga<br>Membership         | <ul> <li>It is Open Access</li> <li>Membership is not required to browse, view, search and download theses available in Shodhganga.</li> </ul>                                                                    |
| 4          | e-books                          | <ul> <li>Available through Annual Membership and Subscription of DELNET</li> <li>Available through e-resource of Savitribai Phule Pune University (Sub Centre, Nashik)</li> </ul>                                 |
| 5          | Database                         | Available through e-resource of Savitribai Phule Pune<br>University (Sub Centre, Nashik)                                                                                                                          |
| 6          | Remote access to e-<br>resources | <ul> <li>Through the institutional website for library resource<br/>https://accmakhamalabad.ac.in/index.php/e-resources/</li> <li>Available through Subscription of Google Workspace for<br/>Education</li> </ul> |