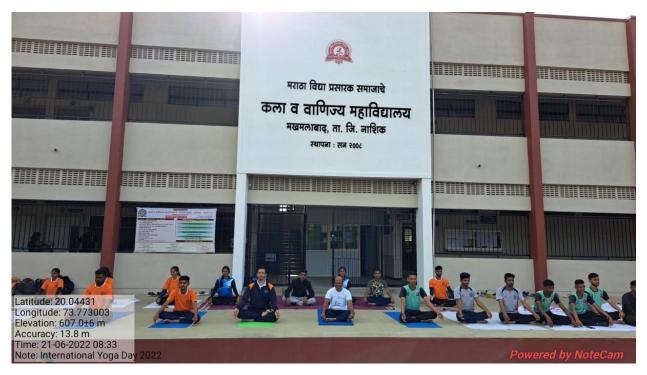

#### Celebration Yoga Day Students performing various Asanas

#### Staff & Students performing various Asanas