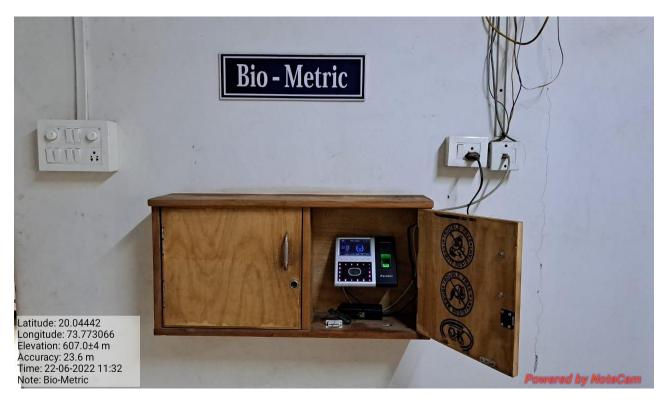

ar Hall







#### **Department of Commerce**



Classroom 01 FF11





## Classroom 02 FF12



Classroom 03 FF13





### Classroom 04 FF14



Classroom 05 FF15





### Classroom 06 FF16



Classroom 07 FF17





#### **General Subject - Geography**



**Political Science** 





#### **History**



**Department of Marathi** 





### **Department of English**



**Library** 





#### <u>Library</u>



<u>Library</u>





#### **Reading Room**



**Reading Room** 





#### **Department of Economics**



**YCMOU Center** 





#### **College Canteen**



**College Canteen 2** 





#### **Physical Director Cabin**



Gymnasium





#### **Gymnasium**



#### **Green Gym**





# Green Gym



**Indoor Hall** 





### **Outdoor Playground**







# **CCTV** Camera



# **Bio-metric**





# **Xerox Facility**



Solar System





#### Water Purifier



# **Girls Common Room**





#### Toilets







Principal Maratha Vidya Prasarak Samaj's Arts & Commerce College, Makhamalabad, Nashik-422 003